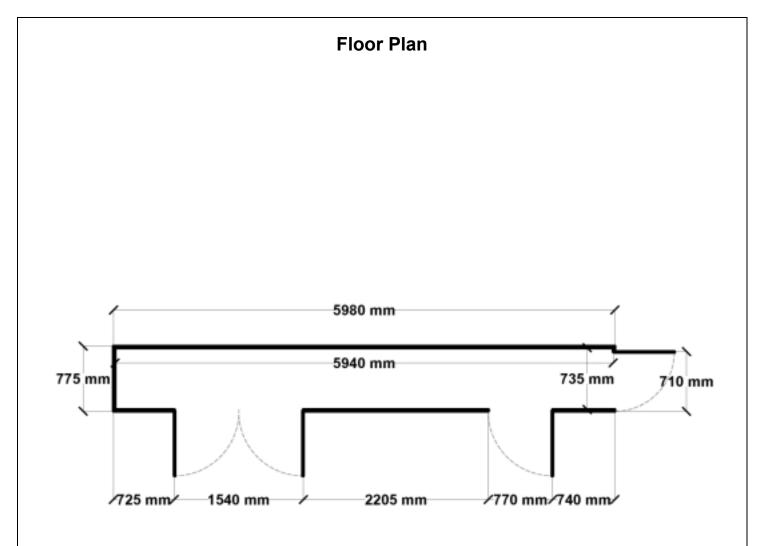

Equivalent color names listed are Trademarks of Bluescope Steel Limited and are only used for comparison. The use of color names indicates no more than color equivalency.

| Model                  | S08H160H22H17          |
|------------------------|------------------------|
| Roof type              | Skillion               |
| Exterior dimension     | 775mm x 5980mm         |
| Interior dimension     | 735mm x 5940mm         |
| Height @ wall          | 1900mm                 |
| Height @ ridge         | 2040mm                 |
| Primary door type      | Single Hinged          |
| Primary door height    | 1845mm                 |
| Primary door opening   | 720mm                  |
| Secondary door type    | Double + Single Hinged |
| Secondary door height  | 1845mm                 |
| Secondary door opening | 1540 + 770mm           |
| Area                   | 4.63sq mt              |
| Slab size              | 900mm x 6105mm x 100mm |