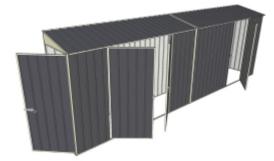

Equivalent color names listed are Trademarks of Bluescope Steel Limited and are only used for comparison. The use of color names indicates no more than color equivalency.

| Model                  | S08H160H22H17          |
|------------------------|------------------------|
| Roof type              | Skillion               |
| Exterior dimension     | 775mm x 5980mm         |
| Interior dimension     | 735mm x 5940mm         |
| Height @ wall          | 1900mm                 |
| Height @ ridge         | 2040mm                 |
| Primary door type      | Single Hinged          |
| Primary door height    | 1845mm                 |
| Primary door opening   | 720mm                  |
| Secondary door type    | Double + Single Hinged |
| Secondary door height  | 1845mm                 |
| Secondary door opening | 1540 + 770mm           |
| Area                   | 4.63sq mt              |
| Slab size              | 900mm x 6105mm x 100mm |

## **Features**

- 1.9m wall height for more head room
- All holes pre-drilled for easy assembly
- Mid-wall frame for extra strength
- Your shed will arrive in 9 boxes, with no box greater than 25kg
- Easy to follow video enhanced instructions.