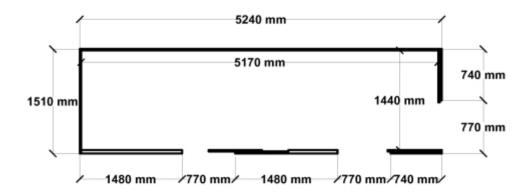

Equivalent color names listed are Trademarks of Bluescope Steel Limited and are only used for comparison. The use of color names indicates no more than color equivalency.

| Model                  | S15S152S13S16           |  |  |
|------------------------|-------------------------|--|--|
| Roof type              | Skillion                |  |  |
| Exterior dimension     | 1510mm x 5240mm         |  |  |
| Interior dimension     | 1440mm x 5170mm         |  |  |
| Height @ wall          | 1900mm                  |  |  |
| Height @ ridge         | 2100mm                  |  |  |
| Primary door type      | Single Sliding          |  |  |
| Primary door height    | 1870mm                  |  |  |
| Primary door opening   | 720mm                   |  |  |
| Secondary door type    | Dual Single Sliding     |  |  |
| Secondary door height  | 1870mm                  |  |  |
| Secondary door opening | 720 + 720mm             |  |  |
| Area                   | 7.91sq mt               |  |  |
| Slab size              | 1635mm x 5365mm x 100mm |  |  |

## Floor Plan