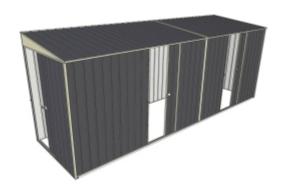

Equivalent color names listed are Trademarks of Bluescope Steel Limited and are only used for comparison. The use of color names indicates no more than color equivalency.

| Model                  | S15S152S13S16           |  |  |
|------------------------|-------------------------|--|--|
| Roof type              | Skillion                |  |  |
| Exterior dimension     | 1510mm x 5240mm         |  |  |
| Interior dimension     | 1440mm x 5170mm         |  |  |
| Height @ wall          | 1900mm                  |  |  |
| Height @ ridge         | 2100mm                  |  |  |
| Primary door type      | Single Sliding          |  |  |
| Primary door height    | 1870mm                  |  |  |
| Primary door opening   | 720mm                   |  |  |
| Secondary door type    | Dual Single Sliding     |  |  |
| Secondary door height  | 1870mm                  |  |  |
| Secondary door opening | 720 + 720mm             |  |  |
| Area                   | 7.91sq mt               |  |  |
| Slab size              | 1635mm x 5365mm x 100mm |  |  |

## **Features**

- 1.9m wall height for more head room
- All holes pre-drilled for easy assembly
- Mid-wall frame for extra strength
- Your shed will arrive in 9 boxes, with no box greater than 25kg
- Easy to follow video enhanced instructions.