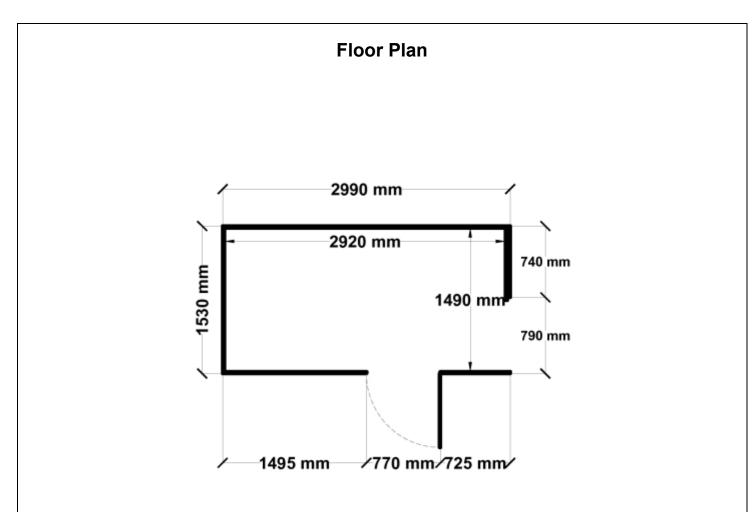

Equivalent color names listed are Trademarks of Bluescope Steel Limited and are only used for comparison. The use of color names indicates no more than color equivalency.

| Model                  | G15S130H1               |
|------------------------|-------------------------|
| Roof type              | Gable                   |
| Exterior dimension     | 1510mm x 2990mm         |
| Interior dimension     | 1470mm x 2920mm         |
| Height @ wall          | 1900mm                  |
| Height @ ridge         | 2300mm                  |
| Primary door type      | Single Sliding          |
| Primary door height    | 1870mm                  |
| Primary door opening   | 720mm                   |
| Secondary door type    | Single Hinged           |
| Secondary door height  | 1845mm                  |
| Secondary door opening | 770mm                   |
| Area                   | 4.51sq mt               |
| Slab size              | 1635mm x 3115mm x 100mm |