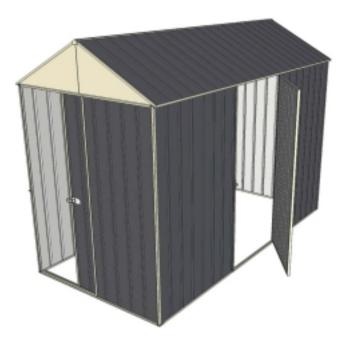

Equivalent color names listed are Trademarks of Bluescope Steel Limited and are only used for comparison. The use of color names indicates no more than color equivalency.

| Model                  | G15S130H1               |
|------------------------|-------------------------|
| Roof type              | Gable                   |
| Exterior dimension     | 1510mm x 2990mm         |
| Interior dimension     | 1470mm x 2920mm         |
| Height @ wall          | 1900mm                  |
| Height @ ridge         | 2300mm                  |
| Primary door type      | Single Sliding          |
| Primary door height    | 1870mm                  |
| Primary door opening   | 720mm                   |
| Secondary door type    | Single Hinged           |
| Secondary door height  | 1845mm                  |
| Secondary door opening | 770mm                   |
| Area                   | 4.51sq mt               |
| Slab size              | 1635mm x 3115mm x 100mm |

## Features

- 1.9m wall height for more head room
- All holes pre-drilled for easy assembly
- Mid-wall frame for extra strength
- Your shed will arrive in 5 boxes, with no box greater than 25kg
- Easy to follow video enhanced instructions.