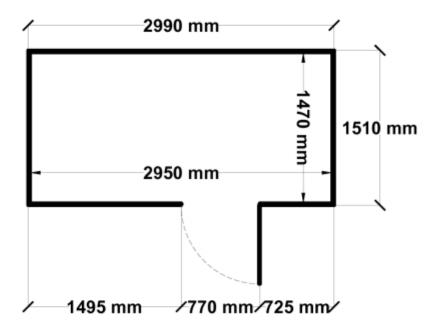

## Floor Plan

Equivalent color names listed are Trademarks of Bluescope Steel Limited and are only used for comparison. The use of color names indicates no more than color equivalency.

| Model                  | G30H115N0               |  |  |
|------------------------|-------------------------|--|--|
| Roof type              | Gable                   |  |  |
| Exterior dimension     | 2990mm x 1510mm         |  |  |
| Interior dimension     | 2950mm x 1470mm         |  |  |
| Height @ wall          | 1900mm                  |  |  |
| Height @ ridge         | 2300mm                  |  |  |
| Primary door type      | Single Hinged           |  |  |
| Primary door height    | 1845mm                  |  |  |
| Primary door opening   | 770mm                   |  |  |
| Secondary door type    | N/A                     |  |  |
| Secondary door height  | N/Amm                   |  |  |
| Secondary door opening | N/Amm                   |  |  |
| Area                   | 4.51sq mt               |  |  |
| Slab size              | 3115mm x 1610mm x 100mm |  |  |