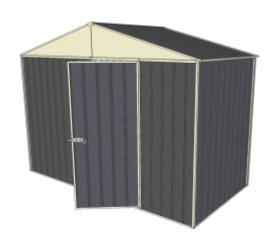

Equivalent color names listed are Trademarks of Bluescope Steel Limited and are only used for comparison. The use of color names indicates no more than color equivalency.

| Model                  | G30H115N0               |  |  |
|------------------------|-------------------------|--|--|
| Roof type              | Gable                   |  |  |
| Exterior dimension     | 2990mm x 1510mm         |  |  |
| Interior dimension     | 2950mm x 1470mm         |  |  |
| Height @ wall          | 1900mm                  |  |  |
| Height @ ridge         | 2300mm                  |  |  |
| Primary door type      | Single Hinged           |  |  |
| Primary door height    | 1845mm                  |  |  |
| Primary door opening   | 770mm                   |  |  |
| Secondary door type    | N/A                     |  |  |
| Secondary door height  | N/Amm                   |  |  |
| Secondary door opening | N/Amm                   |  |  |
| Area                   | 4.51sq mt               |  |  |
| Slab size              | 3115mm x 1610mm x 100mm |  |  |

## **Features**

- 1.9m wall height for more head room
- All holes pre-drilled for easy assembly
- Mid-wall frame for extra strength
- Your shed will arrive in 5 boxes, with no box greater than 25kg
- Easy to follow video enhanced instructions.