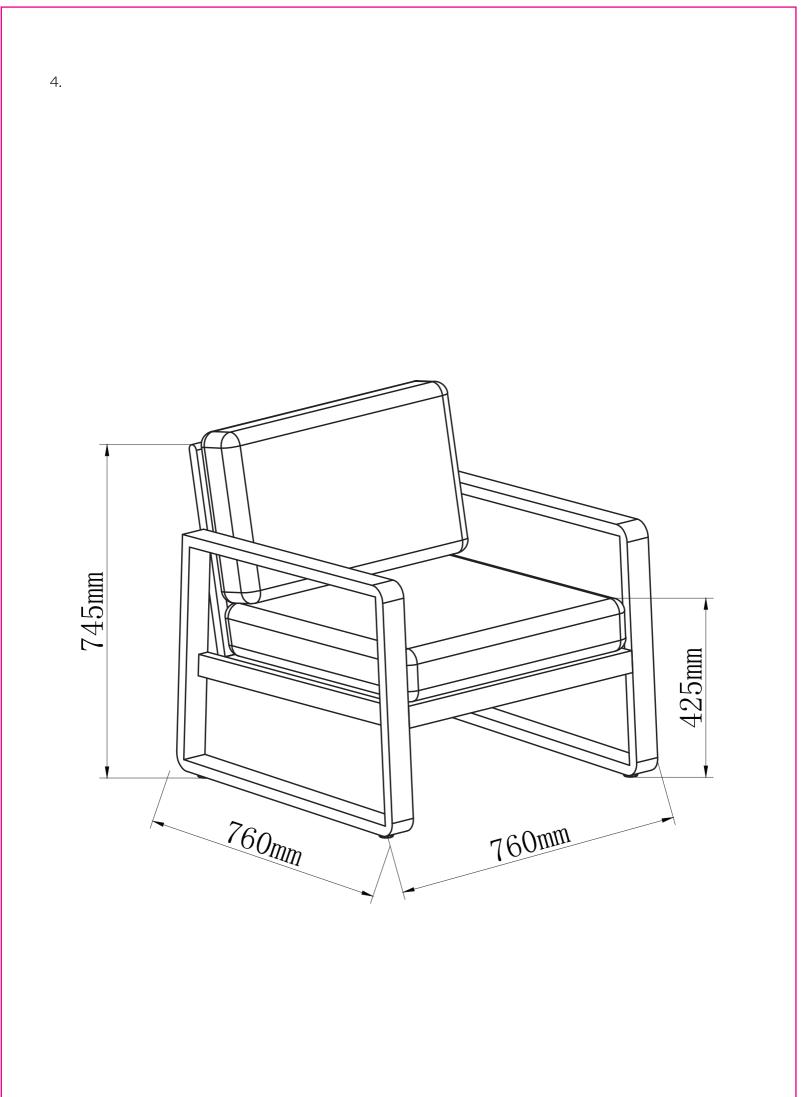

# MIMOSA®

Cordoba White 1 Seater Lounge Installation Guide

Installation Guide

## Cordoba White 1 Seater Lounge

POWDER COATED ALUMINIUM FRAME Polyester Padded Cushions- Light Grey

ITEM NO.: 0583706