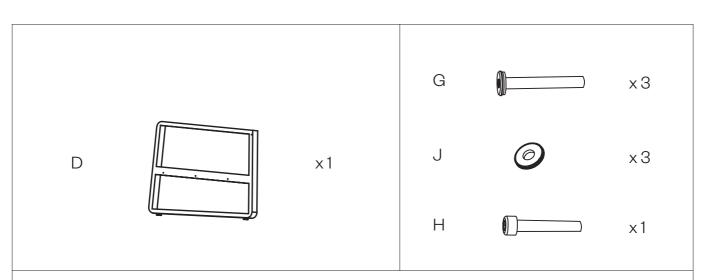

## **Parts List:**

| Part No. | Pictures | Description   | QTY |
|----------|----------|---------------|-----|
| A        |          | Back frame    | 1   |
| В        |          | Seat frame    | 1   |
| С        |          | Left Armrest  | 1   |
| D        |          | Right Armrest | 1   |
| E        |          | Back cushion  | 1   |
| F        |          | Seat cushion  | 1   |

## Hardware Kit:

| Part No. | Pictures | Description            | QTY |
|----------|----------|------------------------|-----|
| G        |          | Bolt<br>M6 x 42 mm     | 8   |
| н        |          | Bolt<br>M6 x 35 mm     | 2   |
| J        | Ø        | Washer<br>ø16x6.5x2 mm | 8   |
| к        | 4mm      | Allen key A            | 1   |
| L        | 5mm      | Allen key B            | 1   |
| М        |          | Сар                    | 8   |