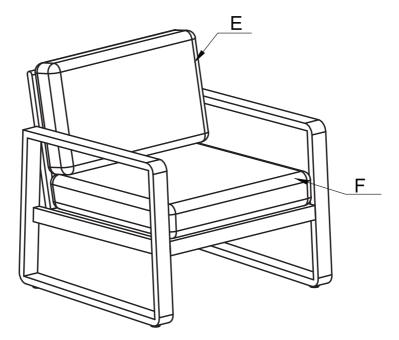

## **Parts List:**

| Part No. | Pictures | Description   | QTY |
|----------|----------|---------------|-----|
| A        |          | Back frame    | 1   |
| В        |          | Seat frame    | 1   |
| С        |          | Left Armrest  | 1   |
| D        |          | Right Armrest | 1   |
| E        |          | Back cushion  | 1   |
| F        |          | Seat cushion  | 1   |

E x1 F x1

### Step 5:

Put the seat cushion (F) and back cushion (E) on the lounge.