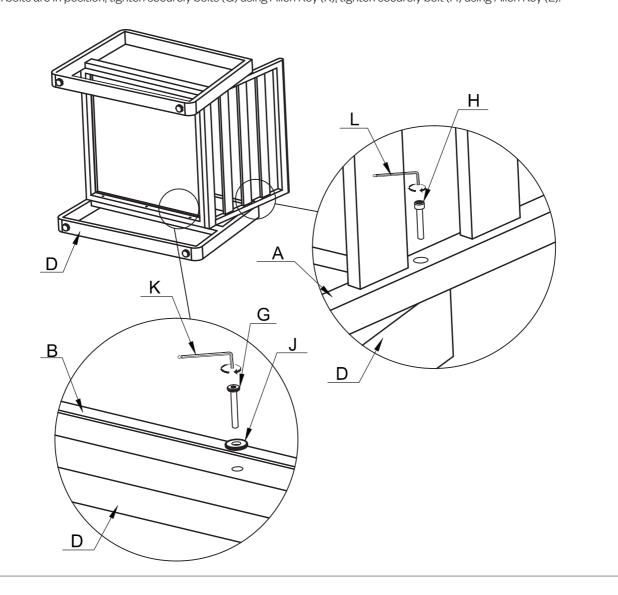

#### Step 3:

Fix the seat frame (B) to right armrest (D) with bolts (G) and washers (J). Fix the back frame (A) to right armrest (D) with bolt (H). Once all bolts are in position, tighten securely bolts (G) using Allen Key (K), tighten securely bolt (H) using Allen Key (L).