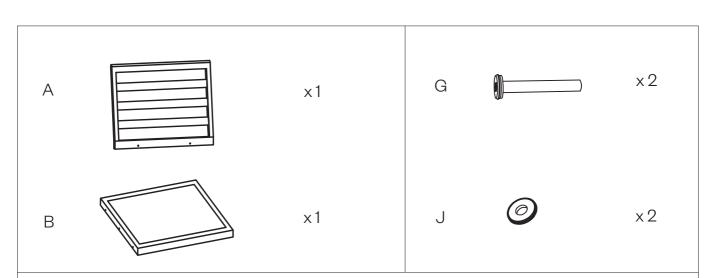

## **Parts List:**

| Part No. | Pictures | Description   | QTY |
|----------|----------|---------------|-----|
| A        |          | Back frame    | 1   |
| В        |          | Seat frame    | 1   |
| С        |          | Left Armrest  | 1   |
| D        |          | Right Armrest | 1   |
| E        |          | Back cushion  | 1   |
| F        |          | Seat cushion  | 1   |

## Hardware Kit:

| Part No. | Pictures | Description            | QTY |
|----------|----------|------------------------|-----|
| G        |          | Bolt<br>M6 x 42 mm     | 8   |
| н        |          | Bolt<br>M6 x 35 mm     | 2   |
| J        | Ø        | Washer<br>ø16x6.5x2 mm | 8   |
| к        | 4mm      | Allen key A            | 1   |
| L        | 5mm      | Allen key B            | 1   |
| М        |          | Сар                    | 8   |