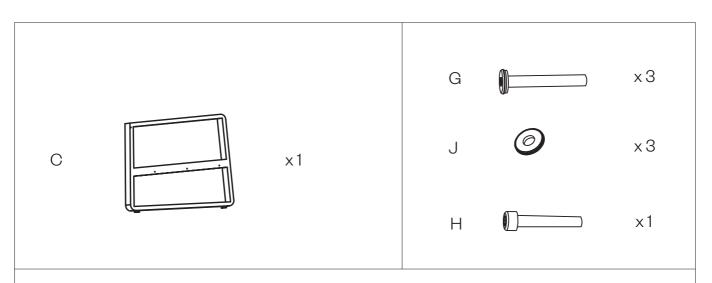

## **Parts List:**

| Part No. | Pictures | Description   | QTY |
|----------|----------|---------------|-----|
| A        |          | Back frame    | 1   |
| В        |          | Seat frame    | 1   |
| С        |          | Left Armrest  | 1   |
| D        |          | Right Armrest | 1   |
| E        |          | Back cushion  | 1   |
| F        |          | Seat cushion  | 1   |

## Hardware Kit:

| Part No. | Pictures | Description            | QTY |
|----------|----------|------------------------|-----|
| G        |          | Bolt<br>M6 x 42 mm     | 8   |
| н        |          | Bolt<br>M6 x 35 mm     | 2   |
| J        | Ø        | Washer<br>ø16x6.5x2 mm | 8   |
| к        | 4mm      | Allen key A            | 1   |
| L        | 5mm      | Allen key B            | 1   |
| М        |          | Сар                    | 8   |