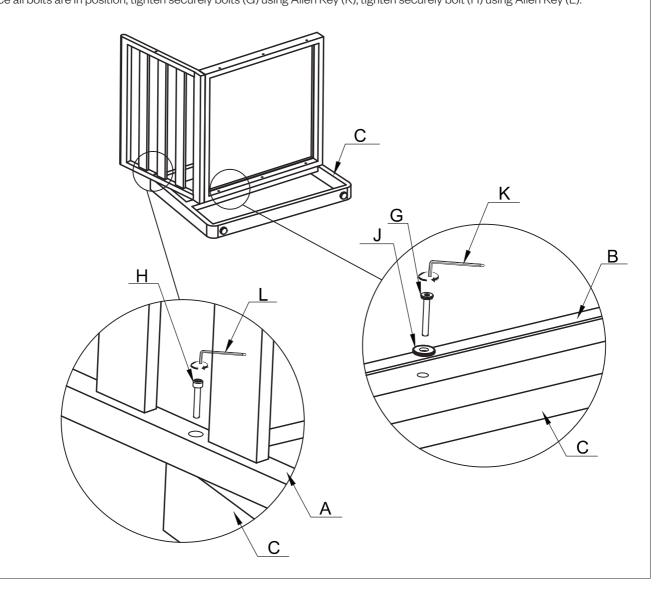

## Step 2:

Fix the seat frame (B) to left armrest (C) with bolts (G) and washers (J).Fix the back frame (A) to left armrest (C) with bolt (H).Once all bolts are in position, tighten securely bolts (G) using Allen Key (K), tighten securely bolt (H) using Allen Key (L).