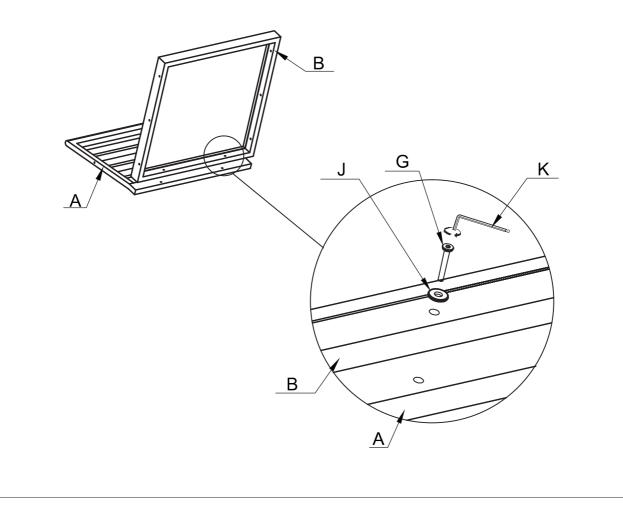

## Step 1:

Fix the seat frame (B) to the back frame (A) with bolts (G) and washers (J). Once all bolts are in position tighten securely using Allen Key (K).