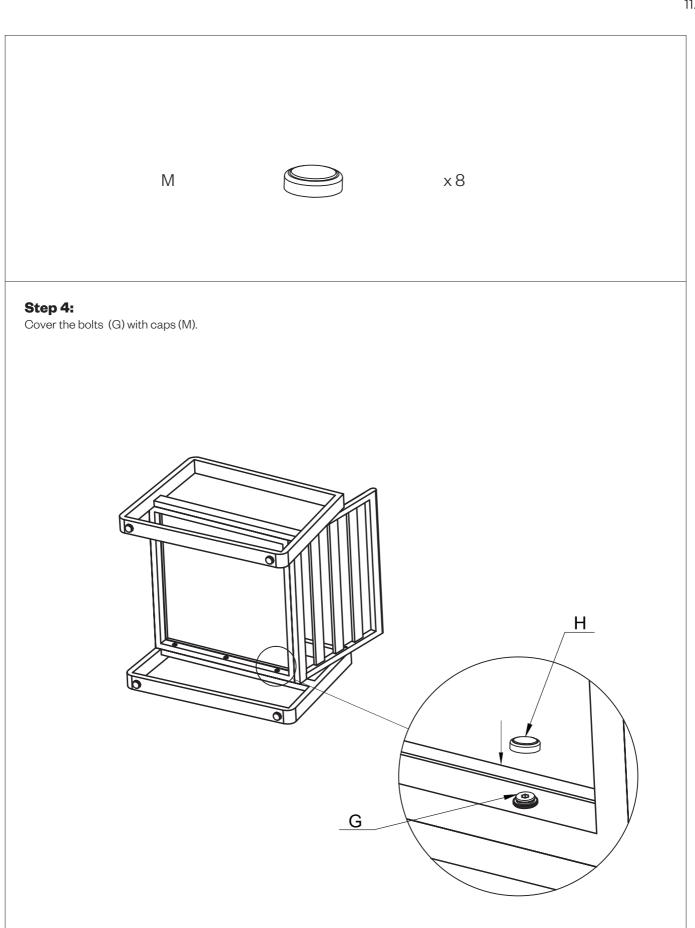

## Hardware Kit:

| Part No. | Pictures | Description            | QTY |
|----------|----------|------------------------|-----|
| G        |          | Bolt<br>M6 x 42 mm     | 8   |
| н        |          | Bolt<br>M6 x 35 mm     | 2   |
| J        | Ø        | Washer<br>ø16x6.5x2 mm | 8   |
| к        | 4mm      | Allen key A            | 1   |
| L        | 5mm      | Allen key B            | 1   |
| М        |          | Сар                    | 8   |

### Step 5:

Put the seat cushion (F) and back cushion (E) on the lounge.