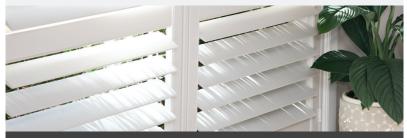

- 89mm louvres offer full 180 degree closure for maximum privacy
- · Moisture, UV and termite resistant polymer
- Designed to complement Dulux<sup>®</sup> Vivid White<sup>™</sup>
- Comes complete with frame, all fittings and additional packers for slightly larger windows
- Choice of face or recess fit installation

Elegant flat frame designed to complement modern decor

Extra strong aluminium core reinforcement to prevent warping and increase lifespan

Hidden tilt bar for maximum light control and obstruction free views