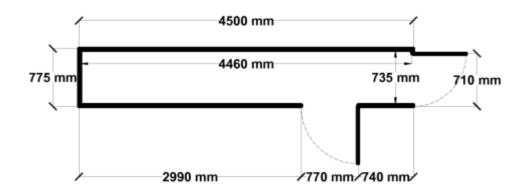

Equivalent color names listed are Trademarks of Bluescope Steel Limited and are only used for comparison. The use of color names indicates no more than color equivalency.

| Model                  | S08H145H15             |  |  |
|------------------------|------------------------|--|--|
| Roof type              | Skillion               |  |  |
| Exterior dimension     | 775mm x 4500mm         |  |  |
| Interior dimension     | 735mm x 4460mm         |  |  |
| Height @ wall          | 1900mm                 |  |  |
| Height @ ridge         | 2040mm                 |  |  |
| Primary door type      | Single Hinged          |  |  |
| Primary door height    | 1845mm                 |  |  |
| Primary door opening   | 720mm                  |  |  |
| Secondary door type    | Single Hinged          |  |  |
| Secondary door height  | 1845mm                 |  |  |
| Secondary door opening | 770mm                  |  |  |
| Area                   | 3.49sq mt              |  |  |
| Slab size              | 900mm x 4625mm x 100mm |  |  |

## Floor Plan