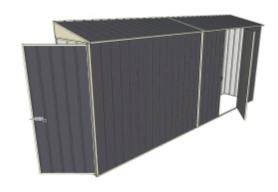

Equivalent color names listed are Trademarks of Bluescope Steel Limited and are only used for comparison. The use of color names indicates no more than color equivalency.

| Model                  | S08H145H15             |  |  |
|------------------------|------------------------|--|--|
| Roof type              | Skillion               |  |  |
| Exterior dimension     | 775mm x 4500mm         |  |  |
| Interior dimension     | 735mm x 4460mm         |  |  |
| Height @ wall          | 1900mm                 |  |  |
| Height @ ridge         | 2040mm                 |  |  |
| Primary door type      | Single Hinged          |  |  |
| Primary door height    | 1845mm                 |  |  |
| Primary door opening   | 720mm                  |  |  |
| Secondary door type    | Single Hinged          |  |  |
| Secondary door height  | 1845mm                 |  |  |
| Secondary door opening | 770mm                  |  |  |
| Area                   | 3.49sq mt              |  |  |
| Slab size              | 900mm x 4625mm x 100mm |  |  |

## **Features**

- 1.9m wall height for more head room
- All holes pre-drilled for easy assembly
- Mid-wall frame for extra strength
- Your shed will arrive in 9 boxes, with no box greater than 25kg
- Easy to follow video enhanced instructions.