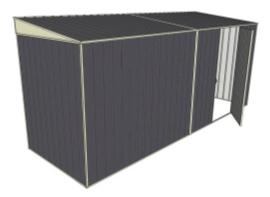

## Features

- 1.9m wall height for more head room
- All holes pre-drilled for easy assembly
- Mid-wall frame for extra strength
- Your shed will arrive in 9 boxes, with no box greater than 25kg
- Easy to follow video enhanced instructions.