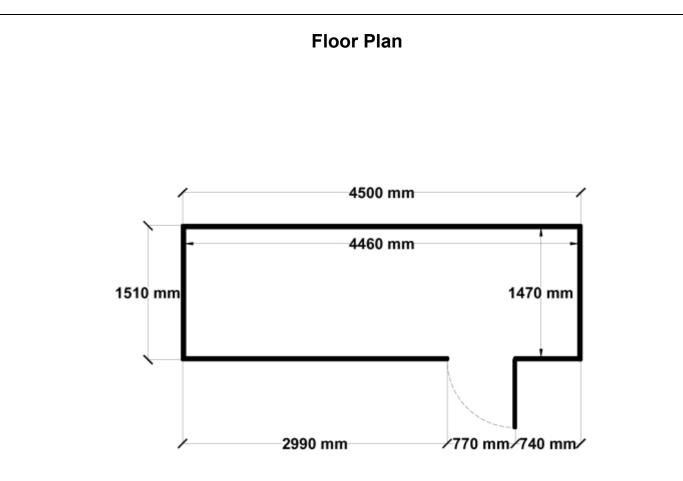

Equivalent color names listed are Trademarks of Bluescope Steel Limited and are only used for comparison. The use of color names indicates no more than color equivalency.

| Model                  | S15N045H15              |
|------------------------|-------------------------|
| Roof type              | Skillion                |
| Exterior dimension     | 1510mm x 4500mm         |
| Interior dimension     | 1470mm x 4460mm         |
| Height @ wall          | 1900mm                  |
| Height @ ridge         | 2100mm                  |
| Primary door type      | N/A                     |
| Primary door height    | 0mm                     |
| Primary door opening   | 0mm                     |
| Secondary door type    | Single Hinged           |
| Secondary door height  | 1845mm                  |
| Secondary door opening | 770mm                   |
| Area                   | 6.80sq mt               |
| Slab size              | 1610mm x 4625mm x 100mm |