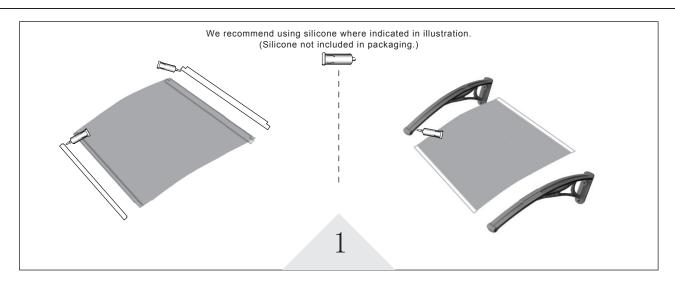

## Door & Window Canopy Installation Instructions

\*We recommended using dish washing liquid for ease of installation.