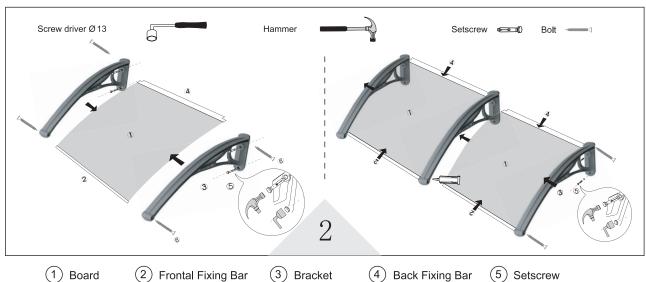

## **Components**

|    | Drawing | Number | Indication         |    | Drawing |   |
|----|---------|--------|--------------------|----|---------|---|
| 1. |         | 1      | Board              | 4. |         |   |
|    |         |        |                    | 5. |         |   |
| 2. |         | 1      | Frontal Fixing Bar | 6. |         | _ |
| 3. |         | 2      | Wall brackets      |    |         |   |

138-140 Bayfield Rd East, Bayswater North, Vic, 3153 Tel: (03) 9720 4333 • Fax: (03) 9720 4344

Number

Indication

Back Fixing Bar

Setscrew

Bolt