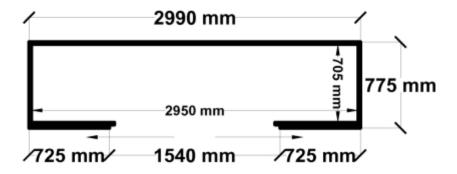

Equivalent color names listed are Trademarks of Bluescope Steel Limited and are only used for comparison. The use of color names indicates no more than color equivalency.

| Model                  | G30S208N0              |  |  |
|------------------------|------------------------|--|--|
| Roof type              | Gable                  |  |  |
| Exterior dimension     | 2990mm x 775mm         |  |  |
| Interior dimension     | 2950mm x 705mm         |  |  |
| Height @ wall          | 1900mm                 |  |  |
| Height @ ridge         | 2300mm                 |  |  |
| Primary door type      | Double Sliding         |  |  |
| Primary door height    | 1870mm                 |  |  |
| Primary door opening   | 1440mm                 |  |  |
| Secondary door type    | N/A                    |  |  |
| Secondary door height  | N/Amm                  |  |  |
| Secondary door opening | N/Amm                  |  |  |
| Area                   | 2.32sq mt              |  |  |
| Slab size              | 3115mm x 875mm x 100mm |  |  |

## Floor Plan