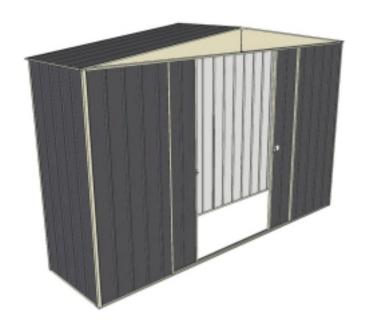

Equivalent color names listed are Trademarks of Bluescope Steel Limited and are only used for comparison. The use of color names indicates no more than color equivalency.

| Model                  | G30S208N0              |  |  |
|------------------------|------------------------|--|--|
| Roof type              | Gable                  |  |  |
| Exterior dimension     | 2990mm x 775mm         |  |  |
| Interior dimension     | 2950mm x 705mm         |  |  |
| Height @ wall          | 1900mm                 |  |  |
| Height @ ridge         | 2300mm                 |  |  |
| Primary door type      | Double Sliding         |  |  |
| Primary door height    | 1870mm                 |  |  |
| Primary door opening   | 1440mm                 |  |  |
| Secondary door type    | N/A                    |  |  |
| Secondary door height  | N/Amm                  |  |  |
| Secondary door opening | N/Amm                  |  |  |
| Area                   | 2.32sq mt              |  |  |
| Slab size              | 3115mm x 875mm x 100mm |  |  |

## **Features**

- 1.9m wall height for more head room
- All holes pre-drilled for easy assembly
- Mid-wall frame for extra strength
- Your shed will arrive in 5 boxes, with no box greater than 25kg
- Easy to follow video enhanced instructions.