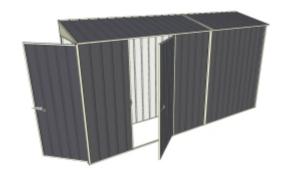

Equivalent color names listed are Trademarks of Bluescope Steel Limited and are only used for comparison. The use of color names indicates no more than color equivalency.

| Model                  | S08H137H12             |  |  |
|------------------------|------------------------|--|--|
| Roof type              | Skillion               |  |  |
| Exterior dimension     | 775mm x 3760mm         |  |  |
| Interior dimension     | 735mm x 3720mm         |  |  |
| Height @ wall          | 1900mm                 |  |  |
| Height @ ridge         | 2040mm                 |  |  |
| Primary door type      | Single Hinged          |  |  |
| Primary door height    | 1845mm                 |  |  |
| Primary door opening   | 720mm                  |  |  |
| Secondary door type    | Single Hinged          |  |  |
| Secondary door height  | 1845mm                 |  |  |
| Secondary door opening | 770mm                  |  |  |
| Area                   | 2.91sq mt              |  |  |
| Slab size              | 900mm x 3885mm x 100mm |  |  |