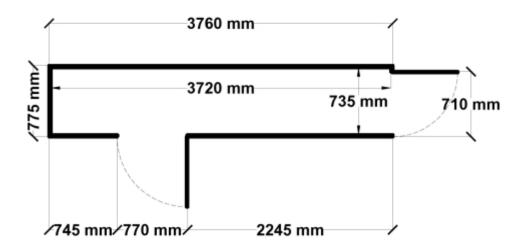

Equivalent color names listed are Trademarks of Bluescope Steel Limited and are only used for comparison. The use of color names indicates no more than color equivalency.

| Model                  | S08H137H12             |  |  |
|------------------------|------------------------|--|--|
| Roof type              | Skillion               |  |  |
| Exterior dimension     | 775mm x 3760mm         |  |  |
| Interior dimension     | 735mm x 3720mm         |  |  |
| Height @ wall          | 1900mm                 |  |  |
| Height @ ridge         | 2040mm                 |  |  |
| Primary door type      | Single Hinged          |  |  |
| Primary door height    | 1845mm                 |  |  |
| Primary door opening   | 720mm                  |  |  |
| Secondary door type    | Single Hinged          |  |  |
| Secondary door height  | 1845mm                 |  |  |
| Secondary door opening | 770mm                  |  |  |
| Area                   | 2.91sq mt              |  |  |
| Slab size              | 900mm x 3885mm x 100mm |  |  |

## Floor Plan