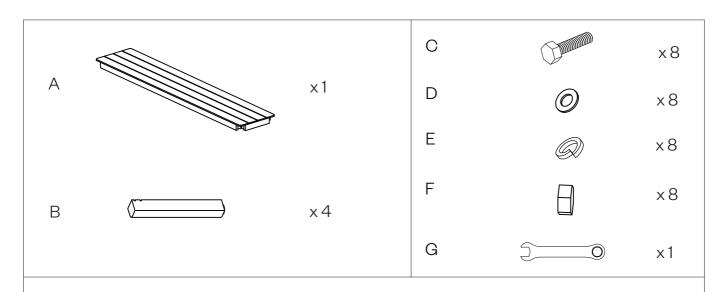

## **Parts List:**

| Part No. | Pictures | Description | QTY |
|----------|----------|-------------|-----|
| A        |          | Seat frame  | 1   |
| В        |          | Leg         | 4   |

## Hardware Kit:

| Part No. | Pictures | Description        | QTY |
|----------|----------|--------------------|-----|
| С        |          | Bolt<br>M8 x 50 mm | 8   |
| D        | Ø        | Washer             | 8   |
| E        | Q        | Spring washer      | 8   |
| F        |          | Сар                | 8   |
| G        |          | Spanner            | 1   |