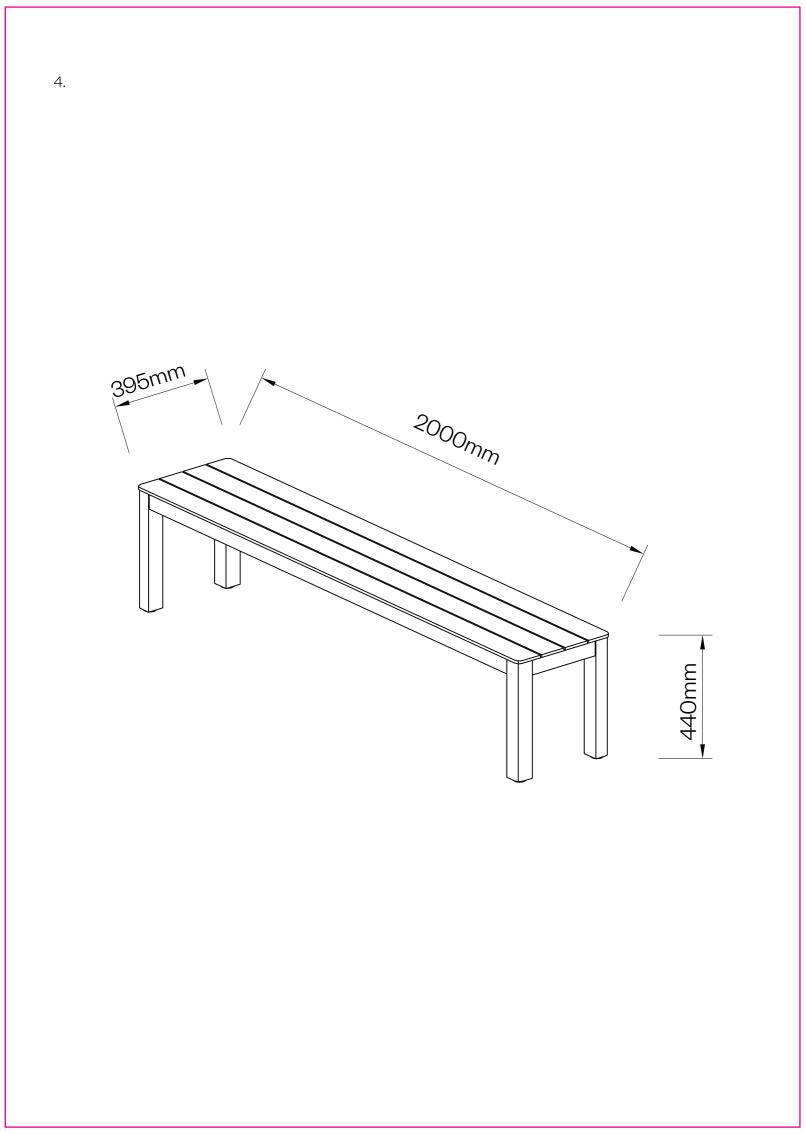

# MIMOSA®

Cordoba Charcoal Bench Installation Guide

Installation Guide

## Cordoba Charcoal Bench

POWDER COATED ALUMINIUM FRAME Light Weight Design

ITEM NO.: 0583714