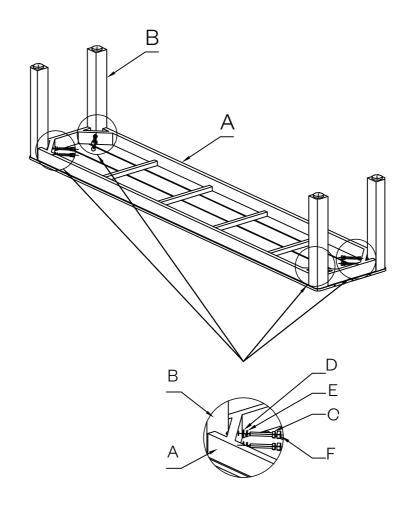

## Step 1:

Put 4pcs legs (B) on the corner of the seat frame (A), inserting bolts (C) with washers (D) and spring wahsers (E) to the holes, then tighten all bolts with spanner (G) one by one. Cover the caps (F) on the bolts (C) at last.