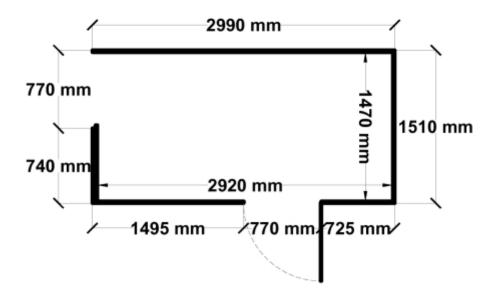

Equivalent color names listed are Trademarks of Bluescope Steel Limited and are only used for comparison. The use of color names indicates no more than color equivalency.

| Model                  | G30H115S1               |  |  |
|------------------------|-------------------------|--|--|
| Roof type              | Gable                   |  |  |
| Exterior dimension     | 2990mm x 1510mm         |  |  |
| Interior dimension     | 2920mm x 1440mm         |  |  |
| Height @ wall          | 1900mm                  |  |  |
| Height @ ridge         | 2300mm                  |  |  |
| Primary door type      | Single Hinged           |  |  |
| Primary door height    | 1845mm                  |  |  |
| Primary door opening   | 770mm                   |  |  |
| Secondary door type    | Single Sliding          |  |  |
| Secondary door height  | 1870mm                  |  |  |
| Secondary door opening | 720mm                   |  |  |
| Area                   | 4.51sq mt               |  |  |
| Slab size              | 3115mm x 1635mm x 100mm |  |  |

## Floor Plan