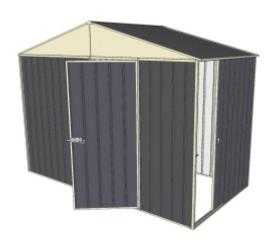

Equivalent color names listed are Trademarks of Bluescope Steel Limited and are only used for comparison. The use of color names indicates no more than color equivalency.

| Model                  | G30H115S1               |  |  |
|------------------------|-------------------------|--|--|
| Roof type              | Gable                   |  |  |
| Exterior dimension     | 2990mm x 1510mm         |  |  |
| Interior dimension     | 2920mm x 1440mm         |  |  |
| Height @ wall          | 1900mm                  |  |  |
| Height @ ridge         | 2300mm                  |  |  |
| Primary door type      | Single Hinged           |  |  |
| Primary door height    | 1845mm                  |  |  |
| Primary door opening   | 770mm                   |  |  |
| Secondary door type    | Single Sliding          |  |  |
| Secondary door height  | 1870mm                  |  |  |
| Secondary door opening | 720mm                   |  |  |
| Area                   | 4.51sq mt               |  |  |
| Slab size              | 3115mm x 1635mm x 100mm |  |  |

## **Features**

- 1.9m wall height for more head room
- All holes pre-drilled for easy assembly
- Mid-wall frame for extra strength
- Your shed will arrive in 5 boxes, with no box greater than 25kg
- Easy to follow video enhanced instructions.