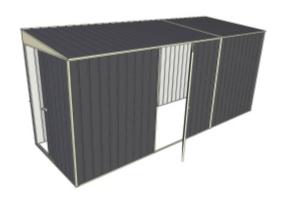

Equivalent color names listed are Trademarks of Bluescope Steel Limited and are only used for comparison. The use of color names indicates no more than color equivalency.

| Model                  | S15S145H13              |  |  |
|------------------------|-------------------------|--|--|
| Roof type              | Skillion                |  |  |
| Exterior dimension     | 1510mm x 4500mm         |  |  |
| Interior dimension     | 1470mm x 4430mm         |  |  |
| Height @ wall          | 1900mm                  |  |  |
| Height @ ridge         | 2100mm                  |  |  |
| Primary door type      | Single Sliding          |  |  |
| Primary door height    | 1870mm                  |  |  |
| Primary door opening   | 720mm                   |  |  |
| Secondary door type    | Single Hinged           |  |  |
| Secondary door height  | 1845mm                  |  |  |
| Secondary door opening | 770mm                   |  |  |
| Area                   | 6.80sq mt               |  |  |
| Slab size              | 1635mm x 4625mm x 100mm |  |  |

## **Features**

- 1.9m wall height for more head room
- All holes pre-drilled for easy assembly
- Mid-wall frame for extra strength
- Your shed will arrive in 9 boxes, with no box greater than 25kg
- Easy to follow video enhanced instructions.