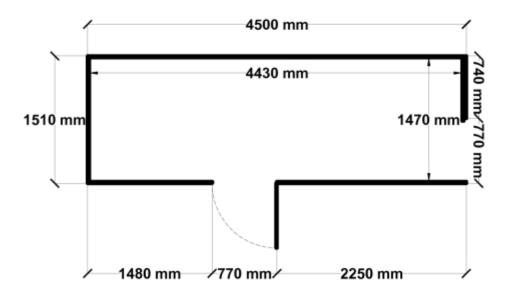

Equivalent color names listed are Trademarks of Bluescope Steel Limited and are only used for comparison. The use of color names indicates no more than color equivalency.

| Model                  | S15S145H13              |  |  |
|------------------------|-------------------------|--|--|
| Roof type              | Skillion                |  |  |
| Exterior dimension     | 1510mm x 4500mm         |  |  |
| Interior dimension     | 1470mm x 4430mm         |  |  |
| Height @ wall          | 1900mm                  |  |  |
| Height @ ridge         | 2100mm                  |  |  |
| Primary door type      | Single Sliding          |  |  |
| Primary door height    | 1870mm                  |  |  |
| Primary door opening   | 720mm                   |  |  |
| Secondary door type    | Single Hinged           |  |  |
| Secondary door height  | 1845mm                  |  |  |
| Secondary door opening | 770mm                   |  |  |
| Area                   | 6.80sq mt               |  |  |
| Slab size              | 1635mm x 4625mm x 100mm |  |  |

## Floor Plan