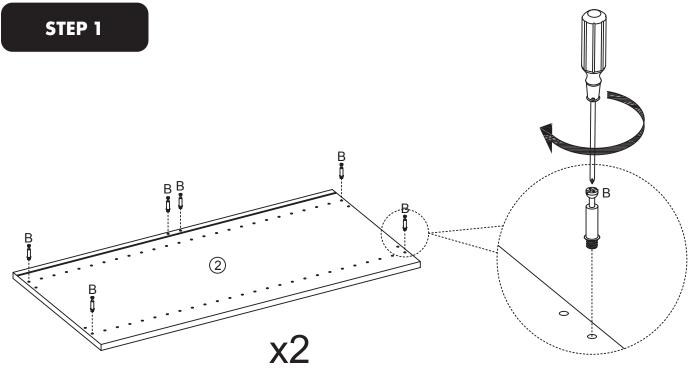

ip and finish under normal use. This warranty is provided in addition to other rights and remedies you may have under law. Our goods come with guarantees which cannot be excluded under the Australian Consumer Law. You are entitled to replacement or refund for a major failure and to compensation for other reasonably foreseeable loss or damage. You are also entitled to have the goods repaired or replaced if the goods fail to be of acceptable quality and the failure does not amount to a major failure. The warranty excludes damage resulting from product misuse or product neglect. The warranty covers domestic use only and does not apply to commercial applications. This warranty is given by Visy Retail Services ABN 42 665 949 673, e-mail: vrs.customerservice@visy.com



ELEMENT





HARDWARE







STEP 2





STEP 4

# 4 DRAWER UNIT 400MM ASSEMBLY INSTRUCTIONS

STEP 5





STEP 6





STEP 7





STEP 11





x4





STEP 13





MADE IN CHINA Distributed by: Visy Retail Services Pty Ltd (AU): 1300 734 714 Visy Board Limited (NZ): 0800 443 058

flexistorage.com.au flexistorage.co.nz