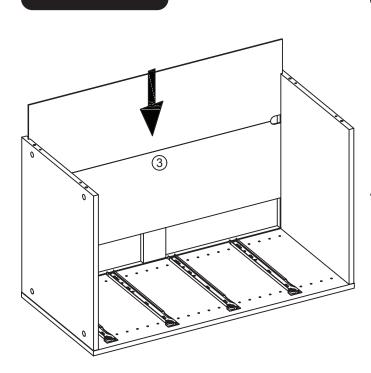

r rights and remedies you may have under law. Our goods come with guarantees which cannot be excluded under the Australian Consumer Law. You are entitled to replacement or refund for a major failure and to compensation for other reasonably foreseeable loss or damage. You are also entitled to have the goods repaired or replaced if the goods fail to be of acceptable quality and the failure does not amount to a major failure. The warranty excludes damage resulting from product misuse or product neglect. The warranty covers domestic use only and does not apply to commercial applications. This warranty is given by Visy Retail Services ABN 42 665 949 673, e-mail: vrs.customerservice@visy.com



ELEMENT





HARDWARE







STEP 2





STEP 4

# 4 DRAWER UNIT 400MM ASSEMBLY INSTRUCTIONS

STEP 5





STEP 6





STEP 7





STEP 11





x4





STEP 13





MADE IN CHINA Distributed by: Visy Retail Services Pty Ltd (AU): 1300 734 714 Visy Board Limited (NZ): 0800 443 058

flexistorage.com.au flexistorage.co.nz