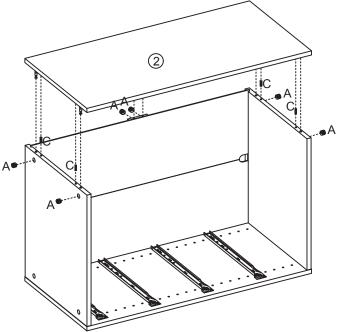

rights and remedies you may have under law. Our goods come with guarantees which cannot be excluded under the Australian Consumer Law. You are entitled to replacement or refund for a major failure and to compensation for other reasonably foreseeable loss or damage. You are also entitled to have the goods repaired or replaced if the goods fail to be of acceptable quality and the failure does not amount to a major failure. The warranty excludes damage resulting from product misuse or product neglect. The warranty covers domestic use only and does not apply to commercial applications. This warranty is given by Visy Retail Services ABN 42 665 949 673, e-mail: vrs.customerservice@visy.com



ELEMENT





HARDWARE







STEP 2





STEP 4

# 4 DRAWER UNIT 400MM ASSEMBLY INSTRUCTIONS

STEP 5





STEP 6





STEP 7





STEP 11





x4





STEP 13





MADE IN CHINA Distributed by: Visy Retail Services Pty Ltd (AU): 1300 734 714 Visy Board Limited (NZ): 0800 443 058

flexistorage.com.au flexistorage.co.nz