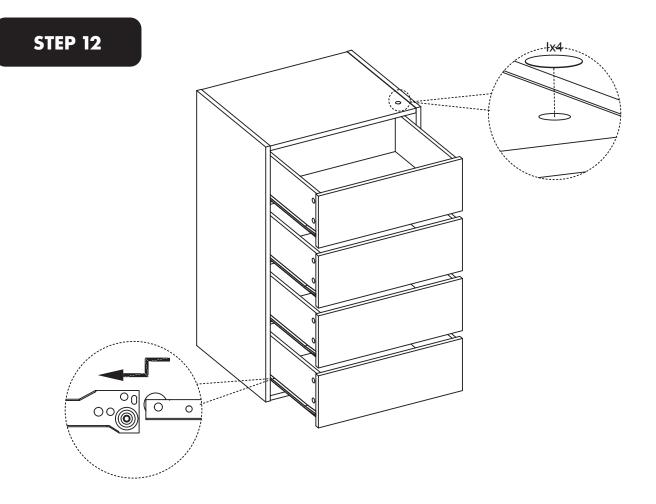

# 4 DRAWER UNIT 400MM ASSEMBLY INSTRUCTIONS

STEP 5

STEP 6

STEP 7

STEP 11

x4

STEP 13

MADE IN CHINA Distributed by: Visy Retail Services Pty Ltd (AU): 1300 734 714 Visy Board Limited (NZ): 0800 443 058