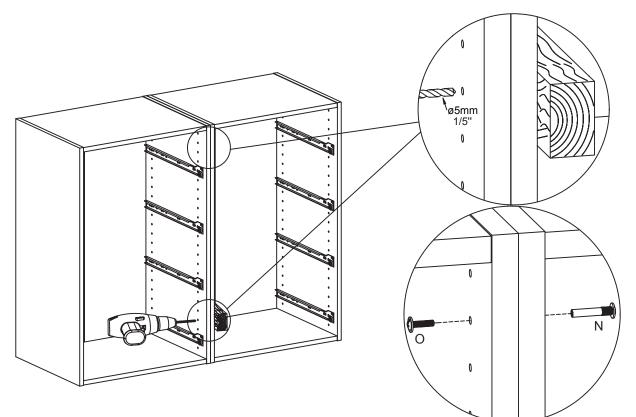

with guarantees which cannot be excluded under the Australian Consumer Law. You are entitled to replacement or refund for a major failure and to compensation for other reasonably foreseeable loss or damage. You are also entitled to have the goods repaired or replaced if the goods fail to be of acceptable quality and the failure does not amount to a major failure. The warranty excludes damage resulting from product misuse or product neglect. The warranty covers domestic use only and does not apply to commercial applications. This warranty is given by Visy Retail Services ABN 42 665 949 673, e-mail: vrs.customerservice@visy.com



ELEMENT





HARDWARE







STEP 2





STEP 4

# 4 DRAWER UNIT 400MM ASSEMBLY INSTRUCTIONS

STEP 5





STEP 6





STEP 7





STEP 11





x4





STEP 13





MADE IN CHINA Distributed by: Visy Retail Services Pty Ltd (AU): 1300 734 714 Visy Board Limited (NZ): 0800 443 058

flexistorage.com.au flexistorage.co.nz