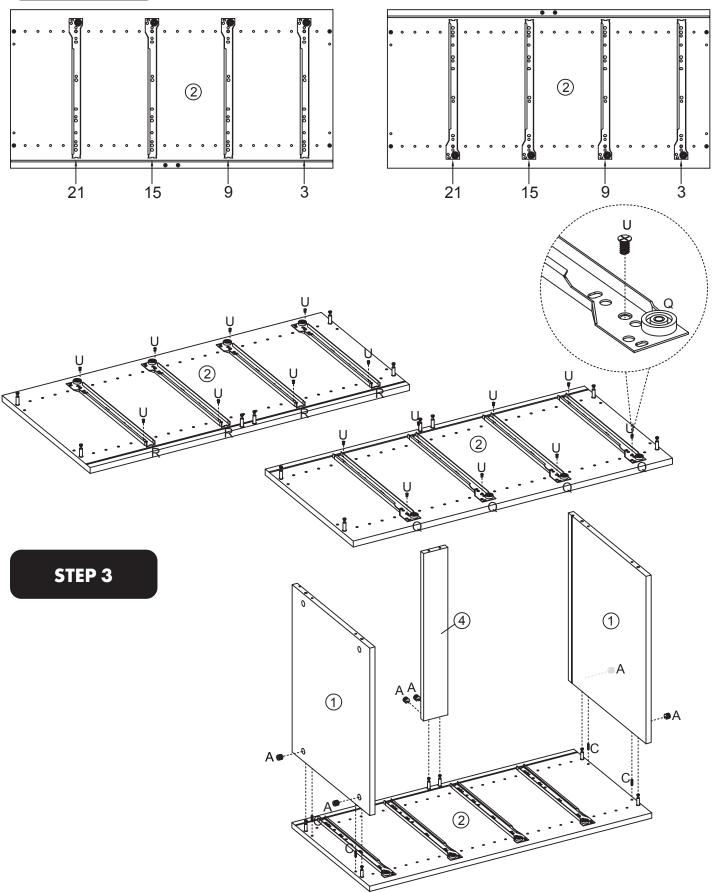

h under normal use. This warranty is provided in addition to other rights and remedies you may have under law. Our goods come with guarantees which cannot be excluded under the Australian Consumer Law. You are entitled to replacement or refund for a major failure and to compensation for other reasonably foreseeable loss or damage. You are also entitled to have the goods repaired or replaced if the goods fail to be of acceptable quality and the failure does not amount to a major failure. The warranty excludes damage resulting from product misuse or product neglect. The warranty covers domestic use only and does not apply to commercial applications. This warranty is given by Visy Retail Services ABN 42 665 949 673, e-mail: vrs.customerservice@visy.com



ELEMENT





HARDWARE







STEP 2





STEP 4

# 4 DRAWER UNIT 400MM ASSEMBLY INSTRUCTIONS

STEP 5





STEP 6





STEP 7





STEP 11





x4





STEP 13





MADE IN CHINA Distributed by: Visy Retail Services Pty Ltd (AU): 1300 734 714 Visy Board Limited (NZ): 0800 443 058

flexistorage.com.au flexistorage.co.nz