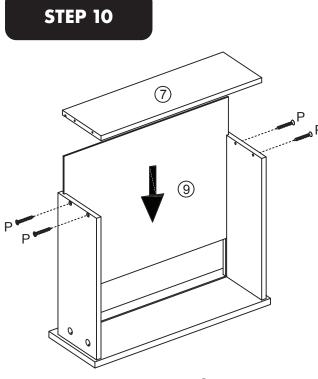

# 4 DRAWER UNIT 400MM ASSEMBLY INSTRUCTIONS

STEP 5

STEP 6

STEP 7

STEP 11

x4

STEP 13

MADE IN CHINA Distributed by: Visy Retail Services Pty Ltd (AU): 1300 734 714 Visy Board Limited (NZ): 0800 443 058