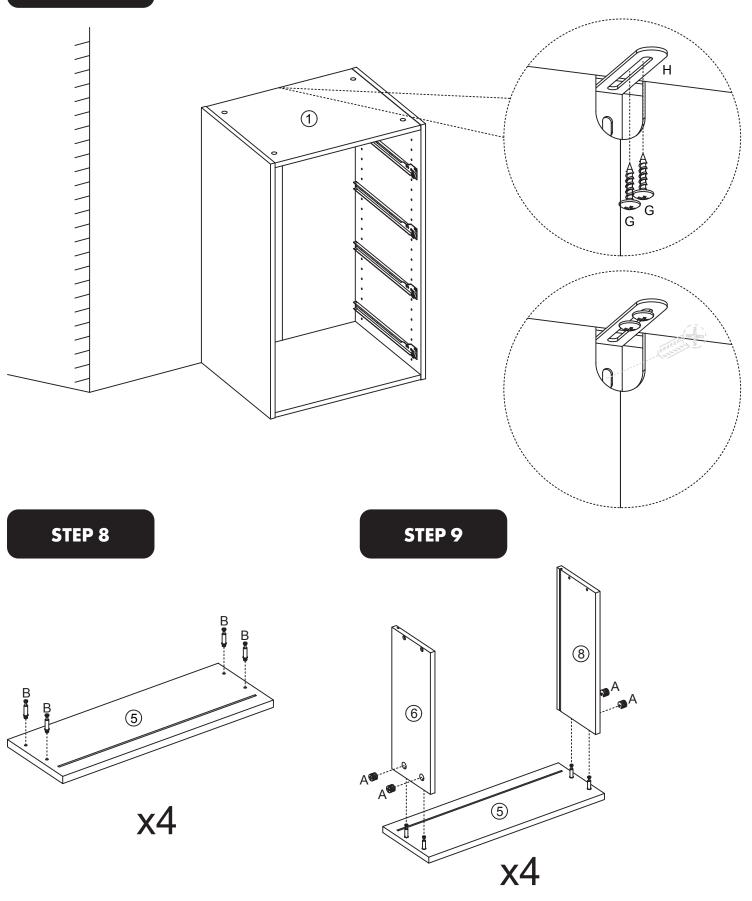

#### THIS PRODUCT SHOULD BE PERMANENTLY ANCHORED TO THE WALL OR OTHER SUITABLE SURFACE TO AVOID SERIOUS INJURY OR DEATH.

To help avoid any serious injury or death, this product includes a bracket to prevent toppling. We strongly recommend that this product be permanently fixed to the wall or other suitable surface. Fixing hardware is not included since different surface materials require different attachments. Please seek professional advice if you are in doubt what fixing hardware to use. Regularly check your fixing device.