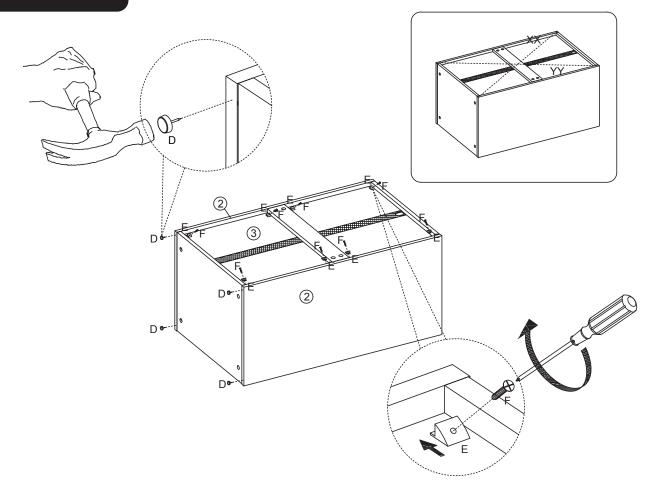

remedies you may have under law. Our goods come with guarantees which cannot be excluded under the Australian Consumer Law. You are entitled to replacement or refund for a major failure and to compensation for other reasonably foreseeable loss or damage. You are also entitled to have the goods repaired or replaced if the goods fail to be of acceptable quality and the failure does not amount to a major failure. The warranty excludes damage resulting from product misuse or product neglect. The warranty covers domestic use only and does not apply to commercial applications. This warranty is given by Visy Retail Services ABN 42 665 949 673, e-mail: vrs.customerservice@visy.com



ELEMENT





HARDWARE







STEP 2





STEP 4

# 4 DRAWER UNIT 400MM ASSEMBLY INSTRUCTIONS

STEP 5





STEP 6





STEP 7





STEP 11





x4





STEP 13





MADE IN CHINA Distributed by: Visy Retail Services Pty Ltd (AU): 1300 734 714 Visy Board Limited (NZ): 0800 443 058

flexistorage.com.au flexistorage.co.nz