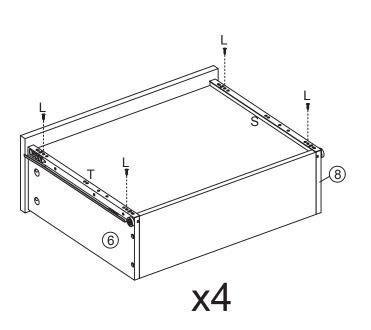

# 4 DRAWER UNIT 400MM ASSEMBLY INSTRUCTIONS

STEP 5

STEP 6

STEP 7

STEP 11

x4

STEP 13

MADE IN CHINA Distributed by: Visy Retail Services Pty Ltd (AU): 1300 734 714 Visy Board Limited (NZ): 0800 443 058