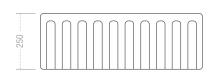

## **PRODUCT DETAILS**

| Product     | MANOR JUNIOR-01F |
|-------------|------------------|
| Overall     | 755 x 500 x250   |
| Bowl        | 690 x 435 x 200  |
| Bridge      | N/A              |
| Material    | Glazed Fireclay  |
| Thickness   | N/A              |
| Finish      | -                |
| Top Mount   | N/A              |
| Under Mount | <b>Ø</b>         |
| Reversible  | Apron            |