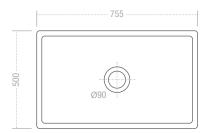

## **PRODUCT DETAILS**

| Product     | MANOR JUNIOR-01F |
|-------------|------------------|
| Overall     | 755 x 500 x250   |
| Bowl        | 690 x 435 x 200  |
| Bridge      | N/A              |
| Material    | Glazed Fireclay  |
| Thickness   | N/A              |
| Finish      | -                |
| Top Mount   | N/A              |
| Under Mount | <b>Ø</b>         |
| Reversible  | Apron            |