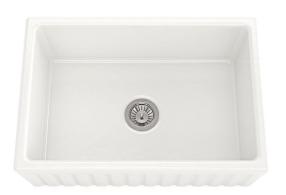

## Sergío manor junior-01F

Sergio Butler Single Bowl - Fluted Apron

## **PRODUCT DETAILS**

| Product     | MANOR JUNIOR-01F |
|-------------|------------------|
| Overall     | 755 x 500 x250   |
| Bowl        | 690 x 435 x 200  |
| Bridge      | N/A              |
| Material    | Glazed Fireclay  |
| Thickness   | N/A              |
| Finish      | -                |
| Top Mount   | N/A              |
| Under Mount | <b>Ø</b>         |
| Reversible  | Apron            |