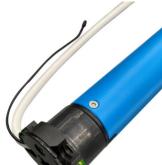

# **MOTORS**

| 25MM BATTE | 25MM BATTERY MOTOR                                                                                                                                          |  |  |  |  |  |
|------------|-------------------------------------------------------------------------------------------------------------------------------------------------------------|--|--|--|--|--|
| SUITABLE   | For Roller Blinds 600mm (min) up to 2100mm wide COLOURS 1                                                                                                   |  |  |  |  |  |
| FEATURES   | Motor battery rechargeable 5V DC 2A, Torque 1.1Nm, 28Rpm, quiet operation,<br>No wires, Micro USB charging cable (08999), 15 channel remote control (08854) |  |  |  |  |  |
| DIMENSIONS | DIMENSIONS 468mm, suits 38mm° keyway, +10mm external part                                                                                                   |  |  |  |  |  |

| 35MM BATTERY MOTOR |                                                                                                                                                        |  |  |  |  |
|--------------------|--------------------------------------------------------------------------------------------------------------------------------------------------------|--|--|--|--|
| SUITABLE           | For Roller Blinds 760mm (min) up to 3010mm wide COLOURS 1                                                                                              |  |  |  |  |
| FEATURES           | Motor battery rechargeable 5V DC 2A, Torque 3Nm, 28Rpm, quiet operation, No wires, Micro USB charging cable (08999), 15 channel remote control (08854) |  |  |  |  |
| DIMENSIONS         | 638mm, suits 50mm° keyway, +11mm external part                                                                                                         |  |  |  |  |