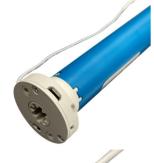

# **MOTORS**

| 25MM BATTE | 25MM BATTERY MOTOR                                                                                                                                          |  |  |  |  |  |
|------------|-------------------------------------------------------------------------------------------------------------------------------------------------------------|--|--|--|--|--|
| SUITABLE   | For Roller Blinds 600mm (min) up to 2100mm wide COLOURS 1                                                                                                   |  |  |  |  |  |
| FEATURES   | Motor battery rechargeable 5V DC 2A, Torque 1.1Nm, 28Rpm, quiet operation,<br>No wires, Micro USB charging cable (08999), 15 channel remote control (08854) |  |  |  |  |  |
| DIMENSIONS | DIMENSIONS 468mm, suits 38mm° keyway, +10mm external part                                                                                                   |  |  |  |  |  |

| 35MM BATTERY MOTOR |                                                                                                                                                        |  |  |  |  |
|--------------------|--------------------------------------------------------------------------------------------------------------------------------------------------------|--|--|--|--|
| SUITABLE           | For Roller Blinds 760mm (min) up to 3010mm wide COLOURS 1                                                                                              |  |  |  |  |
| FEATURES           | Motor battery rechargeable 5V DC 2A, Torque 3Nm, 28Rpm, quiet operation, No wires, Micro USB charging cable (08999), 15 channel remote control (08854) |  |  |  |  |
| DIMENSIONS         | 638mm, suits 50mm° keyway, +11mm external part                                                                                                         |  |  |  |  |

| 35MM AC RTS HARDWIRED MOTOR                                           |                                                 |         |   |  |  |  |
|-----------------------------------------------------------------------|-------------------------------------------------|---------|---|--|--|--|
| SUITABLE                                                              | For Roller Blinds 760mm (min) up to 3010mm wide | COLOURS | 1 |  |  |  |
| FEATURES                                                              | Motor RTS 220-240V AC, Torque 6Nm, 28Rpm*       |         |   |  |  |  |
| <b>DIMENSIONS</b> 580mm, suits 50mm° keyway, +12mm external of keyway |                                                 |         |   |  |  |  |