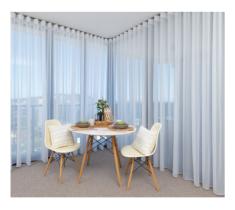

## **CUSTOM MADE CURTAINS**

## SHEER PINCH PLEAT & WAVE FOLD - 'HUNTLEY'

SUITABLE **COLOURS** 4 Suitable for dry areas

Australian Made, Washable Fabric, Hung on tracks or Decorator Rods, One piece or two for centre opening  $\,$ **FEATURES** 

**DIMENSIONS** Width from 300mm - 4200mm; Drop from 300mm - 2500mm

**BLOCKOUT PINCH PLEAT & WAVE FOLD - 'MOSSMAN'** 

**SUITABLE** Suitable for dry areas **COLOURS** 6

**FEATURES** Australian Made, Washable Fabric, Hung on tracks or Decorator Rods, One piece or two for centre opening