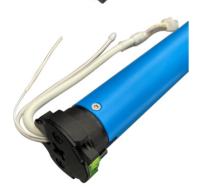

# **MOTORS**

| 25MM BATTE | 25MM BATTERY MOTOR                                                                                                                                          |  |  |  |  |  |
|------------|-------------------------------------------------------------------------------------------------------------------------------------------------------------|--|--|--|--|--|
| SUITABLE   | For Roller Blinds 600mm (min) up to 2100mm wide COLOURS 1                                                                                                   |  |  |  |  |  |
| FEATURES   | Motor battery rechargeable 5V DC 2A, Torque 1.1Nm, 28Rpm, quiet operation,<br>No wires, Micro USB charging cable (08999), 15 channel remote control (08854) |  |  |  |  |  |
| DIMENSIONS | DIMENSIONS 468mm, suits 38mm° keyway, +10mm external part                                                                                                   |  |  |  |  |  |

| 35MM BATTERY MOTOR |                                                                                                                                                        |  |  |  |  |
|--------------------|--------------------------------------------------------------------------------------------------------------------------------------------------------|--|--|--|--|
| SUITABLE           | For Roller Blinds 760mm (min) up to 3010mm wide COLOURS 1                                                                                              |  |  |  |  |
| FEATURES           | Motor battery rechargeable 5V DC 2A, Torque 3Nm, 28Rpm, quiet operation, No wires, Micro USB charging cable (08999), 15 channel remote control (08854) |  |  |  |  |
| DIMENSIONS         | 638mm, suits 50mm° keyway, +11mm external part                                                                                                         |  |  |  |  |

| 35MM AC RTS HARDWIRED MOTOR                                           |                                                 |         |   |  |  |  |
|-----------------------------------------------------------------------|-------------------------------------------------|---------|---|--|--|--|
| SUITABLE                                                              | For Roller Blinds 760mm (min) up to 3010mm wide | COLOURS | 1 |  |  |  |
| FEATURES                                                              | Motor RTS 220-240V AC, Torque 6Nm, 28Rpm*       |         |   |  |  |  |
| <b>DIMENSIONS</b> 580mm, suits 50mm° keyway, +12mm external of keyway |                                                 |         |   |  |  |  |