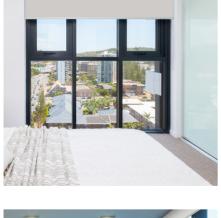

#### **ROLLER BLINDS**

#### **ESSENTIALS BLOCKOUT** SUITABLE COLOURS 15 All windows including WET areas **FEATURES** Blockout, Acrylic coating, 99% UV protection Expected Width between 200mm and 2900mm Expected Drop between 400mm and 3000mm DIMENSIONS