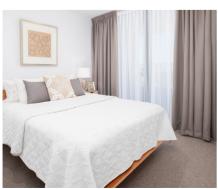

## **CUSTOM MADE CURTAINS**

## SHEER PINCH PLEAT & WAVE FOLD - 'HUNTLEY'

SUITABLE **COLOURS** 4 Suitable for dry areas

Australian Made, Washable Fabric, Hung on tracks or Decorator Rods, One piece or two for centre opening  $\,$ **FEATURES** 

**DIMENSIONS** Width from 300mm - 4200mm; Drop from 300mm - 2500mm

**BLOCKOUT PINCH PLEAT & WAVE FOLD - 'MOSSMAN'** 

**SUITABLE** Suitable for dry areas **COLOURS** 6

**FEATURES** Australian Made, Washable Fabric, Hung on tracks or Decorator Rods, One piece or two for centre opening

**DIMENSIONS** Width from 300mm - 4200mm; Drop from 300mm - 2500mm