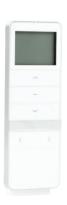

# MOTORISATION ACCESSORIES

| 15 CHANNEL UNIVERSAL REMOTE |                                                                                  |         |   |  |  |  |  |  |
|-----------------------------|----------------------------------------------------------------------------------|---------|---|--|--|--|--|--|
| SUITABLE                    | All Riva Motorised Roller Blinds                                                 | COLOURS | 1 |  |  |  |  |  |
| FEATURES                    | Controls up to 15 blinds, Sleek and stylish design, Battery life of over 2 years |         |   |  |  |  |  |  |
| DIMENSIONS                  | 13cm L x 4.5cm W x 1.1cm D                                                       |         |   |  |  |  |  |  |
| DIMENSIONS                  | 13cm L x 4.5cm W x 1.1cm D                                                       |         |   |  |  |  |  |  |