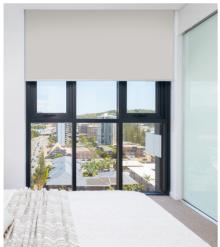

#### **ROLLER BLINDS**

#### **ESSENTIALS BLOCKOUT** SUITABLE COLOURS 15 All windows including WET areas **FEATURES** Blockout, Acrylic coating, 99% UV protection Expected Width between 200mm and 2900mm Expected Drop between 400mm and 3000mm DIMENSIONS