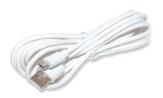

| 25MM BATTE | 25MM BATTERY MOTOR CHARGING USB CABLE            |         |   |  |  |  |  |
|------------|--------------------------------------------------|---------|---|--|--|--|--|
| SUITABLE   | USB Charging Cable for Riva 25mm Battery Motor   | COLOURS | 1 |  |  |  |  |
| FEATURES   | Extra long cable to reach blinds with long drops |         |   |  |  |  |  |
| DIMENSIONS | 3m L                                             |         |   |  |  |  |  |