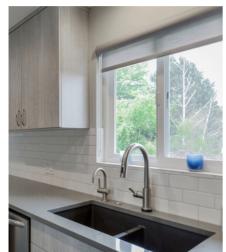

#### **ROLLER BLINDS**

#### **ESSENTIALS BLOCKOUT** SUITABLE COLOURS 15 All windows including WET areas **FEATURES** Blockout, Acrylic coating, 99% UV protection Expected Width between 200mm and 2900mm Expected Drop between 400mm and 3000mm DIMENSIONS