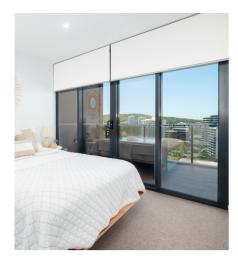

#### **ROLLER BLINDS**

#### **ESSENTIALS BLOCKOUT** SUITABLE COLOURS 15 All windows including WET areas **FEATURES** Blockout, Acrylic coating, 99% UV protection Expected Width between 200mm and 2900mm Expected Drop between 400mm and 3000mm DIMENSIONS