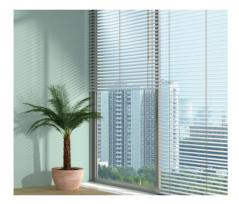

#### **VENETIAN BLINDS**

**SUITABLE** Suitable for dry areas **COLOURS** 

**FEATURES** Slimline and Versatile

**DIMENSIONS** Expected Width between 400mm and 2400mm; Expected Drop between 100mm and 2950mm

**SUITABLE** Suitable for dry areas **COLOURS** 

**FEATURES** Superior quality, Heavy duty components and operating mechanisms

**DIMENSIONS** Expected Width between 400mm and 2400mm; Expected Drop between 100mm and 2500mm

**SUITABLE COLOURS** 2 All windows including WET areas

UV Treated PVC Slat, Superior quality, Heavy duty components and **FEATURES** operating mechanisms

Expected Width between 400mm and 2400mm; Expected Drop between 100mm and 2500mm **DIMENSIONS** 