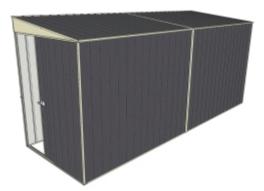

## **Buildashed Specifications**

| Color | Colorbond<br>Equivalent* | Bunnings<br>I/N |
|-------|--------------------------|-----------------|
| Grey  | Monument                 | 0378579         |
| Green | Pale Eucalypt            | 3317851         |
| Cream | Paperbark                | 3317852         |
| Zinc  | Galvanized Steel         | 3317853         |

## Features

- 1.9m wall height for more head room
- All holes pre-drilled for easy assembly
- Mid-wall frame for extra strength
- Your shed will arrive in 9 boxes, with no box greater than 25kg
- Easy to follow video enhanced instructions.