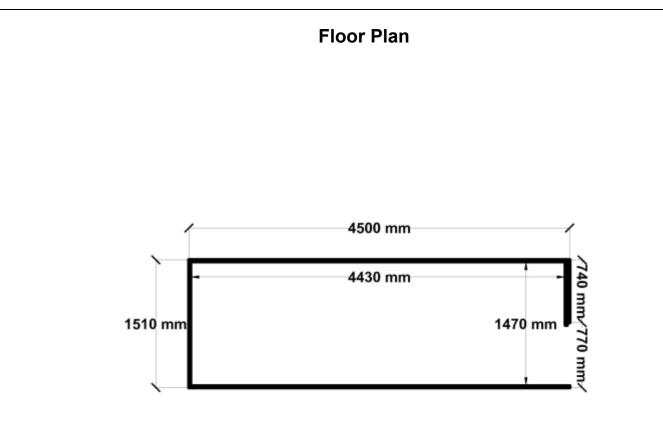

Equivalent color names listed are Trademarks of Bluescope Steel Limited and are only used for comparison. The use of color names indicates no more than color equivalency.

| Model                  | S15S145N0               |
|------------------------|-------------------------|
| Roof type              | Skillion                |
| Exterior dimension     | 1510mm x 4500mm         |
| Interior dimension     | 1470mm x 4430mm         |
| Height @ wall          | 1900mm                  |
| Height @ ridge         | 2100mm                  |
| Primary door type      | Single Sliding          |
| Primary door height    | 1870mm                  |
| Primary door opening   | 720mm                   |
| Secondary door type    | N/A                     |
| Secondary door height  | N/Amm                   |
| Secondary door opening | N/Amm                   |
| Area                   | 6.80sq mt               |
| Slab size              | 1635mm x 4600mm x 100mm |