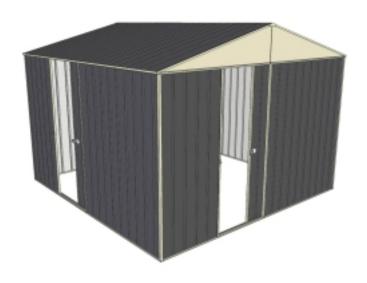

Equivalent color names listed are Trademarks of Bluescope Steel Limited and are only used for comparison. The use of color names indicates no more than color equivalency.

| Model                  | G30S130S1               |  |  |
|------------------------|-------------------------|--|--|
| Roof type              | Gable                   |  |  |
| Exterior dimension     | 2990mm x 2990mm         |  |  |
| Interior dimension     | 2920mm x 2920mm         |  |  |
| Height @ wall          | 1900mm                  |  |  |
| Height @ ridge         | 2300mm                  |  |  |
| Primary door type      | Single Sliding          |  |  |
| Primary door height    | 1870mm                  |  |  |
| Primary door opening   | 720mm                   |  |  |
| Secondary door type    | Single Sliding          |  |  |
| Secondary door height  | 1870mm                  |  |  |
| Secondary door opening | 720mm                   |  |  |
| Area                   | 8.94sq mt               |  |  |
| Slab size              | 3115mm x 3115mm x 100mm |  |  |

## **Features**

- 1.9m wall height for more head room
- All holes pre-drilled for easy assembly
- Mid-wall frame for extra strength
- Your shed will arrive in 6 boxes, with no box greater than 25kg
- Easy to follow video enhanced instructions.