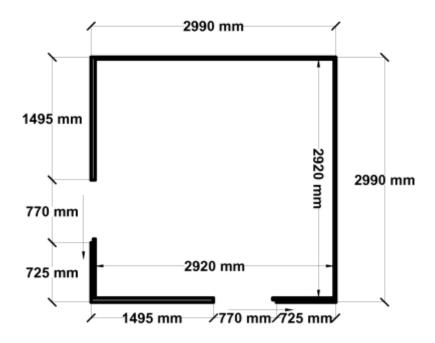

Equivalent color names listed are Trademarks of Bluescope Steel Limited and are only used for comparison. The use of color names indicates no more than color equivalency.

| Model                  | G30S130S1               |  |  |
|------------------------|-------------------------|--|--|
| Roof type              | Gable                   |  |  |
| Exterior dimension     | 2990mm x 2990mm         |  |  |
| Interior dimension     | 2920mm x 2920mm         |  |  |
| Height @ wall          | 1900mm                  |  |  |
| Height @ ridge         | 2300mm                  |  |  |
| Primary door type      | Single Sliding          |  |  |
| Primary door height    | 1870mm                  |  |  |
| Primary door opening   | 720mm                   |  |  |
| Secondary door type    | Single Sliding          |  |  |
| Secondary door height  | 1870mm                  |  |  |
| Secondary door opening | 720mm                   |  |  |
| Area                   | 8.94sq mt               |  |  |
| Slab size              | 3115mm x 3115mm x 100mm |  |  |

## Floor Plan