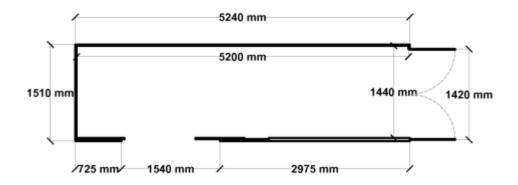

Equivalent color names listed are Trademarks of Bluescope Steel Limited and are only used for comparison. The use of color names indicates no more than color equivalency.

| Model                  | S15H252S22              |  |  |
|------------------------|-------------------------|--|--|
| Roof type              | Skillion                |  |  |
| Exterior dimension     | 1510mm x 5240mm         |  |  |
| Interior dimension     | 1440mm x 5200mm         |  |  |
| Height @ wall          | 1900mm                  |  |  |
| Height @ ridge         | 2100mm                  |  |  |
| Primary door type      | Double Hinged           |  |  |
| Primary door height    | 1845mm                  |  |  |
| Primary door opening   | 1430mm                  |  |  |
| Secondary door type    | Double Sliding          |  |  |
| Secondary door height  | 1870mm                  |  |  |
| Secondary door opening | 1440mm                  |  |  |
| Area                   | 7.91sq mt               |  |  |
| Slab size              | 1635mm x 5365mm x 100mm |  |  |

## Floor Plan