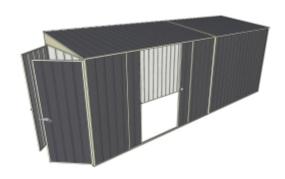

Equivalent color names listed are Trademarks of Bluescope Steel Limited and are only used for comparison. The use of color names indicates no more than color equivalency.

| Model                  | S15H252S22              |  |  |
|------------------------|-------------------------|--|--|
| Roof type              | Skillion                |  |  |
| Exterior dimension     | 1510mm x 5240mm         |  |  |
| Interior dimension     | 1440mm x 5200mm         |  |  |
| Height @ wall          | 1900mm                  |  |  |
| Height @ ridge         | 2100mm                  |  |  |
| Primary door type      | Double Hinged           |  |  |
| Primary door height    | 1845mm                  |  |  |
| Primary door opening   | 1430mm                  |  |  |
| Secondary door type    | Double Sliding          |  |  |
| Secondary door height  | 1870mm                  |  |  |
| Secondary door opening | 1440mm                  |  |  |
| Area                   | 7.91sq mt               |  |  |
| Slab size              | 1635mm x 5365mm x 100mm |  |  |

## **Features**

- 1.9m wall height for more head room
- All holes pre-drilled for easy assembly
- Mid-wall frame for extra strength
- Your shed will arrive in 9 boxes, with no box greater than 25kg
- Easy to follow video enhanced instructions.