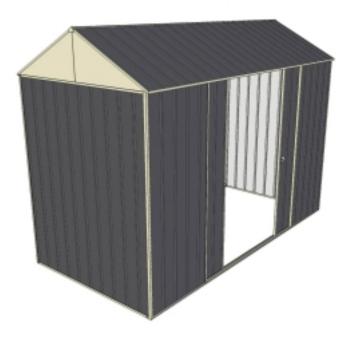

## Features

- 1.9m wall height for more head room
- All holes pre-drilled for easy assembly
- Mid-wall frame for extra strength
- Your shed will arrive in 5 boxes, with no box greater than 25kg
- Easy to follow video enhanced instructions.