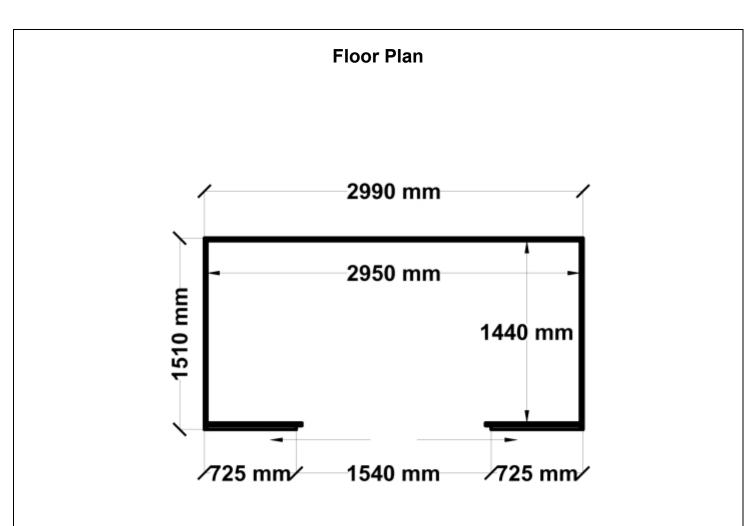

Equivalent color names listed are Trademarks of Bluescope Steel Limited and are only used for comparison. The use of color names indicates no more than color equivalency.

| Model                  | G15N030S2               |
|------------------------|-------------------------|
| Roof type              | Gable                   |
| Exterior dimension     | 1510mm x 2990mm         |
| Interior dimension     | 1470mm x 2950mm         |
| Height @ wall          | 1900mm                  |
| Height @ ridge         | 2300mm                  |
| Primary door type      | N/A                     |
| Primary door height    | 0mm                     |
| Primary door opening   | 0mm                     |
| Secondary door type    | Double Sliding          |
| Secondary door height  | 1870mm                  |
| Secondary door opening | 1440mm                  |
| Area                   | 4.51sq mt               |
| Slab size              | 1610mm x 3115mm x 100mm |