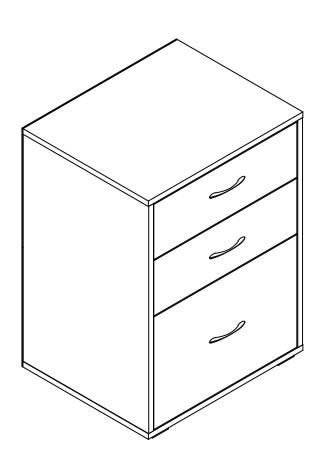

## 3 DRAWER FILING CABINET ASSEMBLY GUIDE

PRACTA

SOLUTIONS



## IMPORTANT

Before commencing assembly:

- Read all instructions COMPLETELY.
- Hardware kit contains small parts; keep out of reach of children.
- Ensure all listed parts are present.
- Required tools to assemble:

Phillips head screw driver, Drill

- Required assembly work surface should be solid, level, clean and flat.
- Ensure all edged surfaces are facing to the front of the unit.

## Hardware List

| A           | B           | C              | D           | E              |
|-------------|-------------|----------------|-------------|----------------|
| 8 pcs       | 17 pcs      | <b>1</b> 6 pcs | 16 pcs      | 30 pcs         |
| F           | G           | H              |             | J              |
| 3 pcs       | 22 pcs      | 4 pcs          | 2 pcs       | 14 pcs         |