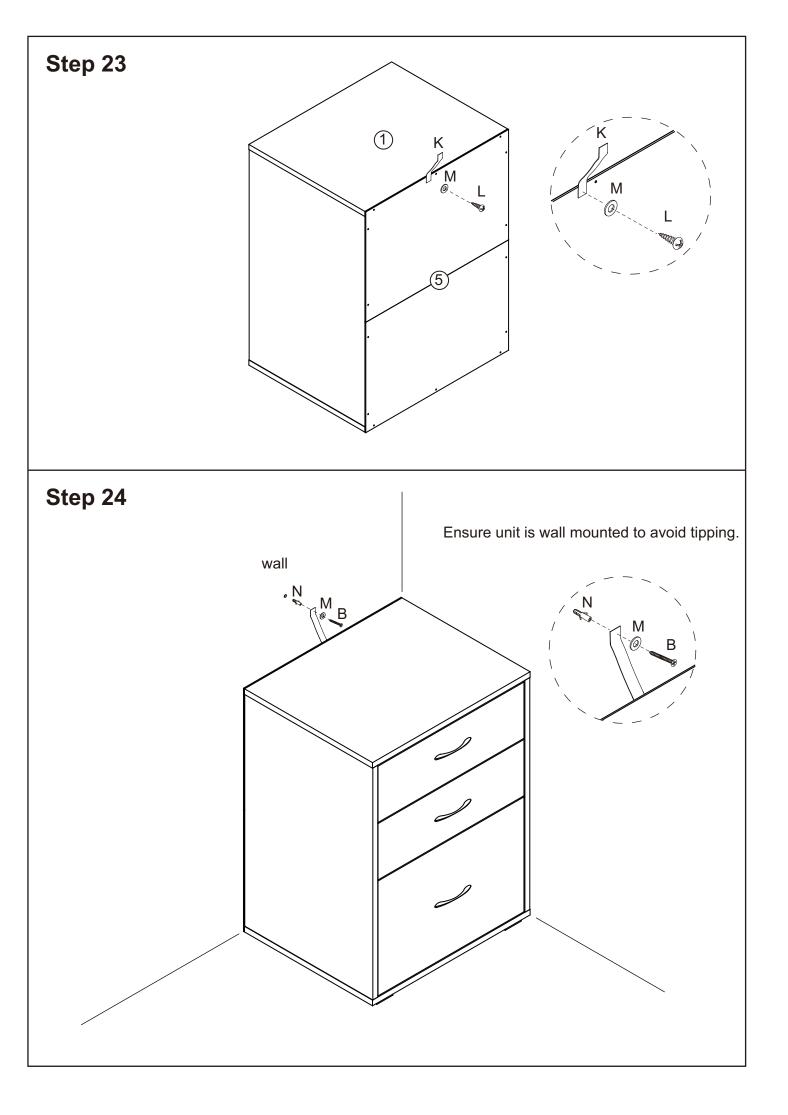

l edged surfaces are facing to the front of the unit.

## Hardware List

| A           | B           | C              | D           | E              |
|-------------|-------------|----------------|-------------|----------------|
| 8 pcs       | 17 pcs      | <b>1</b> 6 pcs | 16 pcs      | 30 pcs         |
| F           | G           | H              |             | J              |
| 3 pcs       | 22 pcs      | 4 pcs          | 2 pcs       | 14 pcs         |
| К           | L           | M              | N           | o<br>IIII      |
| 1 pc        | 1 pc        | 2 pcs          | 1 pc        | Drill Bit 1 pc |
| CL<br>3 pcs | CR<br>3 pcs | DL<br>3 pcs    | DR<br>3 pcs |                |
| 5 pcs       | 5 pcs       | 5 pcs          |             | ]              |