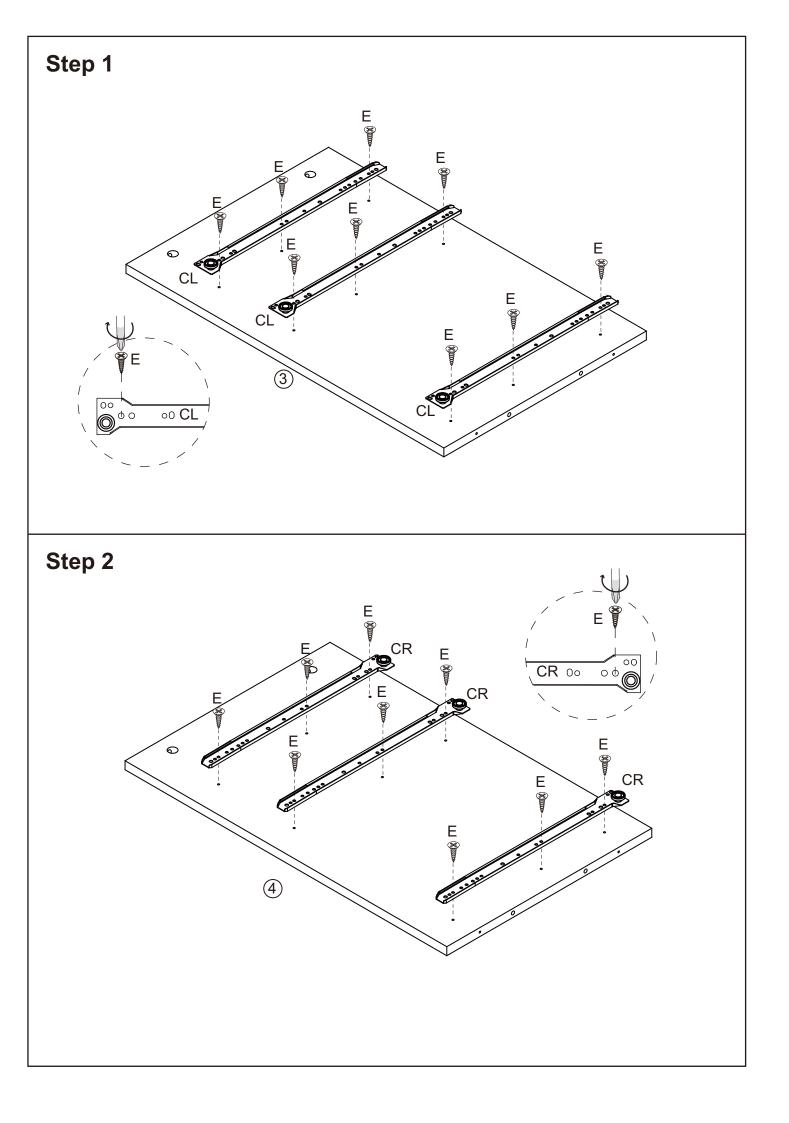

## Hardware List

| A           | B           | C              | D           | E              |
|-------------|-------------|----------------|-------------|----------------|
| 8 pcs       | 17 pcs      | <b>1</b> 6 pcs | 16 pcs      | 30 pcs         |
| F           | G           | H              |             | J              |
| 3 pcs       | 22 pcs      | 4 pcs          | 2 pcs       | 14 pcs         |
| К           | L           | M              | N           | o<br>IIII      |
| 1 pc        | 1 pc        | 2 pcs          | 1 pc        | Drill Bit 1 pc |
| CL<br>3 pcs | CR<br>3 pcs | DL<br>3 pcs    | DR<br>3 pcs |                |
| 5 pcs       | 5 pcs       | 5 pcs          |             | ]              |