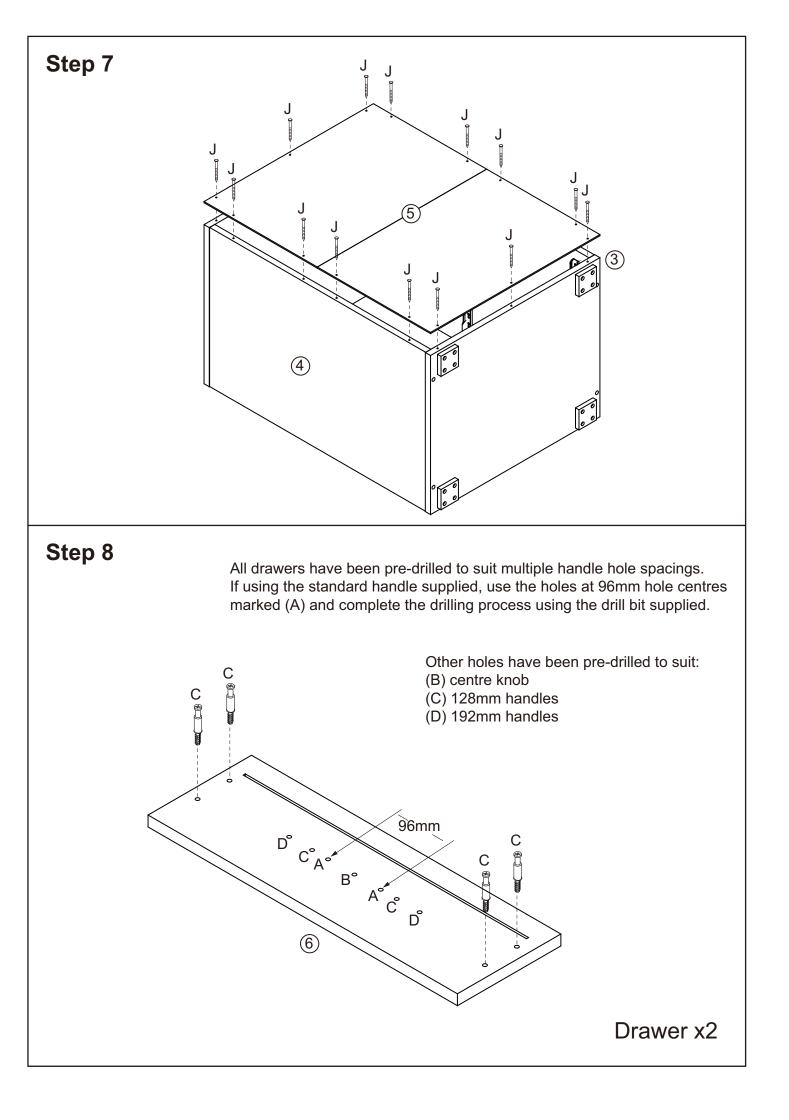

lat.
- Ensure all edged surfaces are facing to the front of the unit.

## Hardware List

| A           | B           | C              | D           | E              |
|-------------|-------------|----------------|-------------|----------------|
| 8 pcs       | 17 pcs      | <b>1</b> 6 pcs | 16 pcs      | 30 pcs         |
| F           | G           | H              |             | J              |
| 3 pcs       | 22 pcs      | 4 pcs          | 2 pcs       | 14 pcs         |
| К           | L           | M              | N           | o<br>IIII      |
| 1 pc        | 1 pc        | 2 pcs          | 1 pc        | Drill Bit 1 pc |
| CL<br>3 pcs | CR<br>3 pcs | DL<br>3 pcs    | DR<br>3 pcs |                |
| 5 pcs       | 5 pcs       | 5 pcs          |             | ]              |