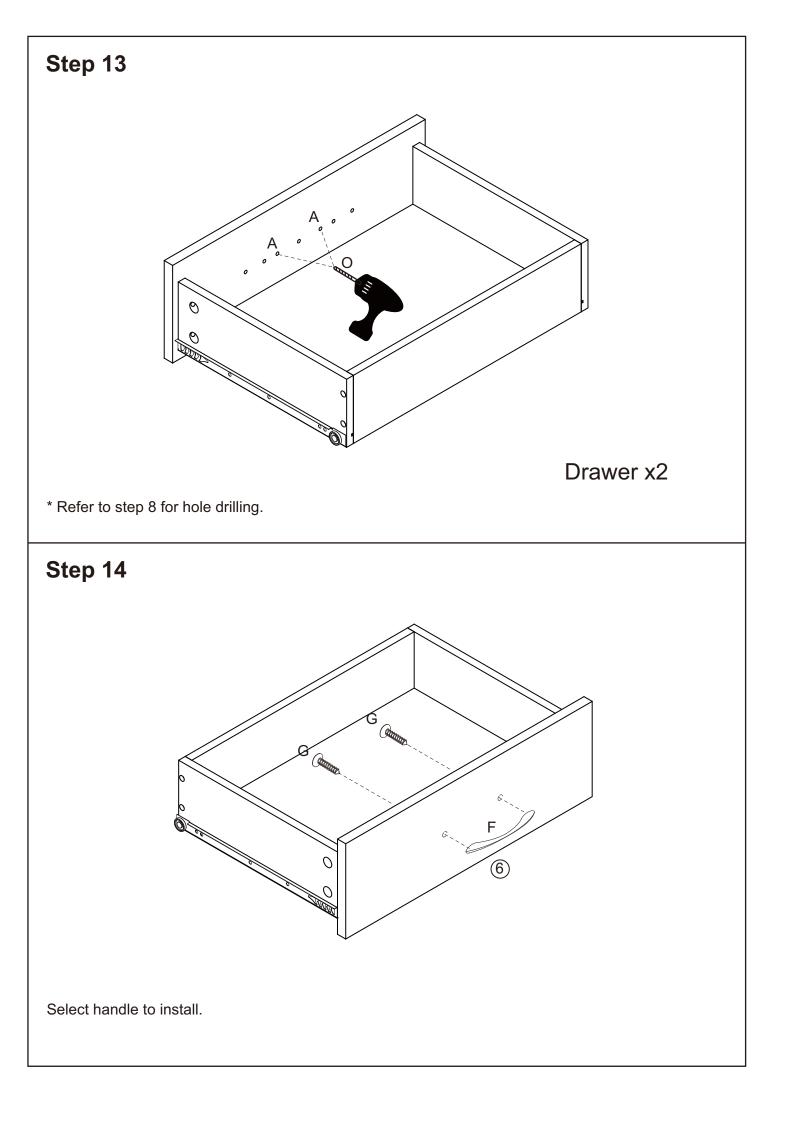

Ensure all edged surfaces are facing to the front of the unit.

## Hardware List

| A           | B           | C              | D           | E              |
|-------------|-------------|----------------|-------------|----------------|
| 8 pcs       | 17 pcs      | <b>1</b> 6 pcs | 16 pcs      | 30 pcs         |
| F           | G           | H              |             | J              |
| 3 pcs       | 22 pcs      | 4 pcs          | 2 pcs       | 14 pcs         |
| К           | L           | M              | N           | o<br>IIII      |
| 1 pc        | 1 pc        | 2 pcs          | 1 pc        | Drill Bit 1 pc |
| CL<br>3 pcs | CR<br>3 pcs | DL<br>3 pcs    | DR<br>3 pcs |                |
| 5 pcs       | 5 pcs       | 5 pcs          |             | ]              |