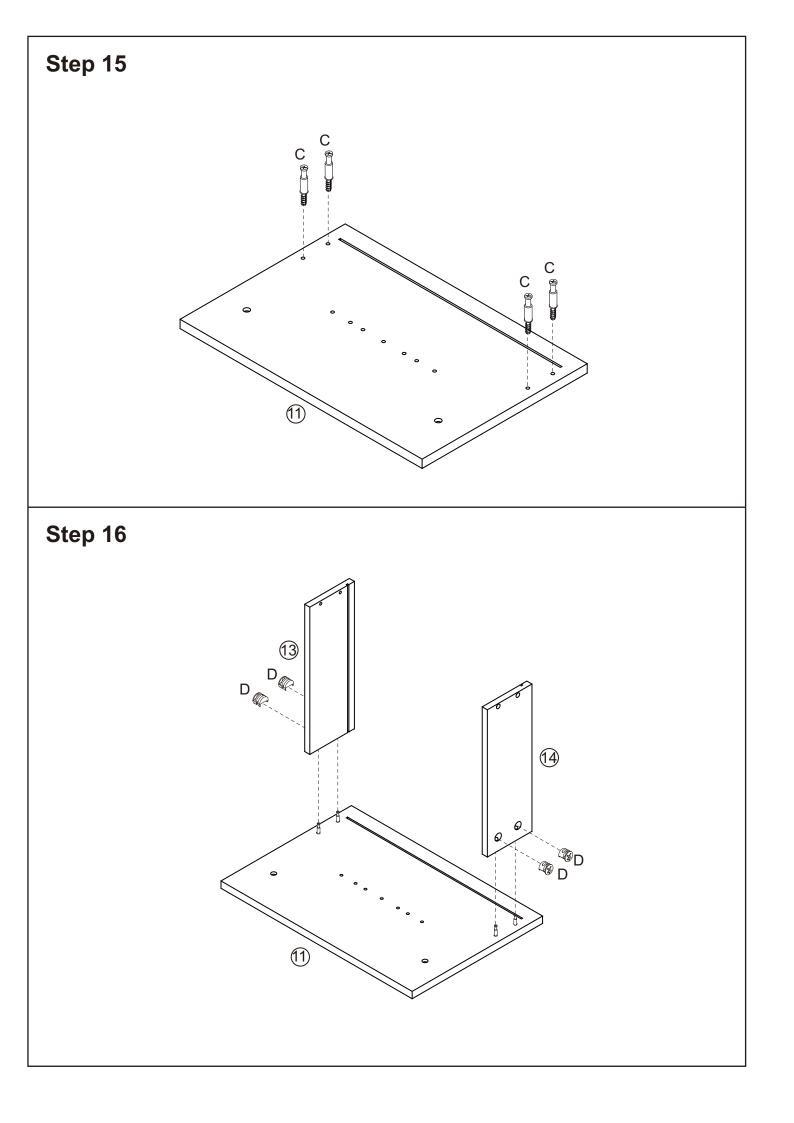

nsure all edged surfaces are facing to the front of the unit.

## Hardware List

| A           | B           | C              | D           | E              |
|-------------|-------------|----------------|-------------|----------------|
| 8 pcs       | 17 pcs      | <b>1</b> 6 pcs | 16 pcs      | 30 pcs         |
| F           | G           | H              |             | J              |
| 3 pcs       | 22 pcs      | 4 pcs          | 2 pcs       | 14 pcs         |
| К           | L           | M              | N           | o<br>IIII      |
| 1 pc        | 1 pc        | 2 pcs          | 1 pc        | Drill Bit 1 pc |
| CL<br>3 pcs | CR<br>3 pcs | DL<br>3 pcs    | DR<br>3 pcs |                |
| 5 pcs       | 5 pcs       | 5 pcs          |             | ]              |