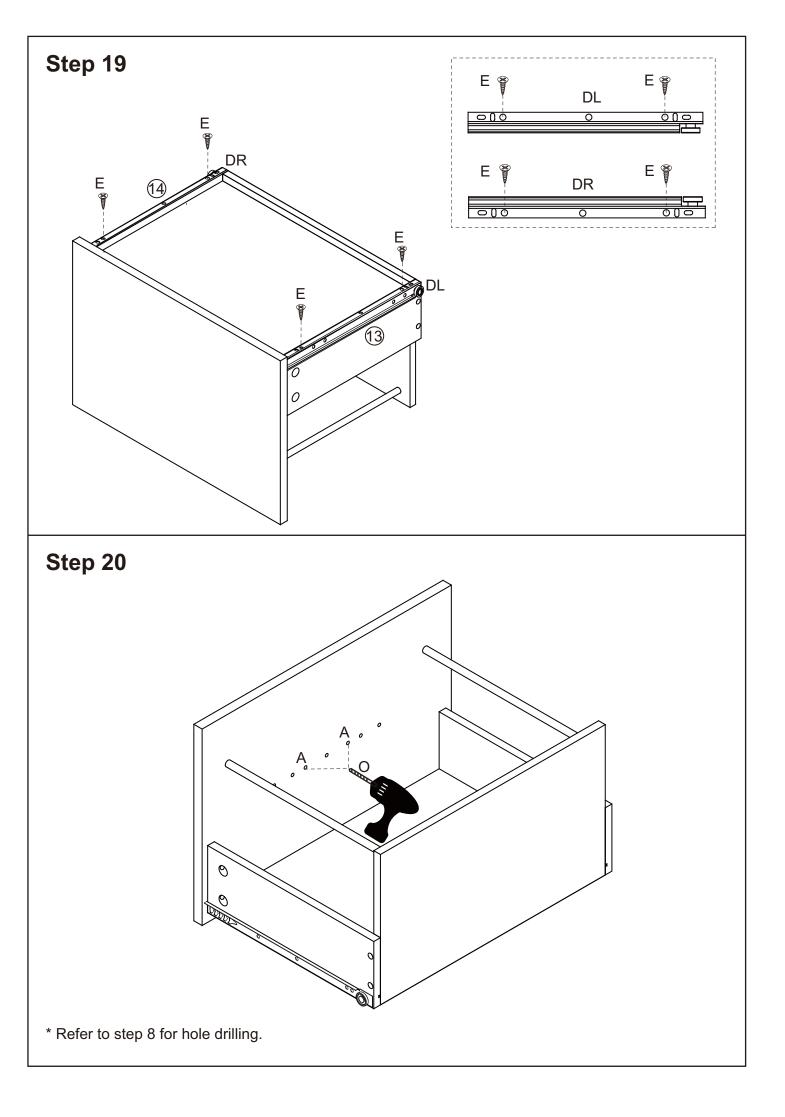

e all edged surfaces are facing to the front of the unit.

## Hardware List

| A           | B           | C              | D           | E              |
|-------------|-------------|----------------|-------------|----------------|
| 8 pcs       | 17 pcs      | <b>1</b> 6 pcs | 16 pcs      | 30 pcs         |
| F           | G           | H              |             | J              |
| 3 pcs       | 22 pcs      | 4 pcs          | 2 pcs       | 14 pcs         |
| К           | L           | M              | N           | o<br>IIII      |
| 1 pc        | 1 pc        | 2 pcs          | 1 pc        | Drill Bit 1 pc |
| CL<br>3 pcs | CR<br>3 pcs | DL<br>3 pcs    | DR<br>3 pcs |                |
| 5 pcs       | 5 pcs       | 5 pcs          |             | ]              |