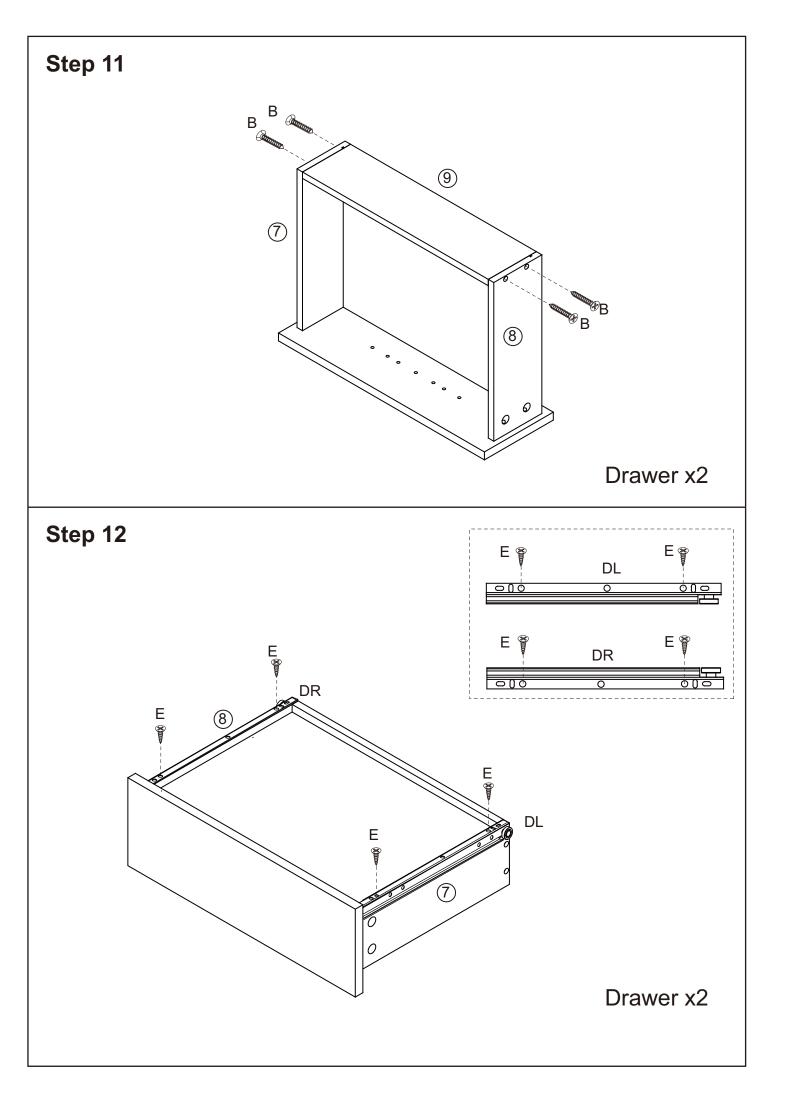

- Ensure all edged surfaces are facing to the front of the unit.

## Hardware List

| A           | B           | C              | D           | E              |
|-------------|-------------|----------------|-------------|----------------|
| 8 pcs       | 17 pcs      | <b>1</b> 6 pcs | 16 pcs      | 30 pcs         |
| F           | G           | H              |             | J              |
| 3 pcs       | 22 pcs      | 4 pcs          | 2 pcs       | 14 pcs         |
| К           | L           | M              | N           | o<br>IIII      |
| 1 pc        | 1 pc        | 2 pcs          | 1 pc        | Drill Bit 1 pc |
| CL<br>3 pcs | CR<br>3 pcs | DL<br>3 pcs    | DR<br>3 pcs |                |
| 5 pcs       | 5 pcs       | 5 pcs          |             | ]              |