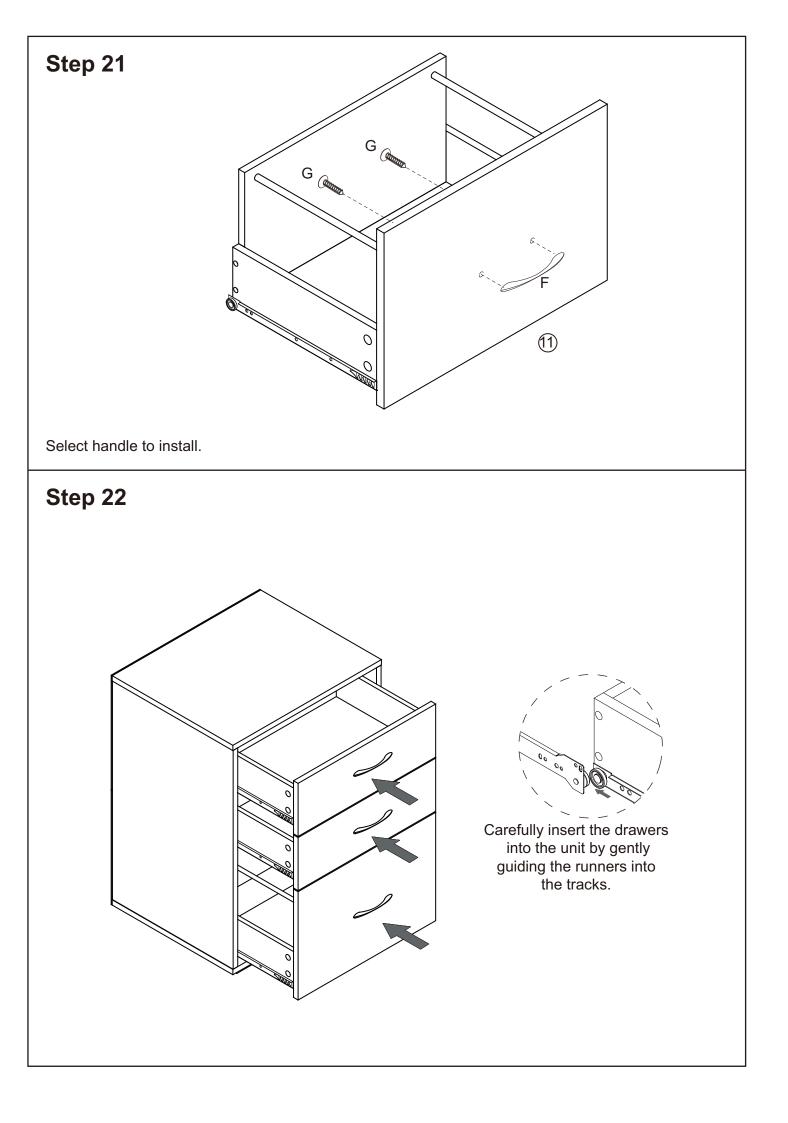

all edged surfaces are facing to the front of the unit.

## Hardware List

| A           | B           | C              | D           | E              |
|-------------|-------------|----------------|-------------|----------------|
| 8 pcs       | 17 pcs      | <b>1</b> 6 pcs | 16 pcs      | 30 pcs         |
| F           | G           | H              |             | J              |
| 3 pcs       | 22 pcs      | 4 pcs          | 2 pcs       | 14 pcs         |
| К           | L           | M              | N           | o<br>IIII      |
| 1 pc        | 1 pc        | 2 pcs          | 1 pc        | Drill Bit 1 pc |
| CL<br>3 pcs | CR<br>3 pcs | DL<br>3 pcs    | DR<br>3 pcs |                |
| 5 pcs       | 5 pcs       | 5 pcs          |             | ]              |