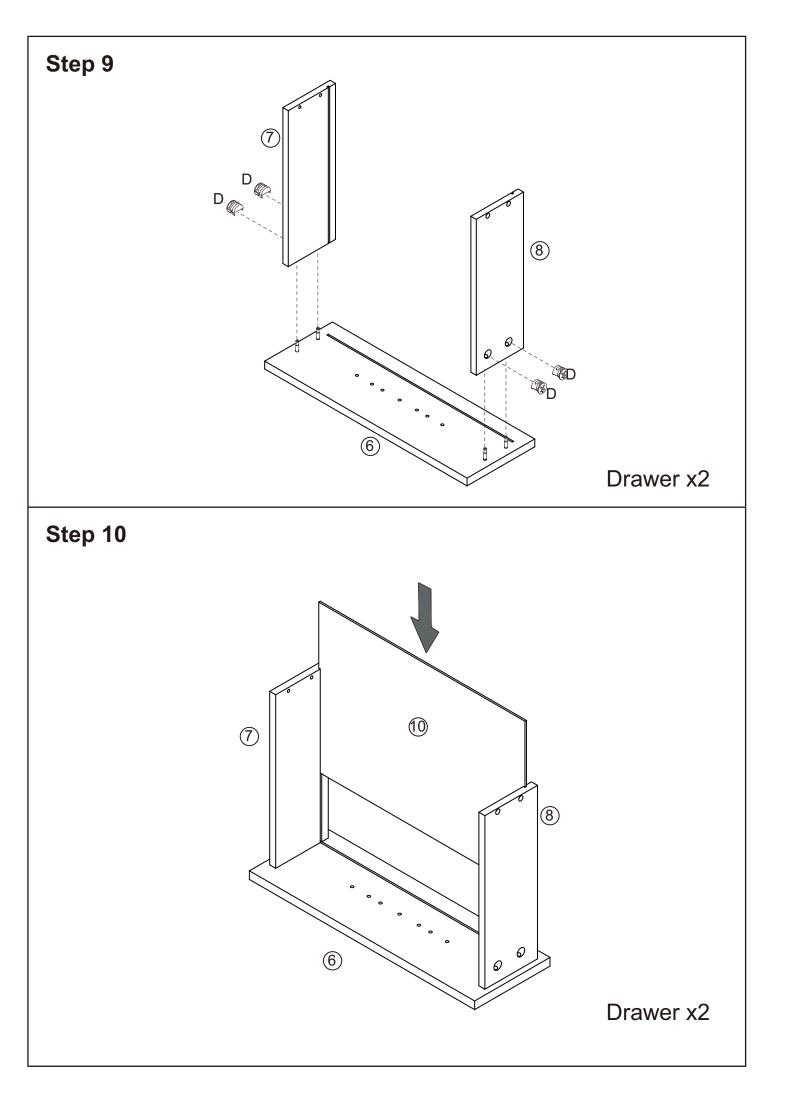

t.
- Ensure all edged surfaces are facing to the front of the unit.

## Hardware List

| A           | B           | C              | D           | E              |
|-------------|-------------|----------------|-------------|----------------|
| 8 pcs       | 17 pcs      | <b>1</b> 6 pcs | 16 pcs      | 30 pcs         |
| F           | G           | H              |             | J              |
| 3 pcs       | 22 pcs      | 4 pcs          | 2 pcs       | 14 pcs         |
| К           | L           | M              | N           | o<br>IIII      |
| 1 pc        | 1 pc        | 2 pcs          | 1 pc        | Drill Bit 1 pc |
| CL<br>3 pcs | CR<br>3 pcs | DL<br>3 pcs    | DR<br>3 pcs |                |
| 5 pcs       | 5 pcs       | 5 pcs          |             | ]              |