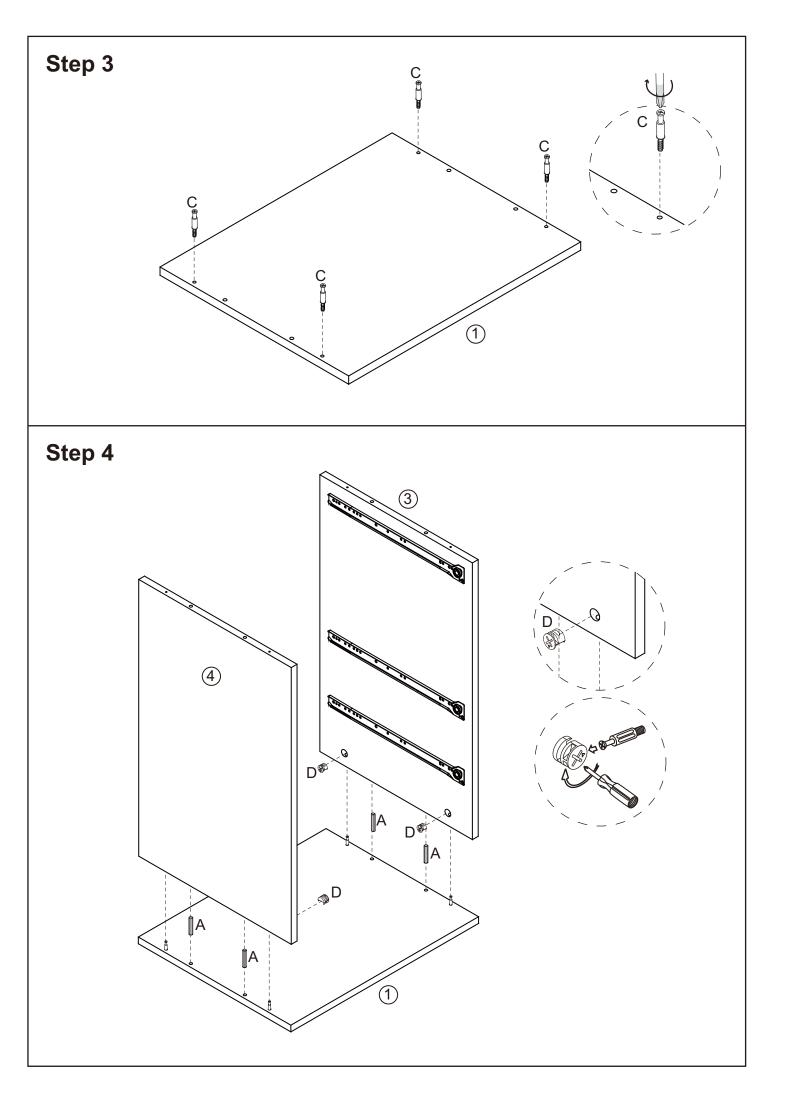

## Hardware List

| A           | B           | C              | D           | E              |
|-------------|-------------|----------------|-------------|----------------|
| 8 pcs       | 17 pcs      | <b>1</b> 6 pcs | 16 pcs      | 30 pcs         |
| F           | G           | H              |             | J              |
| 3 pcs       | 22 pcs      | 4 pcs          | 2 pcs       | 14 pcs         |
| К           | L           | M              | N           | o<br>IIII      |
| 1 pc        | 1 pc        | 2 pcs          | 1 pc        | Drill Bit 1 pc |
| CL<br>3 pcs | CR<br>3 pcs | DL<br>3 pcs    | DR<br>3 pcs |                |
| 5 pcs       | 5 pcs       | 5 pcs          |             | ]              |