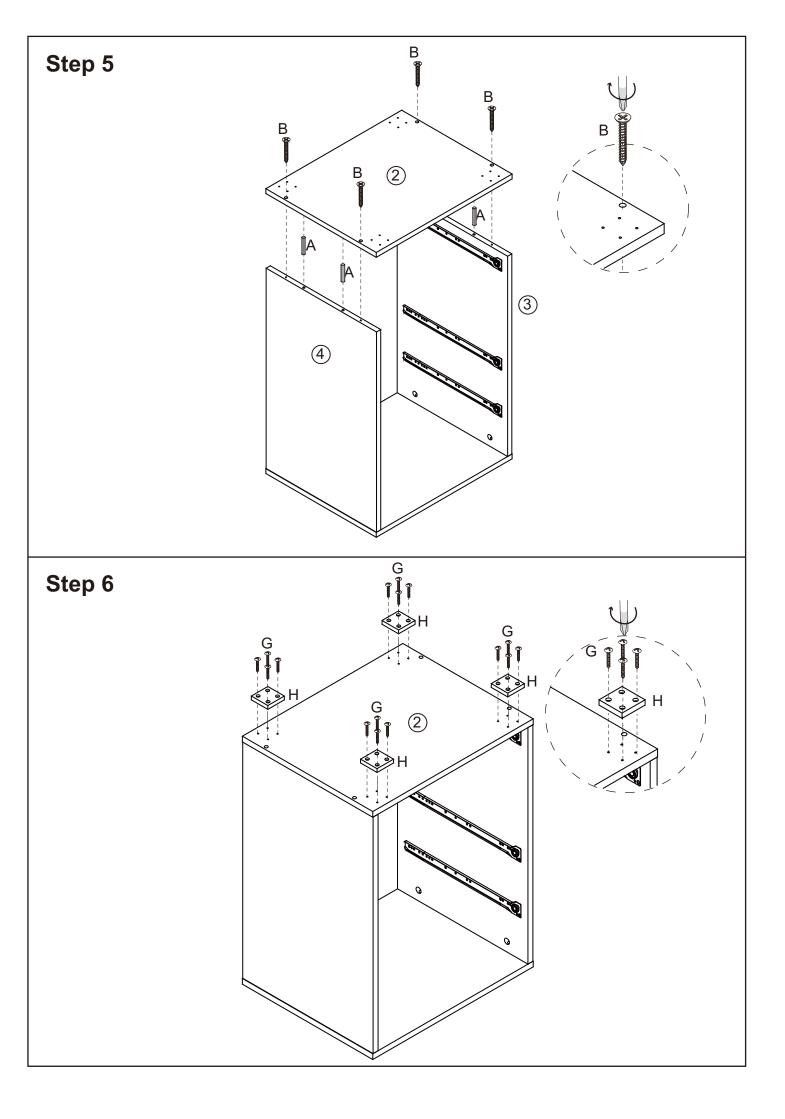

flat.
- Ensure all edged surfaces are facing to the front of the unit.

## Hardware List

| A           | B           | C              | D           | E              |
|-------------|-------------|----------------|-------------|----------------|
| 8 pcs       | 17 pcs      | <b>1</b> 6 pcs | 16 pcs      | 30 pcs         |
| F           | G           | H              |             | J              |
| 3 pcs       | 22 pcs      | 4 pcs          | 2 pcs       | 14 pcs         |
| К           | L           | M              | N           | o<br>IIII      |
| 1 pc        | 1 pc        | 2 pcs          | 1 pc        | Drill Bit 1 pc |
| CL<br>3 pcs | CR<br>3 pcs | DL<br>3 pcs    | DR<br>3 pcs |                |
| 5 pcs       | 5 pcs       | 5 pcs          |             | ]              |