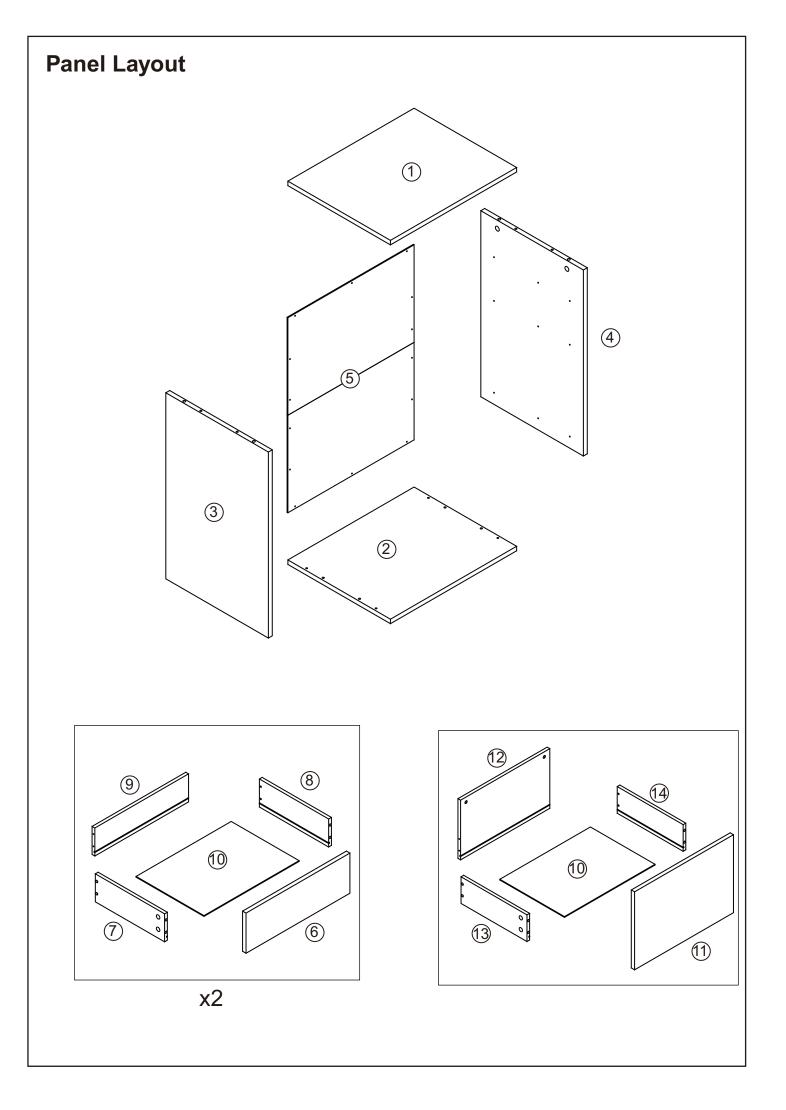

## Hardware List

| A           | B           | C              | D           | E              |
|-------------|-------------|----------------|-------------|----------------|
| 8 pcs       | 17 pcs      | <b>1</b> 6 pcs | 16 pcs      | 30 pcs         |
| F           | G           | H              |             | J              |
| 3 pcs       | 22 pcs      | 4 pcs          | 2 pcs       | 14 pcs         |
| К           | L           | M              | N           | o<br>IIII      |
| 1 pc        | 1 pc        | 2 pcs          | 1 pc        | Drill Bit 1 pc |
| CL<br>3 pcs | CR<br>3 pcs | DL<br>3 pcs    | DR<br>3 pcs |                |
| 5 pcs       | 5 pcs       | 5 pcs          |             | ]              |