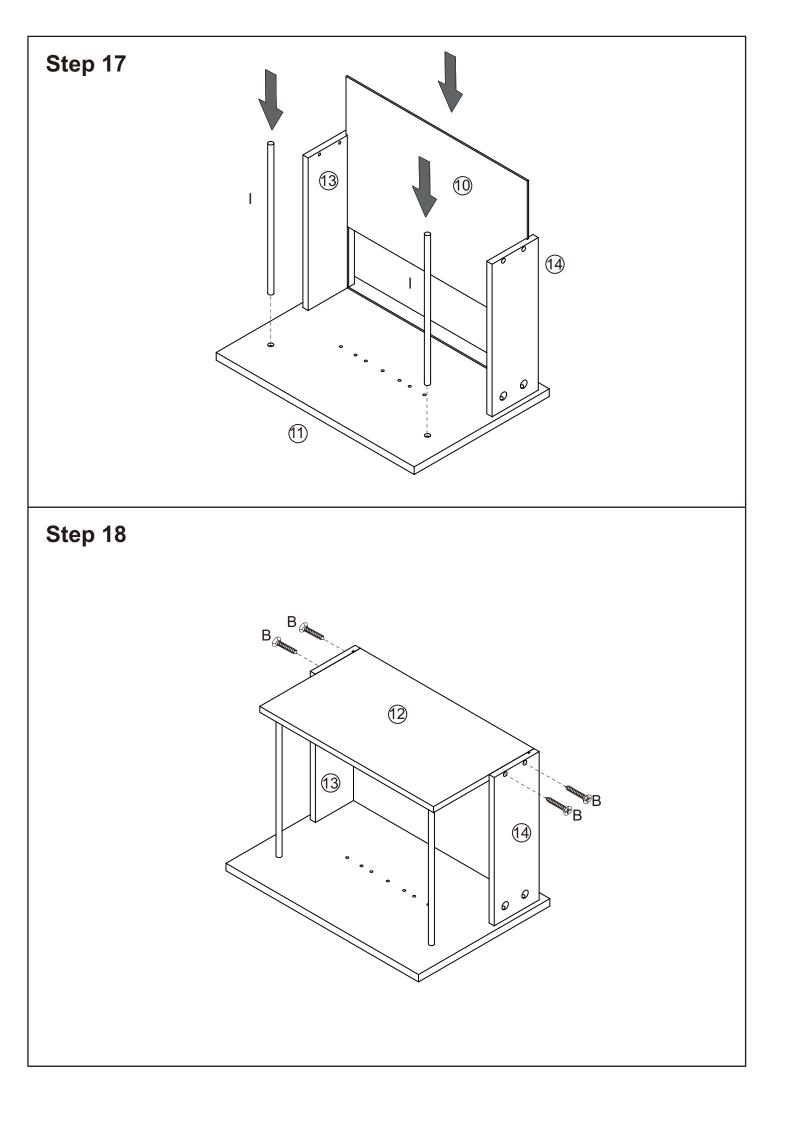

ure all edged surfaces are facing to the front of the unit.

## Hardware List

| A           | B           | C              | D           | E              |
|-------------|-------------|----------------|-------------|----------------|
| 8 pcs       | 17 pcs      | <b>1</b> 6 pcs | 16 pcs      | 30 pcs         |
| F           | G           | H              |             | J              |
| 3 pcs       | 22 pcs      | 4 pcs          | 2 pcs       | 14 pcs         |
| К           | L           | M              | N           | o<br>IIII      |
| 1 pc        | 1 pc        | 2 pcs          | 1 pc        | Drill Bit 1 pc |
| CL<br>3 pcs | CR<br>3 pcs | DL<br>3 pcs    | DR<br>3 pcs |                |
| 5 pcs       | 5 pcs       | 5 pcs          |             | ]              |