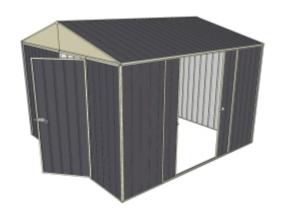

Equivalent color names listed are Trademarks of Bluescope Steel Limited and are only used for comparison. The use of color names indicates no more than color equivalency.

| Model                  | G30H130S2               |  |  |
|------------------------|-------------------------|--|--|
| Roof type              | Gable                   |  |  |
| Exterior dimension     | 2990mm x 2990mm         |  |  |
| Interior dimension     | 2920mm x 2920mm         |  |  |
| Height @ wall          | 1900mm                  |  |  |
| Height @ ridge         | 2300mm                  |  |  |
| Primary door type      | Single Hinged           |  |  |
| Primary door height    | 1845mm                  |  |  |
| Primary door opening   | 770mm                   |  |  |
| Secondary door type    | Double Sliding          |  |  |
| Secondary door height  | 1870mm                  |  |  |
| Secondary door opening | 1440mm                  |  |  |
| Area                   | 8.94sq mt               |  |  |
| Slab size              | 3115mm x 3115mm x 100mm |  |  |

## **Features**

- 1.9m wall height for more head room
- All holes pre-drilled for easy assembly
- Mid-wall frame for extra strength
- Your shed will arrive in 6 boxes, with no box greater than 25kg
- Easy to follow video enhanced instructions.