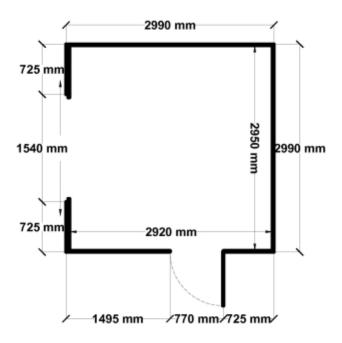

Equivalent color names listed are Trademarks of Bluescope Steel Limited and are only used for comparison. The use of color names indicates no more than color equivalency.

| Model                  | G30H130S2               |  |  |
|------------------------|-------------------------|--|--|
| Roof type              | Gable                   |  |  |
| Exterior dimension     | 2990mm x 2990mm         |  |  |
| Interior dimension     | 2920mm x 2920mm         |  |  |
| Height @ wall          | 1900mm                  |  |  |
| Height @ ridge         | 2300mm                  |  |  |
| Primary door type      | Single Hinged           |  |  |
| Primary door height    | 1845mm                  |  |  |
| Primary door opening   | 770mm                   |  |  |
| Secondary door type    | Double Sliding          |  |  |
| Secondary door height  | 1870mm                  |  |  |
| Secondary door opening | 1440mm                  |  |  |
| Area                   | 8.94sq mt               |  |  |
| Slab size              | 3115mm x 3115mm x 100mm |  |  |

## Floor Plan