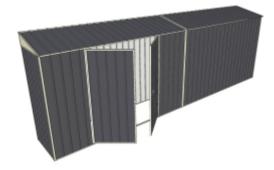

## **Buildashed Specifications**

| Color | Colorbond<br>Equivalent* | Bunnings<br>I/N |
|-------|--------------------------|-----------------|
| Grey  | Monument                 | 0378475         |
| Green | Pale Eucalypt            | 3317250         |
| Cream | Paperbark                | 3317251         |
| Zinc  | Galvanized Steel         | 3317252         |

## Features

- 1.9m wall height for more head room
- All holes pre-drilled for easy assembly
- Mid-wall frame for extra strength
- Your shed will arrive in 9 boxes, with no box greater than 25kg
- Easy to follow video enhanced instructions.