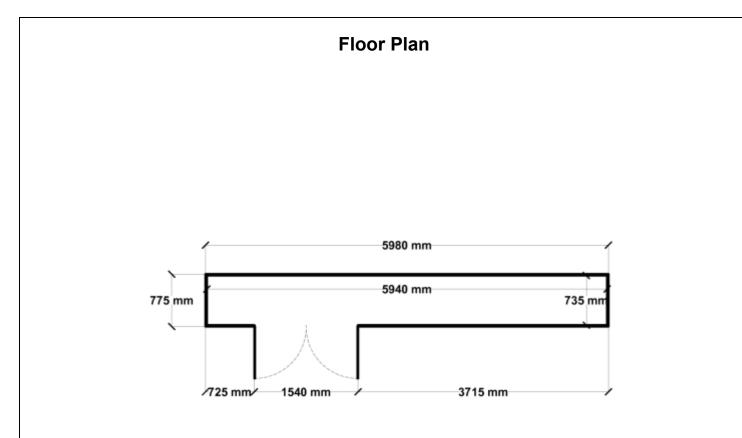

Equivalent color names listed are Trademarks of Bluescope Steel Limited and are only used for comparison. The use of color names indicates no more than color equivalency.

| Model                  | S08N060H22             |
|------------------------|------------------------|
| Roof type              | Skillion               |
| Exterior dimension     | 775mm x 5980mm         |
| Interior dimension     | 735mm x 5940mm         |
| Height @ wall          | 1900mm                 |
| Height @ ridge         | 2040mm                 |
| Primary door type      | N/A                    |
| Primary door height    | 0mm                    |
| Primary door opening   | 0mm                    |
| Secondary door type    | Double Hinged          |
| Secondary door height  | 1845mm                 |
| Secondary door opening | 1540mm                 |
| Area                   | 4.63sq mt              |
| Slab size              | 875mm x 6105mm x 100mm |