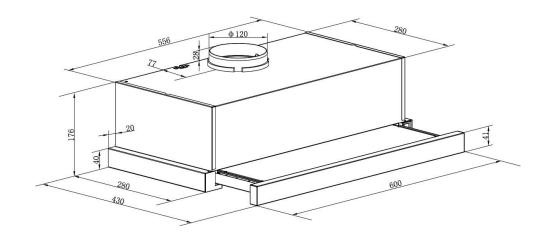

## Model Number: BRA62SWP Model Name: 60cm Slide Out Rangehood

## Weight: 7.2kg

Product Description: The Bellini 60cm Slide Out Rangehood is a great option for smaller kitchens with limited space. Stylish and compact in design, with its stainless steel front fascia, this rangehood efficiently removes unwanted cooking smells with the dual aluminum filters. The slide out function allows you to pull out the rangehood to cover your cook top area and push it back in, storing it away after use.