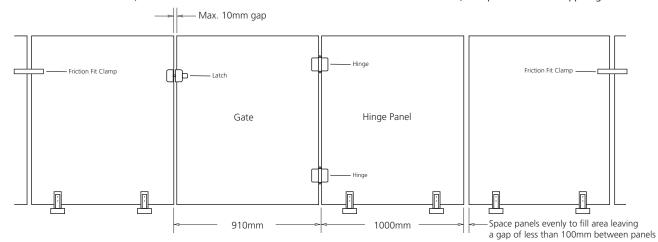

### **Pool Fencing System**

FOR SPACING AND FIXING DETAILS, REFER TO PRODUCT TECHNICAL STATEMENT POOL FENCING - PTS100101 (www.protectoral.com/support/guides-downloads/)