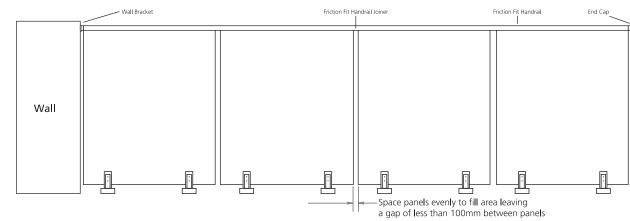

## **Balustrade System**

FOR SPACING AND FIXING DETAILS, REFER TO PRODUCT TECHNICAL STATEMENT BALUSTRADE - PTS100110 (www.protectoral.com/support/guides-downloads/)

Before commencing works with this product, consult with your local building authority to determine product suitability. These Instructions are intended as a generalised guide only.