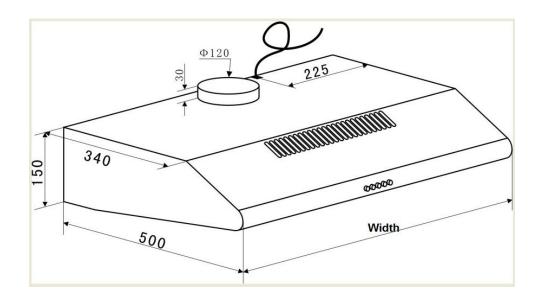

## Features:

- Painted White
- 3 Speed Fan Operation
- Aluminum Filters
- 10 Amp Plug In

Product Size: 598 x 500 x 150mm

## Weight: 8.5kg

Product Description: This Bellini 60cm Slimline Rangehood is a stylish kitchen appliance that helps protect walls and cabinets from grime and build up by removing cooking fumes, smoke and vapour. With twin motors, variable fan speeds to suit different types of cooking and 1 x 1.5W LED Light to give greater visibility this rangehood is the perfect choice to enhance your cooking experience.