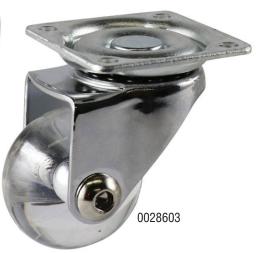

3940297

3940302

|                 |                |                           |                        | $\bigcirc$        |               | KG                       |                            | <b>I</b>     |
|-----------------|----------------|---------------------------|------------------------|-------------------|---------------|--------------------------|----------------------------|--------------|
| Product<br>Code | Castor Type    | Wheel<br>Diameter<br>(mm) | Tread<br>Width<br>(mm) | Wheel<br>Material | Bearing Type  | Load<br>Capacity<br>(kg) | Finished<br>Height<br>(mm) | Fitting Type |
| 0028602         | Swivel + Brake | 35                        | 12                     | Urethane          | Plain Bearing | 40                       | 50                         | Plate Mount  |
| 0028603         | Swivel         | 35                        | 12                     | Urethane          | Plain Bearing | 40                       | 50                         | Plate Mount  |
| 0037598         | Swivel         | 50                        | 17                     | Urethane          | Plain Bearing | 35                       | 68                         | Plate Mount  |
| 3940296         | Fixed          | 50                        | 23                     | Urethane          | Plain Bearing | 40                       | 69                         | Plate Mount  |
| 3940297         | Fixed          | 75                        | 27.5                   | Urethane          | Plain Bearing | 70                       | 100                        | Plate Mount  |
| 3940298         | Fixed          | 100                       | 32                     | Urethane          | Plain Bearing | 90                       | 135                        | Plate Mount  |
| 3940300         | Swivel + Brake | 50                        | 23                     | Urethane          | Plain Bearing | 40                       | 69                         | Plate Mount  |
| 3940301         | Swivel         | 75                        | 27.5                   | Urethane          | Plain Bearing | 70                       | 100                        | Plate Mount  |
| 3940302         | Swivel + Brake | 100                       | 32                     | Urethane          | Plain Bearing | 90                       | 135                        | Plate Mount  |