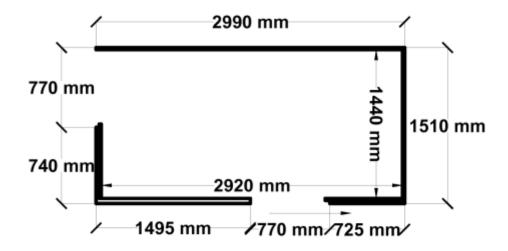

Equivalent color names listed are Trademarks of Bluescope Steel Limited and are only used for comparison. The use of color names indicates no more than color equivalency.

| Model                  | G30S115S1               |  |  |
|------------------------|-------------------------|--|--|
| Roof type              | Gable                   |  |  |
| Exterior dimension     | 2990mm x 1510mm         |  |  |
| Interior dimension     | 2920mm x 1440mm         |  |  |
| Height @ wall          | 1900mm                  |  |  |
| Height @ ridge         | 2300mm                  |  |  |
| Primary door type      | Single Sliding          |  |  |
| Primary door height    | 1870mm                  |  |  |
| Primary door opening   | 720mm                   |  |  |
| Secondary door type    | Single Sliding          |  |  |
| Secondary door height  | 1870mm                  |  |  |
| Secondary door opening | 720mm                   |  |  |
| Area                   | 4.51sq mt               |  |  |
| Slab size              | 3115mm x 1635mm x 100mm |  |  |

## Floor Plan