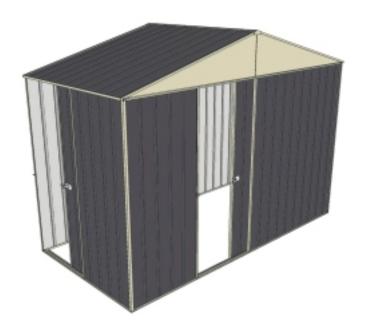

Equivalent color names listed are Trademarks of Bluescope Steel Limited and are only used for comparison. The use of color names indicates no more than color equivalency.

| Model                  | G30S115S1               |  |  |
|------------------------|-------------------------|--|--|
| Roof type              | Gable                   |  |  |
| Exterior dimension     | 2990mm x 1510mm         |  |  |
| Interior dimension     | 2920mm x 1440mm         |  |  |
| Height @ wall          | 1900mm                  |  |  |
| Height @ ridge         | 2300mm                  |  |  |
| Primary door type      | Single Sliding          |  |  |
| Primary door height    | 1870mm                  |  |  |
| Primary door opening   | 720mm                   |  |  |
| Secondary door type    | Single Sliding          |  |  |
| Secondary door height  | 1870mm                  |  |  |
| Secondary door opening | 720mm                   |  |  |
| Area                   | 4.51sq mt               |  |  |
| Slab size              | 3115mm x 1635mm x 100mm |  |  |

## **Features**

- 1.9m wall height for more head room
- All holes pre-drilled for easy assembly
- Mid-wall frame for extra strength
- Your shed will arrive in 5 boxes, with no box greater than 25kg
- Easy to follow video enhanced instructions.