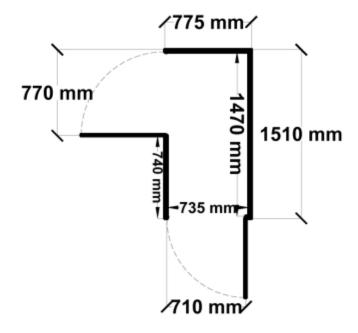

Equivalent color names listed are Trademarks of Bluescope Steel Limited and are only used for comparison. The use of color names indicates no more than color equivalency.

| Model                  | G08H115H1              |  |  |
|------------------------|------------------------|--|--|
| Roof type              | Gable                  |  |  |
| Exterior dimension     | 775mm x 1510mm         |  |  |
| Interior dimension     | 735mm x 1470mm         |  |  |
| Height @ wall          | 1900mm                 |  |  |
| Height @ ridge         | 2090mm                 |  |  |
| Primary door type      | Single Hinged          |  |  |
| Primary door height    | 1845mm                 |  |  |
| Primary door opening   | 720mm                  |  |  |
| Secondary door type    | Single Hinged          |  |  |
| Secondary door height  | 1845mm                 |  |  |
| Secondary door opening | 770mm                  |  |  |
| Area                   | 1.17sq mt              |  |  |
| Slab size              | 900mm x 1635mm x 100mm |  |  |

## Floor Plan