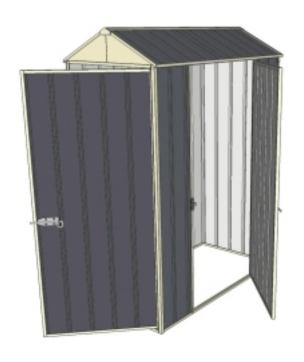

Equivalent color names listed are Trademarks of Bluescope Steel Limited and are only used for comparison. The use of color names indicates no more than color equivalency.

| Model                  | G08H115H1              |  |  |
|------------------------|------------------------|--|--|
| Roof type              | Gable                  |  |  |
| Exterior dimension     | 775mm x 1510mm         |  |  |
| Interior dimension     | 735mm x 1470mm         |  |  |
| Height @ wall          | 1900mm                 |  |  |
| Height @ ridge         | 2090mm                 |  |  |
| Primary door type      | Single Hinged          |  |  |
| Primary door height    | 1845mm                 |  |  |
| Primary door opening   | 720mm                  |  |  |
| Secondary door type    | Single Hinged          |  |  |
| Secondary door height  | 1845mm                 |  |  |
| Secondary door opening | 770mm                  |  |  |
| Area                   | 1.17sq mt              |  |  |
| Slab size              | 900mm x 1635mm x 100mm |  |  |

## **Features**

- 1.9m wall height for more head room
- All holes pre-drilled for easy assembly
- Mid-wall frame for extra strength
- Your shed will arrive in 5 boxes, with no box greater than 25kg
- Easy to follow video enhanced instructions.