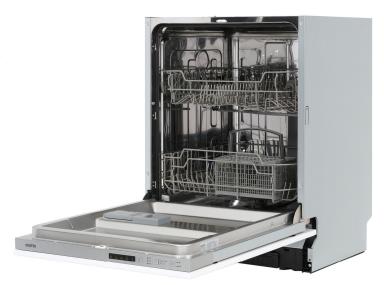

#### **Features**

12 place settings

5 wash programs (inc. 30 min quick wash)

Removable cutlery basket

3, 6 & 9 hour delay start function

Height adjustable upper basket

Extra drying function

Push button controls

Stainless steel micro filter

Made in China