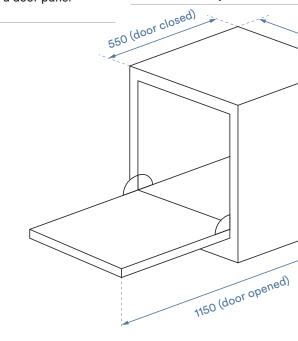

#### **Installation:** Built-in

This appliance is integrated and does not include a door panel. Before installing this product please contact a kitchen cabinetmaker to organise a door panel in your chosen finish.

#### **Product Dimensions**

Packaged (w, d, h mm):

> 645 × 645 × 871

Physical (w, d, h mm):

> 598 × 550 × 815

Depth with door opened 90°:

> 1150 mm