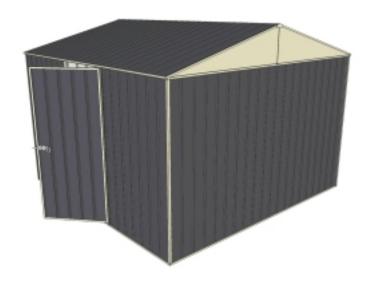

Equivalent color names listed are Trademarks of Bluescope Steel Limited and are only used for comparison. The use of color names indicates no more than color equivalency.

| Model                  | G30N030H1               |  |  |
|------------------------|-------------------------|--|--|
| Roof type              | Gable                   |  |  |
| Exterior dimension     | 2990mm x 2990mm         |  |  |
| Interior dimension     | 2950mm x 2950mm         |  |  |
| Height @ wall          | 1900mm                  |  |  |
| Height @ ridge         | 2300mm                  |  |  |
| Primary door type      | N/A                     |  |  |
| Primary door height    | 0mm                     |  |  |
| Primary door opening   | 0mm                     |  |  |
| Secondary door type    | Single Hinged           |  |  |
| Secondary door height  | 1845mm                  |  |  |
| Secondary door opening | 770mm                   |  |  |
| Area                   | 8.94sq mt               |  |  |
| Slab size              | 3090mm x 3115mm x 100mm |  |  |

## **Features**

- 1.9m wall height for more head room
- All holes pre-drilled for easy assembly
- Mid-wall frame for extra strength
- Your shed will arrive in 6 boxes, with no box greater than 25kg
- Easy to follow video enhanced instructions.