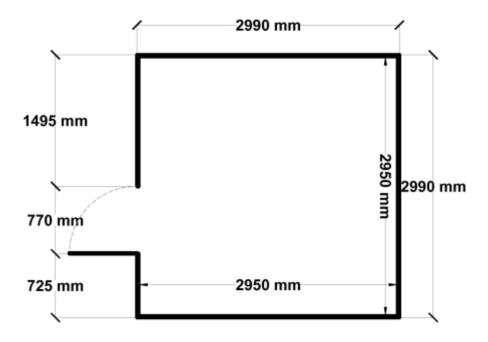

Equivalent color names listed are Trademarks of Bluescope Steel Limited and are only used for comparison. The use of color names indicates no more than color equivalency.

| Model                  | G30N030H1               |  |  |
|------------------------|-------------------------|--|--|
| Roof type              | Gable                   |  |  |
| Exterior dimension     | 2990mm x 2990mm         |  |  |
| Interior dimension     | 2950mm x 2950mm         |  |  |
| Height @ wall          | 1900mm                  |  |  |
| Height @ ridge         | 2300mm                  |  |  |
| Primary door type      | N/A                     |  |  |
| Primary door height    | 0mm                     |  |  |
| Primary door opening   | 0mm                     |  |  |
| Secondary door type    | Single Hinged           |  |  |
| Secondary door height  | 1845mm                  |  |  |
| Secondary door opening | 770mm                   |  |  |
| Area                   | 8.94sq mt               |  |  |
| Slab size              | 3090mm x 3115mm x 100mm |  |  |

## Floor Plan