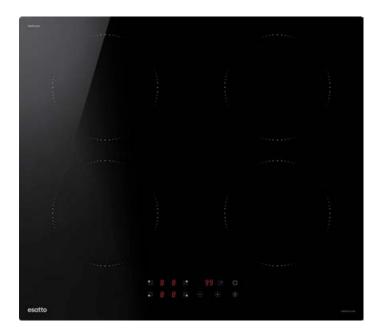

## esatto

| Features:                | Cooking Zone Output (kW):             | Safety:                        | Cleaning:             | Product Dimensions:                        | Requirements:          |
|--------------------------|---------------------------------------|--------------------------------|-----------------------|--------------------------------------------|------------------------|
| 4 cooking zones          | $\rightarrow$ 2 × 2.0kW radiant zones | Auto safety switch off         | Durable ceramic glass | Packaged (w, d, h mm):                     | Rated Voltage:         |
| Touch control            | $\rightarrow$ 2 × 1.5kW radiant zones | Residual heat indicator lights | Single piece of glass | → 690 × 645 × 115mm                        | <br>220-240V, 50-60 Hz |
| Frameless DiaCeram glass |                                       | Pan Sensor                     |                       | Physical (w, d, h mm):                     | Total Power: 2200W     |
| Residual heat indicators | _                                     | Child lock                     | Product Weight:       | → 590 × 520 × 60mm                         | Supplied with 10A plug |
| Zone timer               | _                                     |                                | Gross weight: 11.6kg  |                                            |                        |
| 9 power levels           | _                                     |                                | Net weight: 9.6kg     | Cut-out (w, d mm):                         | 2 Year Warranty        |
|                          | _                                     |                                |                       | → 560 <sup>+4</sup> × 490 <sup>+4</sup> mm |                        |
|                          |                                       |                                |                       |                                            |                        |
|                          |                                       |                                |                       | ↓ Installation                             |                        |
|                          |                                       |                                |                       |                                            |                        |