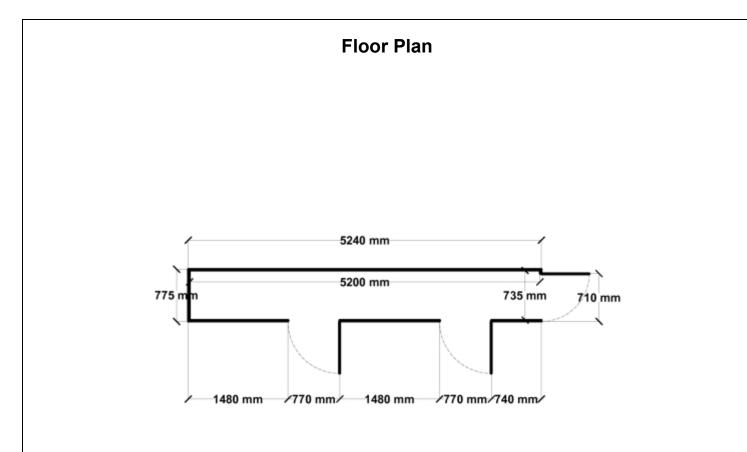

Equivalent color names listed are Trademarks of Bluescope Steel Limited and are only used for comparison. The use of color names indicates no more than color equivalency.

| Model                  | S08H152H13H16          |
|------------------------|------------------------|
| Roof type              | Skillion               |
| Exterior dimension     | 775mm x 5240mm         |
| Interior dimension     | 735mm x 5200mm         |
| Height @ wall          | 1900mm                 |
| Height @ ridge         | 2040mm                 |
| Primary door type      | Single Hinged          |
| Primary door height    | 1845mm                 |
| Primary door opening   | 720mm                  |
| Secondary door type    | Dual Single Hinged     |
| Secondary door height  | 1845mm                 |
| Secondary door opening | 770 + 770mm            |
| Area                   | 4.06sq mt              |
| Slab size              | 900mm x 5365mm x 100mm |