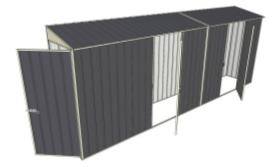

Equivalent color names listed are Trademarks of Bluescope Steel Limited and are only used for comparison. The use of color names indicates no more than color equivalency.

| Model                  | S08H152H13H16          |
|------------------------|------------------------|
| Roof type              | Skillion               |
| Exterior dimension     | 775mm x 5240mm         |
| Interior dimension     | 735mm x 5200mm         |
| Height @ wall          | 1900mm                 |
| Height @ ridge         | 2040mm                 |
| Primary door type      | Single Hinged          |
| Primary door height    | 1845mm                 |
| Primary door opening   | 720mm                  |
| Secondary door type    | Dual Single Hinged     |
| Secondary door height  | 1845mm                 |
| Secondary door opening | 770 + 770mm            |
| Area                   | 4.06sq mt              |
| Slab size              | 900mm x 5365mm x 100mm |

## Features

- 1.9m wall height for more head room
- All holes pre-drilled for easy assembly
- Mid-wall frame for extra strength
- Your shed will arrive in 9 boxes, with no box greater than 25kg
- Easy to follow video enhanced instructions.