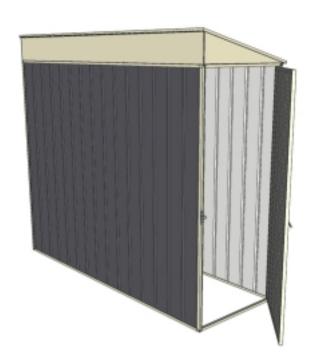

Equivalent color names listed are Trademarks of Bluescope Steel Limited and are only used for comparison. The use of color names indicates no more than color equivalency.

| Model                  | S08H123N0              |  |  |
|------------------------|------------------------|--|--|
| Roof type              | Skillion               |  |  |
| Exterior dimension     | 775mm x 2250mm         |  |  |
| Interior dimension     | 735mm x 2210mm         |  |  |
| Height @ wall          | 1900mm                 |  |  |
| Height @ ridge         | 2040mm                 |  |  |
| Primary door type      | Single Hinged          |  |  |
| Primary door height    | 1845mm                 |  |  |
| Primary door opening   | 720mm                  |  |  |
| Secondary door type    | N/A                    |  |  |
| Secondary door height  | N/Amm                  |  |  |
| Secondary door opening | N/Amm                  |  |  |
| Area                   | 1.74sq mt              |  |  |
| Slab size              | 900mm x 2350mm x 100mm |  |  |

## **Features**

- 1.9m wall height for more head room
- All holes pre-drilled for easy assembly
- Mid-wall frame for extra strength
- Your shed will arrive in 5 boxes, with no box greater than 25kg
- Easy to follow video enhanced instructions.