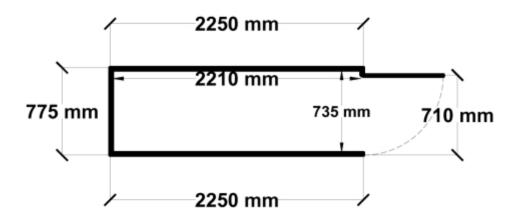

Equivalent color names listed are Trademarks of Bluescope Steel Limited and are only used for comparison. The use of color names indicates no more than color equivalency.

| Model                  | S08H123N0              |  |  |
|------------------------|------------------------|--|--|
| Roof type              | Skillion               |  |  |
| Exterior dimension     | 775mm x 2250mm         |  |  |
| Interior dimension     | 735mm x 2210mm         |  |  |
| Height @ wall          | 1900mm                 |  |  |
| Height @ ridge         | 2040mm                 |  |  |
| Primary door type      | Single Hinged          |  |  |
| Primary door height    | 1845mm                 |  |  |
| Primary door opening   | 720mm                  |  |  |
| Secondary door type    | N/A                    |  |  |
| Secondary door height  | N/Amm                  |  |  |
| Secondary door opening | N/Amm                  |  |  |
| Area                   | 1.74sq mt              |  |  |
| Slab size              | 900mm x 2350mm x 100mm |  |  |

## Floor Plan