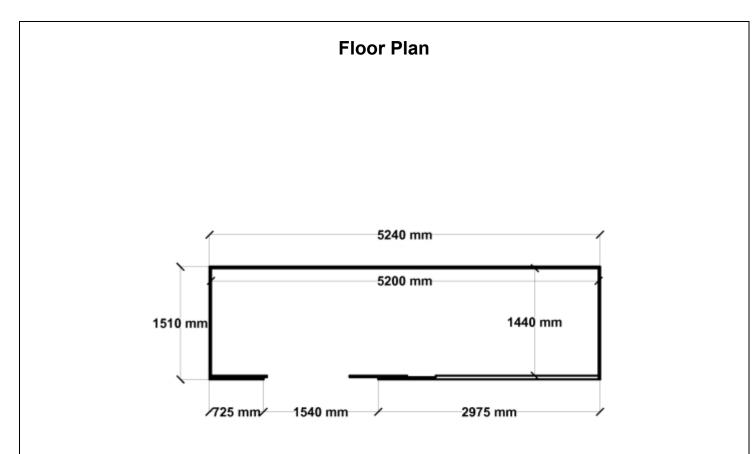

Equivalent color names listed are Trademarks of Bluescope Steel Limited and are only used for comparison. The use of color names indicates no more than color equivalency.

| Model                  | S15N052S22              |
|------------------------|-------------------------|
| Roof type              | Skillion                |
| Exterior dimension     | 1510mm x 5240mm         |
| Interior dimension     | 1440mm x 5200mm         |
| Height @ wall          | 1900mm                  |
| Height @ ridge         | 2100mm                  |
| Primary door type      | N/A                     |
| Primary door height    | 0mm                     |
| Primary door opening   | 0mm                     |
| Secondary door type    | Double Sliding          |
| Secondary door height  | 1870mm                  |
| Secondary door opening | 1440mm                  |
| Area                   | 7.91sq mt               |
| Slab size              | 1610mm x 5365mm x 100mm |