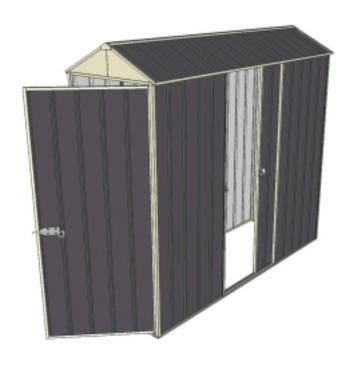

Equivalent color names listed are Trademarks of Bluescope Steel Limited and are only used for comparison. The use of color names indicates no more than color equivalency.

| Model                  | G08H123S1              |  |  |
|------------------------|------------------------|--|--|
| Roof type              | Gable                  |  |  |
| Exterior dimension     | 775mm x 2250mm         |  |  |
| Interior dimension     | 705mm x 2210mm         |  |  |
| Height @ wall          | 1900mm                 |  |  |
| Height @ ridge         | 2090mm                 |  |  |
| Primary door type      | Single Hinged          |  |  |
| Primary door height    | 1845mm                 |  |  |
| Primary door opening   | 720mm                  |  |  |
| Secondary door type    | Single Sliding         |  |  |
| Secondary door height  | 1870mm                 |  |  |
| Secondary door opening | 720mm                  |  |  |
| Area                   | 1.74sq mt              |  |  |
| Slab size              | 900mm x 2375mm x 100mm |  |  |

## **Features**

- 1.9m wall height for more head room
- All holes pre-drilled for easy assembly
- Mid-wall frame for extra strength
- Your shed will arrive in 5 boxes, with no box greater than 25kg
- Easy to follow video enhanced instructions.