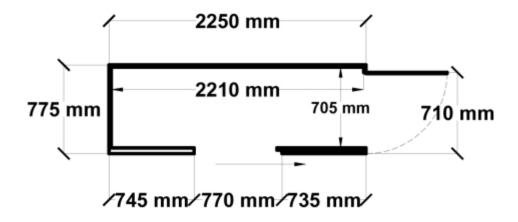

Equivalent color names listed are Trademarks of Bluescope Steel Limited and are only used for comparison. The use of color names indicates no more than color equivalency.

| Model                  | G08H123S1              |  |  |
|------------------------|------------------------|--|--|
| Roof type              | Gable                  |  |  |
| Exterior dimension     | 775mm x 2250mm         |  |  |
| Interior dimension     | 705mm x 2210mm         |  |  |
| Height @ wall          | 1900mm                 |  |  |
| Height @ ridge         | 2090mm                 |  |  |
| Primary door type      | Single Hinged          |  |  |
| Primary door height    | 1845mm                 |  |  |
| Primary door opening   | 720mm                  |  |  |
| Secondary door type    | Single Sliding         |  |  |
| Secondary door height  | 1870mm                 |  |  |
| Secondary door opening | 720mm                  |  |  |
| Area                   | 1.74sq mt              |  |  |
| Slab size              | 900mm x 2375mm x 100mm |  |  |

## Floor Plan