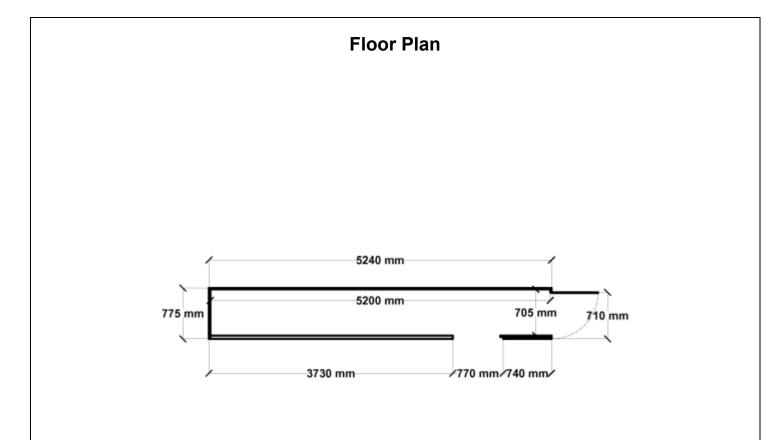

Equivalent color names listed are Trademarks of Bluescope Steel Limited and are only used for comparison. The use of color names indicates no more than color equivalency.

| Model                  | S08H152S16             |
|------------------------|------------------------|
| Roof type              | Skillion               |
| Exterior dimension     | 775mm x 5240mm         |
| Interior dimension     | 735mm x 5200mm         |
| Height @ wall          | 1900mm                 |
| Height @ ridge         | 2040mm                 |
| Primary door type      | Single Hinged          |
| Primary door height    | 1845mm                 |
| Primary door opening   | 720mm                  |
| Secondary door type    | Single Sliding         |
| Secondary door height  | 1870mm                 |
| Secondary door opening | 720mm                  |
| Area                   | 4.06sq mt              |
| Slab size              | 900mm x 5365mm x 100mm |