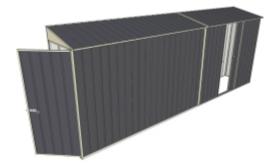

Equivalent color names listed are Trademarks of Bluescope Steel Limited and are only used for comparison. The use of color names indicates no more than color equivalency.

| Model                  | S08H152S16             |
|------------------------|------------------------|
| Roof type              | Skillion               |
| Exterior dimension     | 775mm x 5240mm         |
| Interior dimension     | 735mm x 5200mm         |
| Height @ wall          | 1900mm                 |
| Height @ ridge         | 2040mm                 |
| Primary door type      | Single Hinged          |
| Primary door height    | 1845mm                 |
| Primary door opening   | 720mm                  |
| Secondary door type    | Single Sliding         |
| Secondary door height  | 1870mm                 |
| Secondary door opening | 720mm                  |
| Area                   | 4.06sq mt              |
| Slab size              | 900mm x 5365mm x 100mm |

## **Features**

- 1.9m wall height for more head room
- All holes pre-drilled for easy assembly
- Mid-wall frame for extra strength
- Your shed will arrive in 9 boxes, with no box greater than 25kg
- Easy to follow video enhanced instructions.