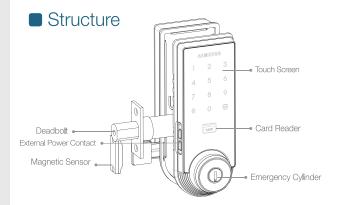

### Design

Exterior Body

Interior Body

#### **Intrusion Detection**

By using a magnetic sensor, in the event of intrusion, the unit will sound the alarm.

## User-friendly Accessibility

Mechanical Override Keys (SHS-3320 only)

RFID Card