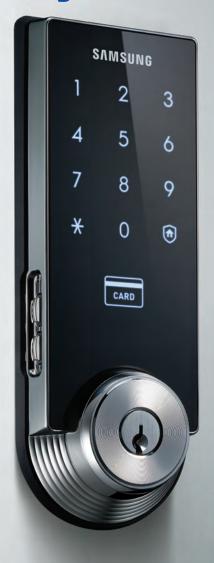

## User-friendly Accessibility

Mechanical Override Keys (SHS-3320 only)

RFID Card

## Powerful Security

### **Double Authentication Mode**

With double authentication mode set up, both user access code and key tag must be authenticated to open the door, strengthening security. (Optional)

#### **Anti-theft Mode**

Simply sets up the security mode that prevent the lock from being unlocked without your authorization.

Out-of-home security

In home security (Double-locking)

#### **Intrusion Detection**

By using a magnetic sensor, in the event of intrusion, the unit will sound the alarm.

#### **Random Security Code**

Two digital random security code which prevent someone to copy your user access code is available.