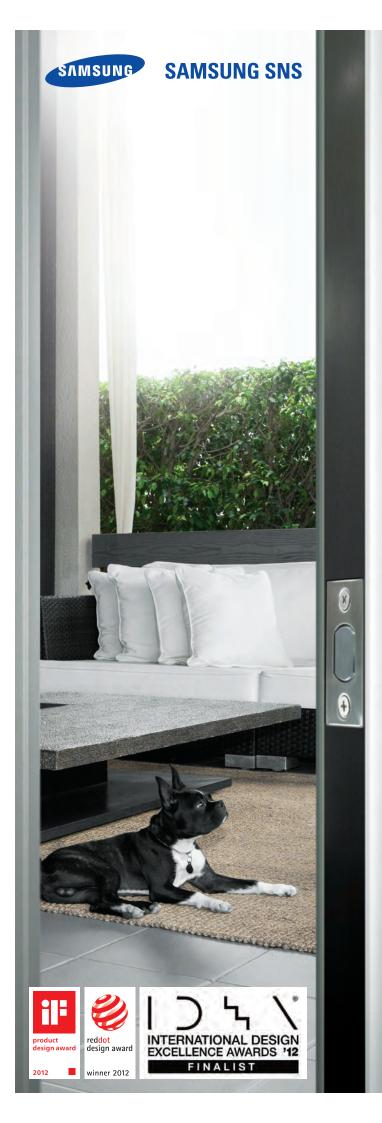

Leave your home to the care of Samsung

# Keyless & Safe





## User-friendly Accessibility









Mechanical Override Keys (SHS-3320 only)

RFID Card

## Powerful Security



### **Double Authentication Mode**

With double authentication mode set up, both user access code and key tag must be authenticated to open the door, strengthening security. (Optional)

#### **Anti-theft Mode**

Simply sets up the security mode that prevent the lock from being unlocked without your authorization.



Out-of-home security



In home security (Double-locking)



#### **Intrusion Detection**

By using a magnetic sensor, in the event of intrusion, the unit will sound the alarm.



#### **Random Security Code**

Two digital random security code which prevent someone to copy your user access code is