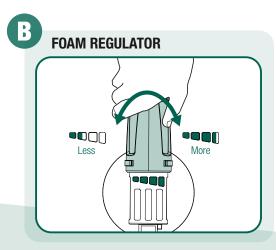

### **Gerni** SUPER FOAM SPRAYER SUITABLE FOR USE WITH ALL GERNI MACHINES WITH A PRESSURE RATING UP TO 2320 PSI

# **INSTRUCTIONS**

The external fitment of this accessory prolongs the life of your Gerni pump and saves it from potential corrosion. External foam sprayer takes all types of cleaning detergents and chemicals for use with your Gerni. Quickly and efficiently covers surfaces with a rich long lasting foam. No chemicals pass through the pump.



## SAFETY

### WARNING!

- Do not use with Gerni machines with a pressure rating that exceeds 2320psi.
- Read the Gerni high pressure washer manual for full warnings and instructions before use.

## ASSEMBLY







## MAINTENANCE

### **CARE & CLEANING**

**WARNING!** Ensure the tool is turned off and disconnected from the power supply before performing any of the following operations.



### **DISPOSAL ADVICE**

#### **POWER TOOL**



#### PACKAGING

E)

Ø

Recycling packaging reduces the need for landfill and raw materials. Reuse of recycled material decreases pollution in the environment. Please recycle packaging where facilities exist. Check with your local council authority for recycling advice.

### **NEED HELP?**



0

customerservice@gerni.com.au

**AUS** 1300 162 689 **NZ** 0800 700 124

# WARRANTY

#### **GERNI Warranty Process**

Our goods come with guarantees that cannot be excluded under Australian Consumer Law. You are entitled to a replacement or refund for a major failure and for co