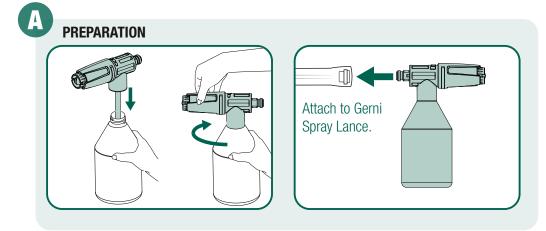

### **Gerni** SUPER FOAM SPRAYER SUITABLE FOR USE WITH ALL GERNI MACHINES WITH A PRESSURE RATING UP TO 2320 PSI

# **INSTRUCTIONS**

The external fitment of this accessory prolongs the life of your Gerni pump and saves it from potential corrosion. External foam sprayer takes all types of cleaning detergents and chemicals for use with your Gerni. Quickly and efficiently covers surfaces with a rich long lasting foam. No chemicals pass through the pump.



## SAFETY

### WARNING!

- Do not use with Gerni machines with a pressure rating that exceeds 2320psi.
- Read the Gerni high pressure washer manual for full warnings and instructions before use.

## ASSEMBLY







## MAINTENANCE

### **CARE & CLEANING**

**WARNING!** Ensure the tool is turned off and disconnected from the power supply before performing any of the following operations.



### **DISPOSAL ADVICE**

#### **POWER TOOL**



#### PACKAGING

E)

Ø

Recycling packaging reduces the need for landfill and raw materials. Reuse of recycled material decreases pollution in the environment. Please recycle packaging where facilities exist. Check with your local council authority for recycling advice.

### **NEED HELP?**



0

customerservice@gerni.com.au

**AUS** 1300 162 689 **NZ** 0800 700 124

# WARRANTY

#### **GERNI Warranty Process**

Our goods come with guarantees that cannot be excluded under Australian Consumer Law. You are entitled to a replacement or refund for a major failure and for