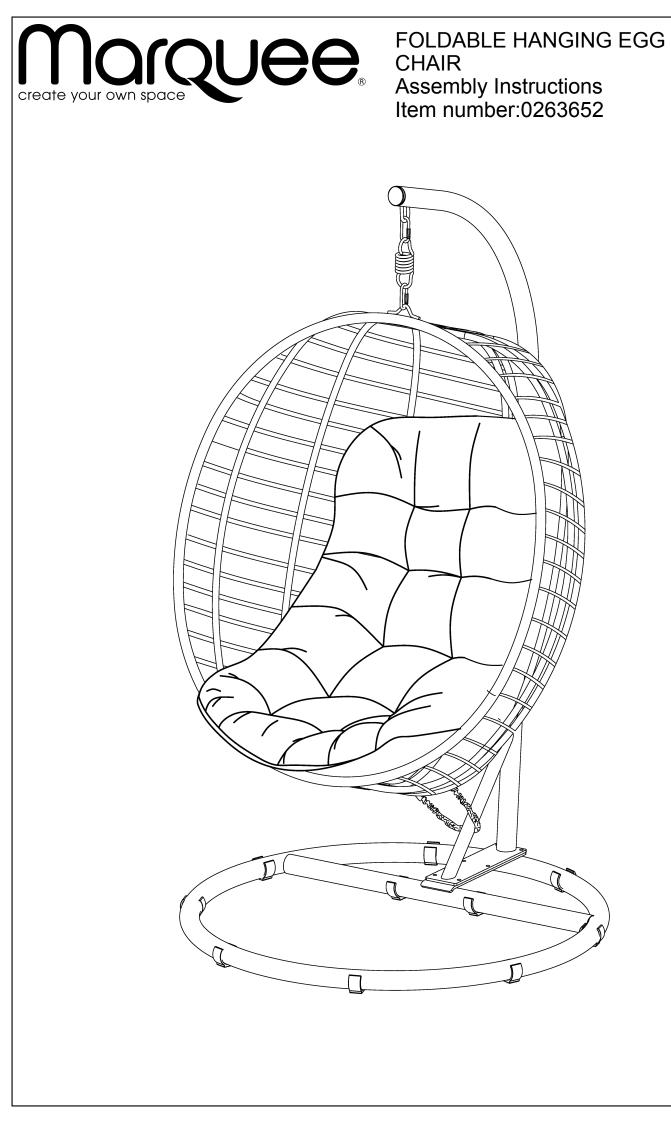

| AA |            | Bolt M8x55         | x2  |
|----|------------|--------------------|-----|
| BB |            | Bolt M8x30         | x4  |
| CC | (===)      | Bolt M8x15         | x2  |
| DD |            | Bolt M6x65         | x1  |
| EE | 0          | Washer M8          | x12 |
| FF | 0          | Washer M6          | x2  |
| GG |            | Nut M8             | x6  |
| HH |            | Nut M6             | x1  |
| II |            | Nut Cover M8       | x6  |
| JJ | $\bigcirc$ | Nut Cover M6       | x1  |
| KK | $\bigcirc$ | Bolt Cover M8      | x6  |
| LL | D          | Bolt Cover M6      | x1  |
| MM | Ø          | Spring washer $M8$ | x6  |
| NN |            | Spring M8          | x1  |
| 00 |            | Plastic washer     | x1  |
| PP |            | Decorative part    | x1  |
| QQ |            | Chain guard        | x1  |
| RR | ſ          | Allen Key          | x1  |
| SS | 5=         | Spanner            | x1  |