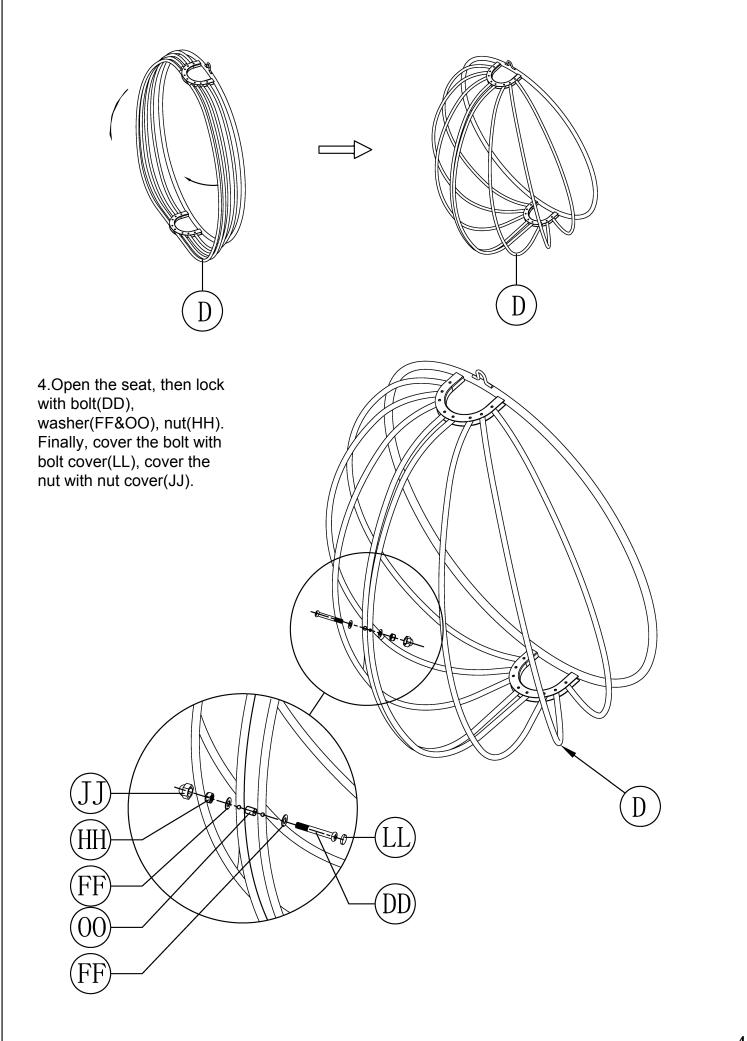

| AA |            | Bolt M8x55         | x2  |
|----|------------|--------------------|-----|
| BB |            | Bolt M8x30         | x4  |
| CC | (===)      | Bolt M8x15         | x2  |
| DD |            | Bolt M6x65         | x1  |
| EE | 0          | Washer M8          | x12 |
| FF | 0          | Washer M6          | x2  |
| GG |            | Nut M8             | x6  |
| HH |            | Nut M6             | x1  |
| II |            | Nut Cover M8       | x6  |
| JJ | $\bigcirc$ | Nut Cover M6       | x1  |
| KK | $\bigcirc$ | Bolt Cover M8      | x6  |
| LL | D          | Bolt Cover M6      | x1  |
| MM | Ø          | Spring washer $M8$ | x6  |
| NN |            | Spring M8          | x1  |
| 00 |            | Plastic washer     | x1  |
| PP |            | Decorative part    | x1  |
| QQ |            | Chain guard        | x1  |
| RR | ſ          | Allen Key          | x1  |
| SS | 5=         | Spanner            | x1  |