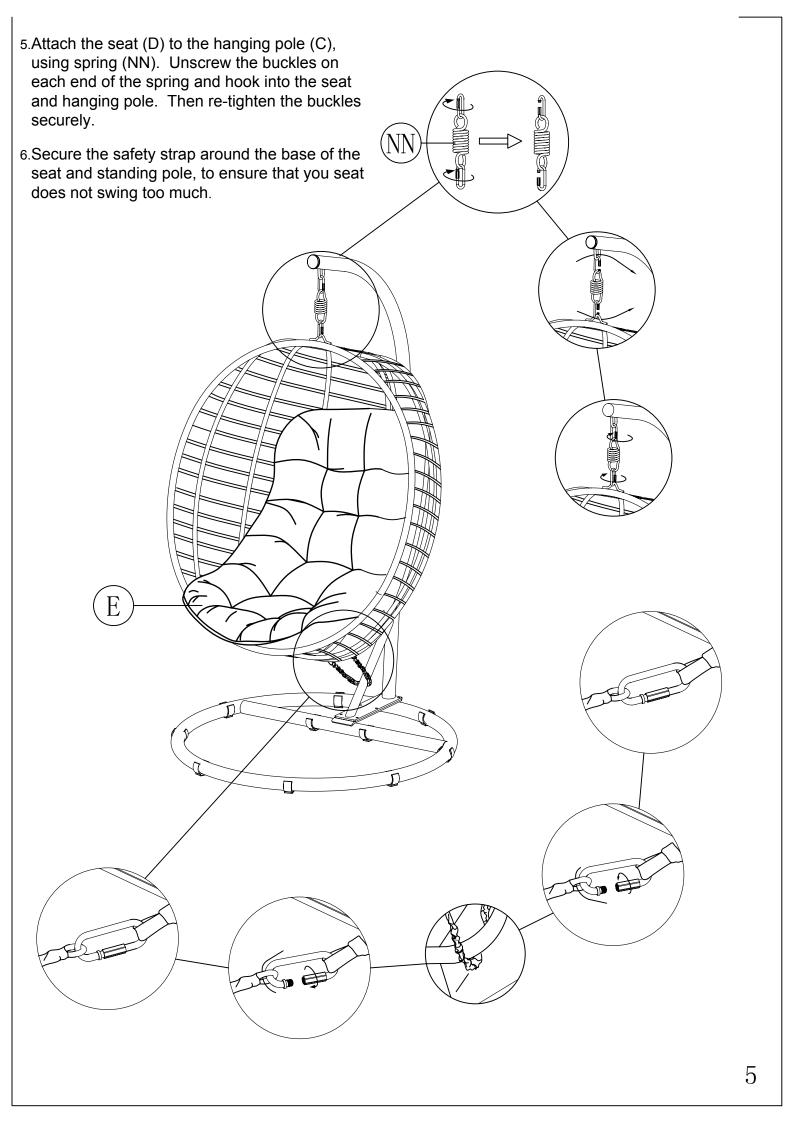

CUSTOMER NOTICE: Failure to appropriately secure the safety strap may result in personal injury. Ensure it is safely connected before each use.