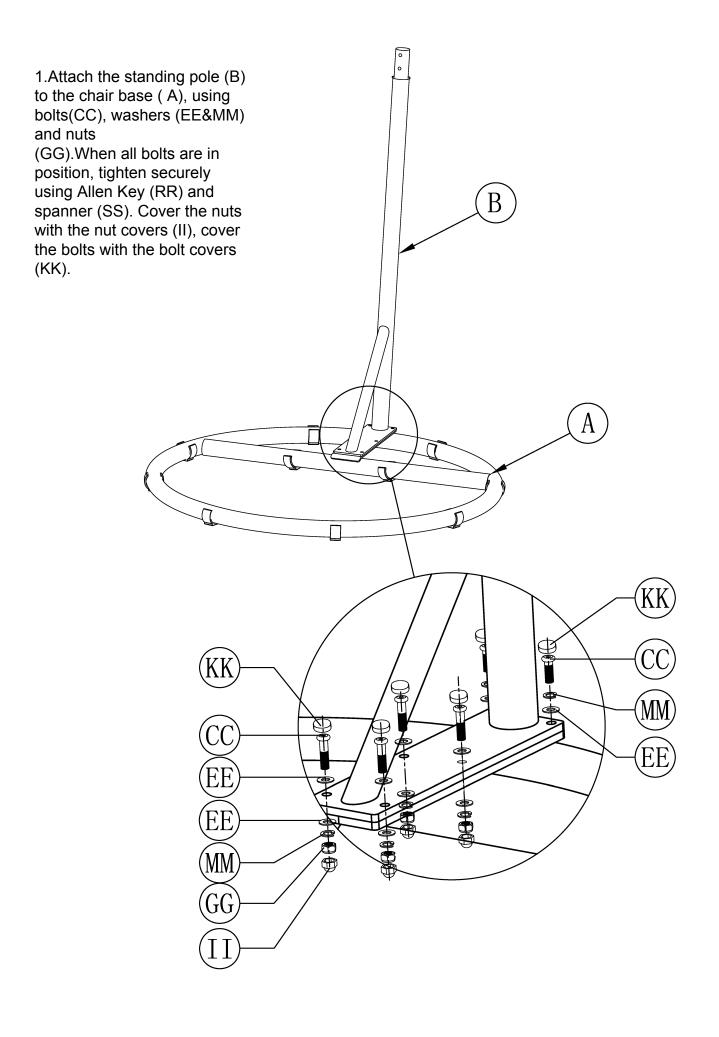

| AA |            | Bolt M8x55         | x2  |
|----|------------|--------------------|-----|
| BB |            | Bolt M8x30         | x4  |
| CC | (===)      | Bolt M8x15         | x2  |
| DD |            | Bolt M6x65         | x1  |
| EE | 0          | Washer M8          | x12 |
| FF | 0          | Washer M6          | x2  |
| GG |            | Nut M8             | x6  |
| HH |            | Nut M6             | x1  |
| II |            | Nut Cover M8       | x6  |
| JJ | $\bigcirc$ | Nut Cover M6       | x1  |
| KK | $\bigcirc$ | Bolt Cover M8      | x6  |
| LL | D          | Bolt Cover M6      | x1  |
| MM | Ø          | Spring washer $M8$ | x6  |
| NN |            | Spring M8          | x1  |
| 00 |            | Plastic washer     | x1  |
| PP |            | Decorative part    | x1  |
| QQ |            | Chain guard        | x1  |
| RR | ſ          | Allen Key          | x1  |
| SS | 5=         | Spanner            | x1  |