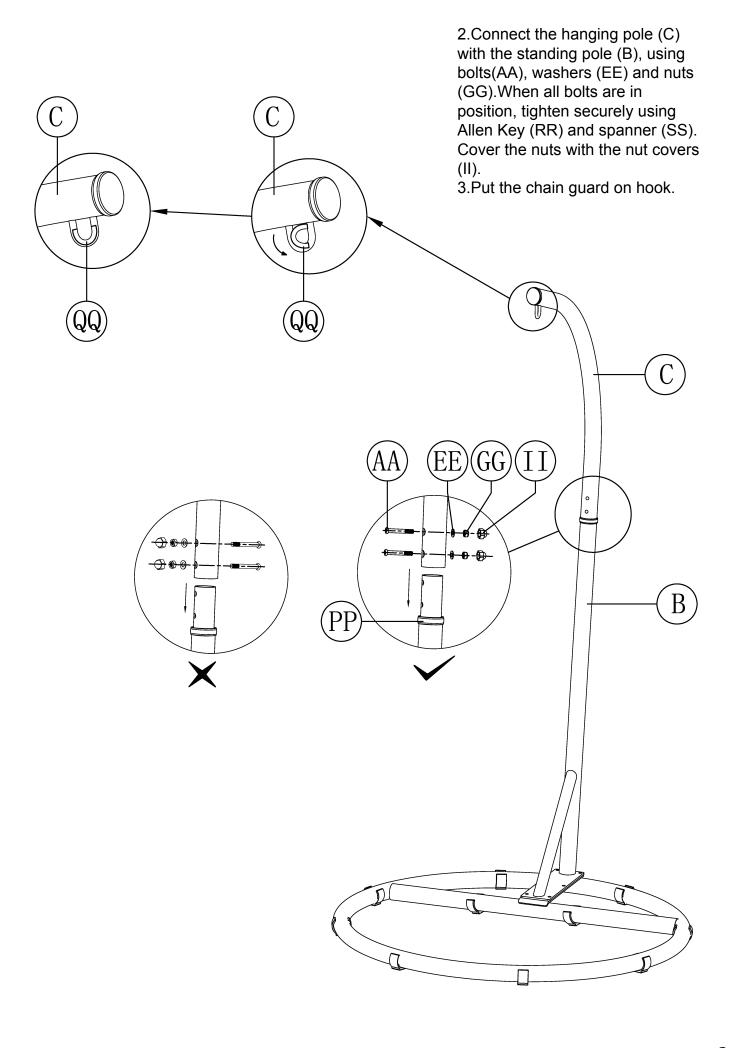

| AA |            | Bolt M8x55         | x2  |
|----|------------|--------------------|-----|
| BB |            | Bolt M8x30         | x4  |
| CC | (===)      | Bolt M8x15         | x2  |
| DD |            | Bolt M6x65         | x1  |
| EE | 0          | Washer M8          | x12 |
| FF | 0          | Washer M6          | x2  |
| GG |            | Nut M8             | x6  |
| HH |            | Nut M6             | x1  |
| II |            | Nut Cover M8       | x6  |
| JJ | $\bigcirc$ | Nut Cover M6       | x1  |
| KK | $\bigcirc$ | Bolt Cover M8      | x6  |
| LL | D          | Bolt Cover M6      | x1  |
| MM | Ø          | Spring washer $M8$ | x6  |
| NN |            | Spring M8          | x1  |
| 00 |            | Plastic washer     | x1  |
| PP |            | Decorative part    | x1  |
| QQ |            | Chain guard        | x1  |
| RR | ſ          | Allen Key          | x1  |
| SS | 5=         | Spanner            | x1  |