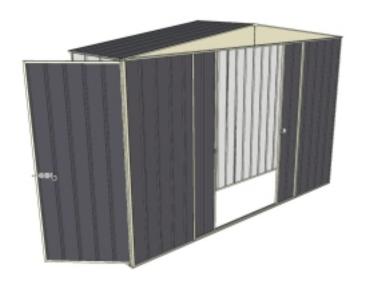

Equivalent color names listed are Trademarks of Bluescope Steel Limited and are only used for comparison. The use of color names indicates no more than color equivalency.

| Model                  | G30S208H1              |  |  |
|------------------------|------------------------|--|--|
| Roof type              | Gable                  |  |  |
| Exterior dimension     | 2990mm x 775mm         |  |  |
| Interior dimension     | 2950mm x 705mm         |  |  |
| Height @ wall          | 1900mm                 |  |  |
| Height @ ridge         | 2300mm                 |  |  |
| Primary door type      | Double Sliding         |  |  |
| Primary door height    | 1870mm                 |  |  |
| Primary door opening   | 1440mm                 |  |  |
| Secondary door type    | Single Hinged          |  |  |
| Secondary door height  | 1845mm                 |  |  |
| Secondary door opening | 720mm                  |  |  |
| Area                   | 2.32sq mt              |  |  |
| Slab size              | 3115mm x 900mm x 100mm |  |  |

## **Features**

- 1.9m wall height for more head room
- All holes pre-drilled for easy assembly
- Mid-wall frame for extra strength
- Your shed will arrive in 5 boxes, with no box greater than 25kg
- Easy to follow video enhanced instructions.