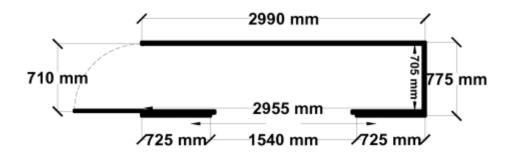

Equivalent color names listed are Trademarks of Bluescope Steel Limited and are only used for comparison. The use of color names indicates no more than color equivalency.

| Model                  | G30S208H1              |  |  |
|------------------------|------------------------|--|--|
| Roof type              | Gable                  |  |  |
| Exterior dimension     | 2990mm x 775mm         |  |  |
| Interior dimension     | 2950mm x 705mm         |  |  |
| Height @ wall          | 1900mm                 |  |  |
| Height @ ridge         | 2300mm                 |  |  |
| Primary door type      | Double Sliding         |  |  |
| Primary door height    | 1870mm                 |  |  |
| Primary door opening   | 1440mm                 |  |  |
| Secondary door type    | Single Hinged          |  |  |
| Secondary door height  | 1845mm                 |  |  |
| Secondary door opening | 720mm                  |  |  |
| Area                   | 2.32sq mt              |  |  |
| Slab size              | 3115mm x 900mm x 100mm |  |  |

## Floor Plan