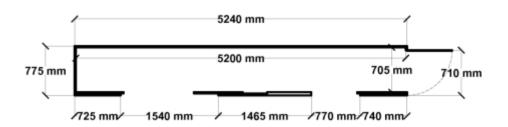

Equivalent color names listed are Trademarks of Bluescope Steel Limited and are only used for comparison. The use of color names indicates no more than color equivalency.

| Model                  | S08H152S22S16           |  |  |
|------------------------|-------------------------|--|--|
| Roof type              | Skillion                |  |  |
| Exterior dimension     | 775mm x 5240mm          |  |  |
| Interior dimension     | 705mm x 5200mm          |  |  |
| Height @ wall          | 1900mm                  |  |  |
| Height @ ridge         | 2040mm                  |  |  |
| Primary door type      | Single Hinged           |  |  |
| Primary door height    | 1845mm                  |  |  |
| Primary door opening   | 720mm                   |  |  |
| Secondary door type    | Double + Single Sliding |  |  |
| Secondary door height  | 1845mm                  |  |  |
| Secondary door opening | 1440 + 720mm            |  |  |
| Area                   | 4.06sq mt               |  |  |
| Slab size              | 900mm x 5365mm x 100mm  |  |  |

## Floor Plan