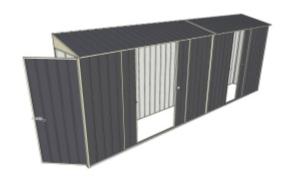

Equivalent color names listed are Trademarks of Bluescope Steel Limited and are only used for comparison. The use of color names indicates no more than color equivalency.

| Model                  | S08H152S22S16           |  |  |
|------------------------|-------------------------|--|--|
| Roof type              | Skillion                |  |  |
| Exterior dimension     | 775mm x 5240mm          |  |  |
| Interior dimension     | 705mm x 5200mm          |  |  |
| Height @ wall          | 1900mm                  |  |  |
| Height @ ridge         | 2040mm                  |  |  |
| Primary door type      | Single Hinged           |  |  |
| Primary door height    | 1845mm                  |  |  |
| Primary door opening   | 720mm                   |  |  |
| Secondary door type    | Double + Single Sliding |  |  |
| Secondary door height  | 1845mm                  |  |  |
| Secondary door opening | 1440 + 720mm            |  |  |
| Area                   | 4.06sq mt               |  |  |
| Slab size              | 900mm x 5365mm x 100mm  |  |  |

## **Features**

- 1.9m wall height for more head room
- All holes pre-drilled for easy assembly
- Mid-wall frame for extra strength
- Your shed will arrive in 9 boxes, with no box greater than 25kg
- Easy to follow video enhanced instructions.