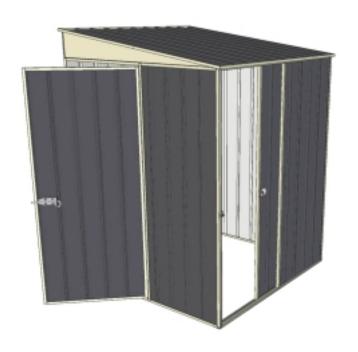

Equivalent color names listed are Trademarks of Bluescope Steel Limited and are only used for comparison. The use of color names indicates no more than color equivalency.

| Model                  | S15H115S1               |  |  |
|------------------------|-------------------------|--|--|
| Roof type              | Skillion                |  |  |
| Exterior dimension     | 1510mm x 1510mm         |  |  |
| Interior dimension     | 1440mm x 1470mm         |  |  |
| Height @ wall          | 1900mm                  |  |  |
| Height @ ridge         | 2100mm                  |  |  |
| Primary door type      | Single Hinged           |  |  |
| Primary door height    | 1845mm                  |  |  |
| Primary door opening   | 770mm                   |  |  |
| Secondary door type    | Single Sliding          |  |  |
| Secondary door height  | 1870mm                  |  |  |
| Secondary door opening | 720mm                   |  |  |
| Area                   | 2.28sq mt               |  |  |
| Slab size              | 1635mm x 1635mm x 100mm |  |  |

## **Features**

- 1.9m wall height for more head room
- All holes pre-drilled for easy assembly
- Mid-wall frame for extra strength
- Your shed will arrive in 5 boxes, with no box greater than 25kg
- Easy to follow video enhanced instructions.