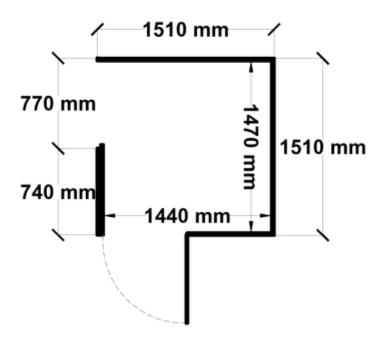

Equivalent color names listed are Trademarks of Bluescope Steel Limited and are only used for comparison. The use of color names indicates no more than color equivalency.

| Model                  | S15H115S1               |  |  |
|------------------------|-------------------------|--|--|
| Roof type              | Skillion                |  |  |
| Exterior dimension     | 1510mm x 1510mm         |  |  |
| Interior dimension     | 1440mm x 1470mm         |  |  |
| Height @ wall          | 1900mm                  |  |  |
| Height @ ridge         | 2100mm                  |  |  |
| Primary door type      | Single Hinged           |  |  |
| Primary door height    | 1845mm                  |  |  |
| Primary door opening   | 770mm                   |  |  |
| Secondary door type    | Single Sliding          |  |  |
| Secondary door height  | 1870mm                  |  |  |
| Secondary door opening | 720mm                   |  |  |
| Area                   | 2.28sq mt               |  |  |
| Slab size              | 1635mm x 1635mm x 100mm |  |  |

## Floor Plan