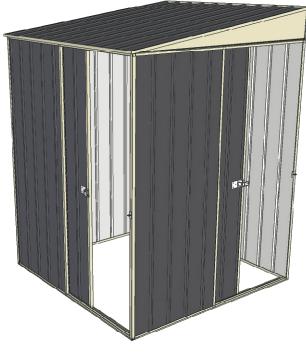

Equivalent color names listed are Trademarks of Bluescope Steel Limited and are only used for comparison. The use of color names indicates no more than color equivalency.

| Model                  | S15S115S1               |
|------------------------|-------------------------|
| Roof type              | Skillion                |
| Exterior dimension     | 1510mm x 1510mm         |
| Interior dimension     | 1440mm x 1440mm         |
| Height @ wall          | 1900mm                  |
| Height @ ridge         | 2100mm                  |
| Primary door type      | Single Sliding          |
| Primary door height    | 1870mm                  |
| Primary door opening   | 720mm                   |
| Secondary door type    | Single Sliding          |
| Secondary door height  | 1870mm                  |
| Secondary door opening | 720mm                   |
| Area                   | 2.28sq mt               |
| Slab size              | 1635mm x 1635mm x 100mm |

## Features

- 1.9m wall height for more head room
- All holes pre-drilled for easy assembly
- Mid-wall frame for extra strength
- Your shed will arrive in 5 boxes, with no box greater than 25kg
- Easy to follow video enhanced instructions.