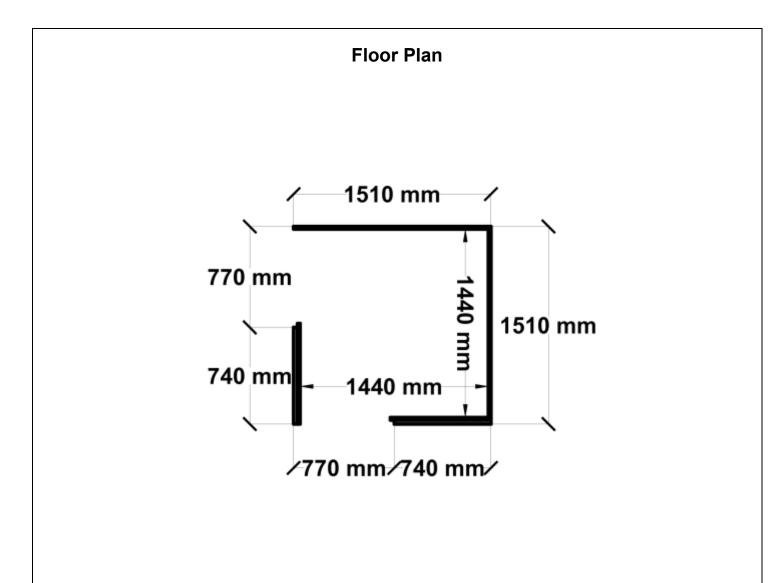

Equivalent color names listed are Trademarks of Bluescope Steel Limited and are only used for comparison. The use of color names indicates no more than color equivalency.

| Model                  | S15S115S1               |
|------------------------|-------------------------|
| Roof type              | Skillion                |
| Exterior dimension     | 1510mm x 1510mm         |
| Interior dimension     | 1440mm x 1440mm         |
| Height @ wall          | 1900mm                  |
| Height @ ridge         | 2100mm                  |
| Primary door type      | Single Sliding          |
| Primary door height    | 1870mm                  |
| Primary door opening   | 720mm                   |
| Secondary door type    | Single Sliding          |
| Secondary door height  | 1870mm                  |
| Secondary door opening | 720mm                   |
| Area                   | 2.28sq mt               |
| Slab size              | 1635mm x 1635mm x 100mm |