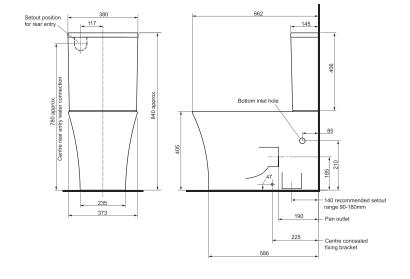

## Signature White Rimless Back To Wall Toilet Suite Item Number: 4823018

| PAN & CISTERN SPECIFICATIONS |                                                                                                                  |
|------------------------------|------------------------------------------------------------------------------------------------------------------|
| Material                     | Vitreous china pan and cistern                                                                                   |
| Colour                       | White                                                                                                            |
| Outlet Type                  | S & P trap compatible<br>- Includes Vario Bend for S Trap, P Trap Connection<br>Sold Separately Item No: 4760136 |
| Water Inlet Position         | Bottom entry configuration included<br>(Rear Entry Kit Sold Separately Item No: 4823018)                         |
| Inlet Valve Pressure Rating  | 500kPa                                                                                                           |
| Pan Fixing                   | Floor fixing kit and sealant (sealant not included)                                                              |
| Cistern Fixing               | Fixing bolts                                                                                                     |
| Flush Type                   | Dual Flush                                                                                                       |
| Rim Configuration            | Rimless                                                                                                          |
| S Trap Set-out               | 90 - 180mm                                                                                                       |
| P Trap Set-out               | 185mm                                                                                                            |
| TOILET SEAT SPECIFICATIONS   |                                                                                                                  |
| Seat Shape                   | D Shape                                                                                                          |
| Soft Close Seat              | Yes                                                                                                              |
| Quick Release Removal        | Yes                                                                                                              |
| Adjustable Hinges            | Yes                                                                                                              |
| WARRANTY                     |                                                                                                                  |
| Warranty - Domestic Use      | 10 Years                                                                                                         |
| Spare Parts & Labour         | 12 Months                                                                                                        |
| Disclaimer                   | Refer to www.mondella.com.au for full warranty details                                                           |