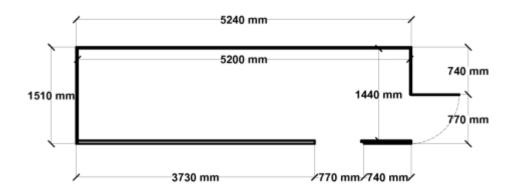

## Floor Plan

Equivalent color names listed are Trademarks of Bluescope Steel Limited and are only used for comparison. The use of color names indicates no more than color equivalency.

| Model                  | S15H152S16              |  |  |
|------------------------|-------------------------|--|--|
| Roof type              | Skillion                |  |  |
| Exterior dimension     | 1510mm x 5240mm         |  |  |
| Interior dimension     | 1470mm x 5200mm         |  |  |
| Height @ wall          | 1900mm                  |  |  |
| Height @ ridge         | 2100mm                  |  |  |
| Primary door type      | Single Hinged           |  |  |
| Primary door height    | 1845mm                  |  |  |
| Primary door opening   | 770mm                   |  |  |
| Secondary door type    | Single Sliding          |  |  |
| Secondary door height  | 1870mm                  |  |  |
| Secondary door opening | 720mm                   |  |  |
| Area                   | 7.91sq mt               |  |  |
| Slab size              | 1635mm x 5365mm x 100mm |  |  |