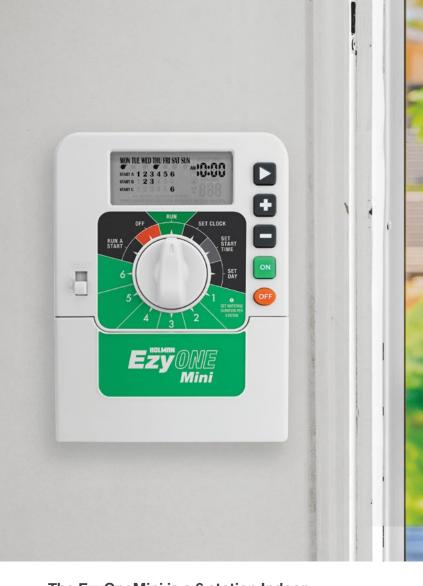

The EzyOneMini is a 6 station Indoor Irrigation Controller. Take full control of up to 6 stations with an easy to ready Digital LCD Display. Easy to program with 3 starts per station, seasonal adjustment and a 7 day scheduled watering. This controller can be programmed to meet water restrictions, so you can take the worry out of watering.

## **Features:**

- ✓ Control up to 6 valves manually and with schedules with up to 3 start times per station
- ✓ Long run times up to 255min (4hr 15min) in 1min increments
- ✓ 7 Day watering individual 7 day selection per start time
- ✓ Water saver feature allows quick adjustment of station run times by percentage