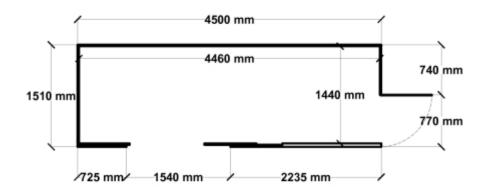

Equivalent color names listed are Trademarks of Bluescope Steel Limited and are only used for comparison. The use of color names indicates no more than color equivalency.

| Model                  | S15H145S22              |  |  |
|------------------------|-------------------------|--|--|
| Roof type              | Skillion                |  |  |
| Exterior dimension     | 1510mm x 4500mm         |  |  |
| Interior dimension     | 1440mm x 4460mm         |  |  |
| Height @ wall          | 1900mm                  |  |  |
| Height @ ridge         | 2100mm                  |  |  |
| Primary door type      | Single Hinged           |  |  |
| Primary door height    | 1845mm                  |  |  |
| Primary door opening   | 770mm                   |  |  |
| Secondary door type    | Double Sliding          |  |  |
| Secondary door height  | 1870mm                  |  |  |
| Secondary door opening | 1440mm                  |  |  |
| Area                   | 6.80sq mt               |  |  |
| Slab size              | 1635mm x 4625mm x 100mm |  |  |

## Floor Plan