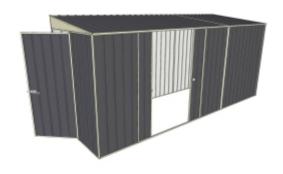

Equivalent color names listed are Trademarks of Bluescope Steel Limited and are only used for comparison. The use of color names indicates no more than color equivalency.

| Model                  | S15H145S22              |  |  |
|------------------------|-------------------------|--|--|
| Roof type              | Skillion                |  |  |
| Exterior dimension     | 1510mm x 4500mm         |  |  |
| Interior dimension     | 1440mm x 4460mm         |  |  |
| Height @ wall          | 1900mm                  |  |  |
| Height @ ridge         | 2100mm                  |  |  |
| Primary door type      | Single Hinged           |  |  |
| Primary door height    | 1845mm                  |  |  |
| Primary door opening   | 770mm                   |  |  |
| Secondary door type    | Double Sliding          |  |  |
| Secondary door height  | 1870mm                  |  |  |
| Secondary door opening | 1440mm                  |  |  |
| Area                   | 6.80sq mt               |  |  |
| Slab size              | 1635mm x 4625mm x 100mm |  |  |