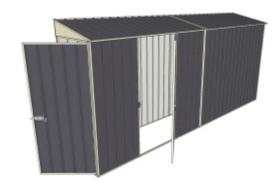

Equivalent color names listed are Trademarks of Bluescope Steel Limited and are only used for comparison. The use of color names indicates no more than color equivalency.

| Model                  | S08H145H12             |  |  |
|------------------------|------------------------|--|--|
| Roof type              | Skillion               |  |  |
| Exterior dimension     | 775mm x 4500mm         |  |  |
| Interior dimension     | 735mm x 4460mm         |  |  |
| Height @ wall          | 1900mm                 |  |  |
| Height @ ridge         | 2040mm                 |  |  |
| Primary door type      | Single Hinged          |  |  |
| Primary door height    | 1845mm                 |  |  |
| Primary door opening   | 720mm                  |  |  |
| Secondary door type    | Single Hinged          |  |  |
| Secondary door height  | 1845mm                 |  |  |
| Secondary door opening | 770mm                  |  |  |
| Area                   | 3.49sq mt              |  |  |
| Slab size              | 900mm x 4625mm x 100mm |  |  |

## **Features**

- 1.9m wall height for more head room
- All holes pre-drilled for easy assembly
- Mid-wall frame for extra strength
- Your shed will arrive in 9 boxes, with no box greater than 25kg
- Easy to follow video enhanced instructions.