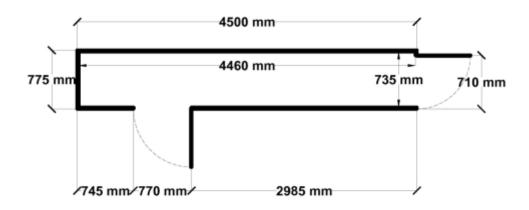

Equivalent color names listed are Trademarks of Bluescope Steel Limited and are only used for comparison. The use of color names indicates no more than color equivalency.

| Model                  | S08H145H12             |  |  |
|------------------------|------------------------|--|--|
| Roof type              | Skillion               |  |  |
| Exterior dimension     | 775mm x 4500mm         |  |  |
| Interior dimension     | 735mm x 4460mm         |  |  |
| Height @ wall          | 1900mm                 |  |  |
| Height @ ridge         | 2040mm                 |  |  |
| Primary door type      | Single Hinged          |  |  |
| Primary door height    | 1845mm                 |  |  |
| Primary door opening   | 720mm                  |  |  |
| Secondary door type    | Single Hinged          |  |  |
| Secondary door height  | 1845mm                 |  |  |
| Secondary door opening | 770mm                  |  |  |
| Area                   | 3.49sq mt              |  |  |
| Slab size              | 900mm x 4625mm x 100mm |  |  |

## Floor Plan